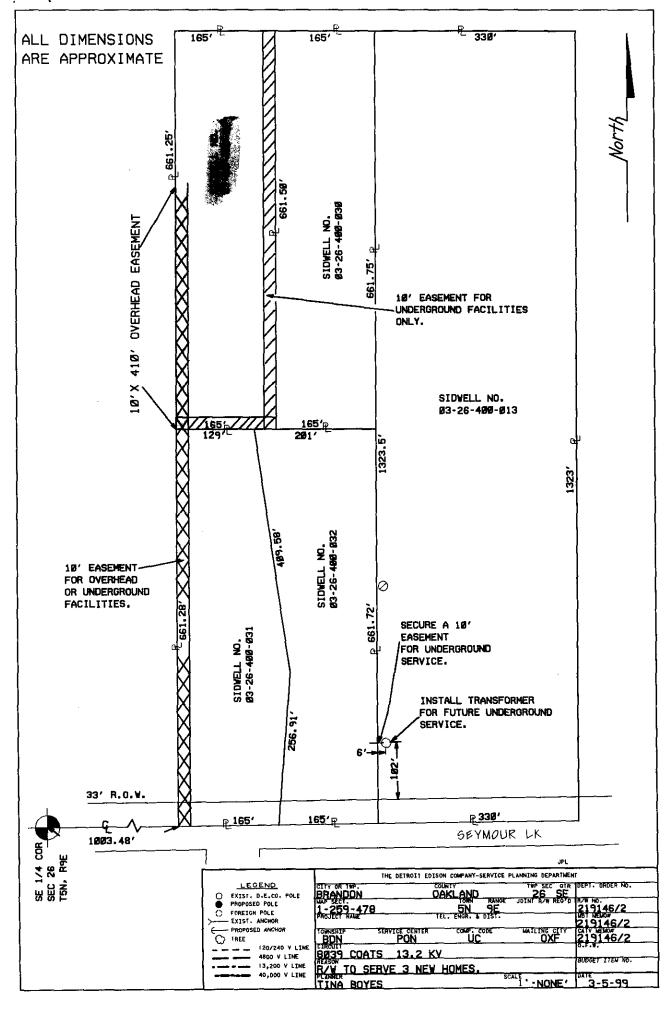

|

Prepared by and Return to: Annie Grimmett, Pontiac Service Center, 1970 Orchard Lake Road, Sylvan Lake, MI. 48320

DETROIT EDISON

(Notary's name, county, and date commission expires)