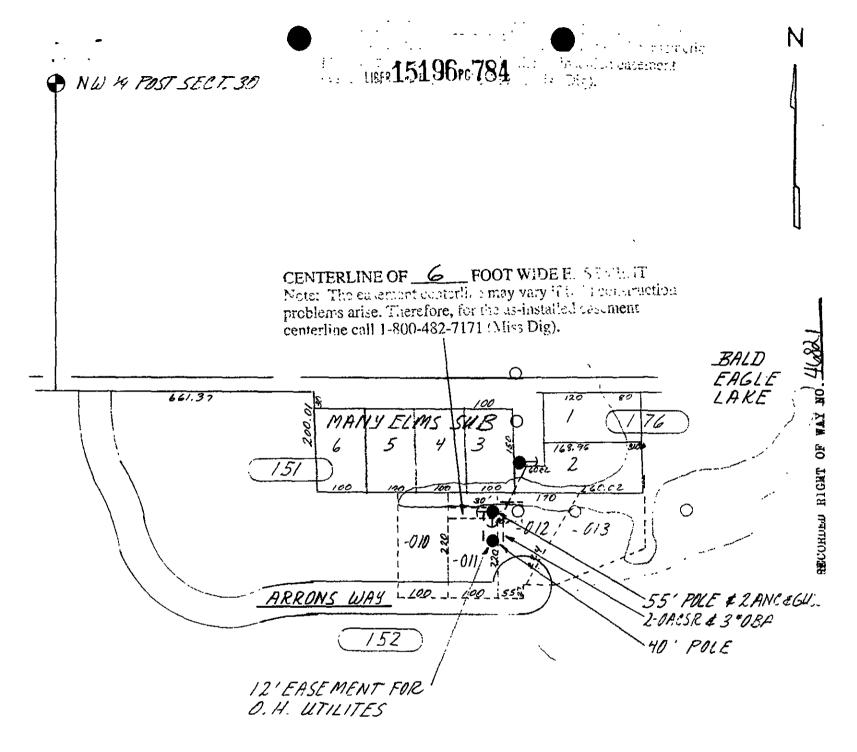

"Grantor's Land" is in Township of Brandon, Oakland County, Withight as:
Part of NW 1/4, Sec. 30., T5N., R9E., beg at pt dist S 01°30'40" E 1427.59 ft and E 137.70 ft and S 26.54'40" E 1427.59 ft and E 346.10 ft from NW sec cor, th E 100 ft., th N 220 ft., th W 100 ft th S 220 ft. It a beginning showed and 152-011 .51 acres.

The "Right of Way Area" is a part of Grantor's Land and is described as:

As shown on the attached Detroit Edison Company drawing dated 09/08/94, R/W No: R-9406835-02R

- 1. Purpose: The purpose of this Right of Way is to construct, reconstruct, modify, add to, operate and maintain overhead and underground utility line facilities consisting of poles, guys, anchors, wires, manholes, conduits, pipes, cables, transformers and accessories.
- 2. Access: Grantee has the right of access to and from the Right of Way Area.
- 3. Buildings or other Permanent Structures: No buildings or other permanent structures shall be placed in the Right of Way Area without Grantee's prior written consent.
- 4. Excavation: As required by Public Act 53 of 1974, MISS DIG must be called on 1-800-482-7171 before anyone excavates in the Right of Way Area.
- 5. Trees, Bushes, Branches, Roots, Structures and Fences: Grantee may trim, cut down, remove or otherwise control any trees, bushes, branches and roots in the Right of Way Area (or that could grow into the Right of Way Area) and remove structures and fences in the Right of Way Area that Grantee believes could interfere with the safe and reliable construction, operation and maintenance of Grantee's facilities. No trees, plant life, structures and fences shall be planted, grown or installed within 8 feet of the front door and within 2 feet of the other sides of transformers and switching cabinet enclosures. Grantee shall not be responsible to Grantor for damages to or removal of trees, plant life, structures and fences placed in front of transformer doors.
- 6. Restoration: If Grantee's employees, contractors, vehicles or equipment damage Grantor's Land while entering Grantor's Land for the purposes stated in this Right of Way, then Grantee shall restore Grantor's Land as nearly as can be to its original condition.
- 7. Successors: This Right of Way runs with the land and binds and benefits Grantor's and Grantee's successors, lessees, licenses and assigns.

| 0        | LEGEND<br>FOREIGN POLE             | THE DE                 | THE DETROIT EDISON COMPANY-SERVICE PLANNING DEPAR |                               |                          |  |  |
|----------|------------------------------------|------------------------|---------------------------------------------------|-------------------------------|--------------------------|--|--|
| Ö        | EXIST D.E. CO POLE                 | CITY OR TOWNSHIP       | BAKLAND                                           | OTR & TWP SECT. NO NWH SEC 30 | DEPT ORDER NO            |  |  |
|          | PROPOSED POLE                      | MAP SECT.<br>230 - 480 | TOWN RANGE                                        | JOINT R/W REQUIRED YES NO     | RIW NO.<br>R-9406835-02R |  |  |
| <b>—</b> | EXIST ANCHOR PROPOSED ANCHOR       | PROJECT NAME           | TEL ENG'R & DIS                                   |                               | PROJ. OR PART NO.        |  |  |
| Ö        | TREE                               | CIRCUIT                |                                                   | <del></del>                   | OFW SO ORPE NO.          |  |  |
| }        | _120/240 VOLT UNE                  | 8820 WOLFH             |                                                   |                               | BUDGET ITEM NO           |  |  |
| } ·-     | 4800 VOLT LINE<br>13.200 VOLT LINE | PROVIDE SERVI          | CE TO LOTS 10 &11                                 | ARRONS WAY SCALE              | DATE                     |  |  |
|          | _ 40.000 VOLT LINE                 | F. H. GOETTL           | <u> </u>                                          | /"=200°                       | 10-11-94                 |  |  |