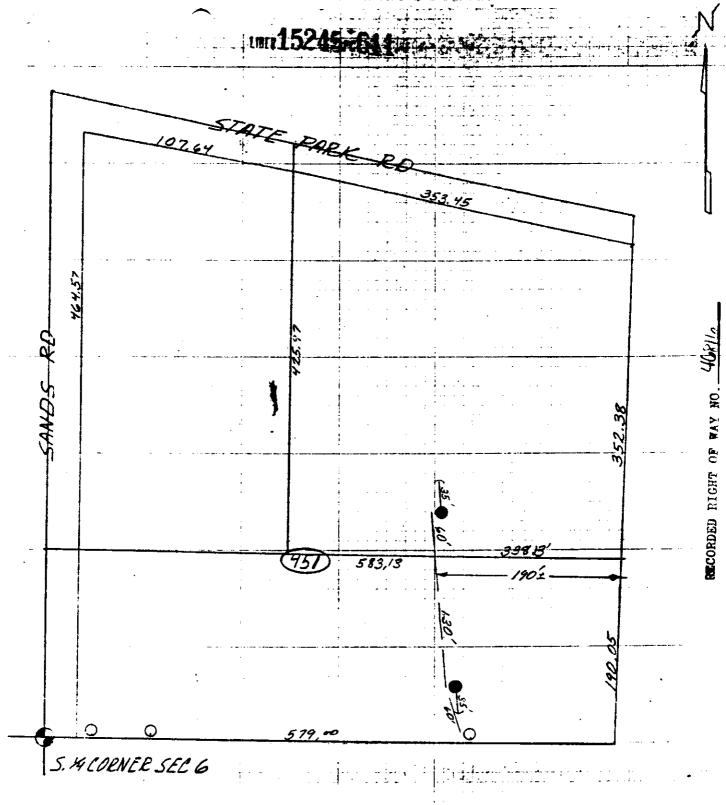

|

Prepared by and Return to: John C. Greenlee, 1970 Orchard Lake Road, Sylvan Lake, Michigan 48320/lhp.

9.00 2.00Rmt



3-6

| 0           | LEGEND<br>POREIGN POLE               | ТН                        | RVICE PLANNING DEPART                 | MENT    |                                       |                           |
|-------------|--------------------------------------|---------------------------|---------------------------------------|---------|---------------------------------------|---------------------------|
| ŏ           | EXIST D.E. CO. POLE                  | CITY OR TOWNSHIP  BRANDON | COUNTY                                |         | OTR & TWP. SECT. NO.<br>5. E 44 SEC G | DEPT. ORDER NO.           |
| lacksquare  | PROPOSED POLE                        | MAP SECT.<br>2-238-476    | TOWN                                  | RANGE   | JOHNT R/W REQUIRED YES NO             | RIW NO.<br>R. 940