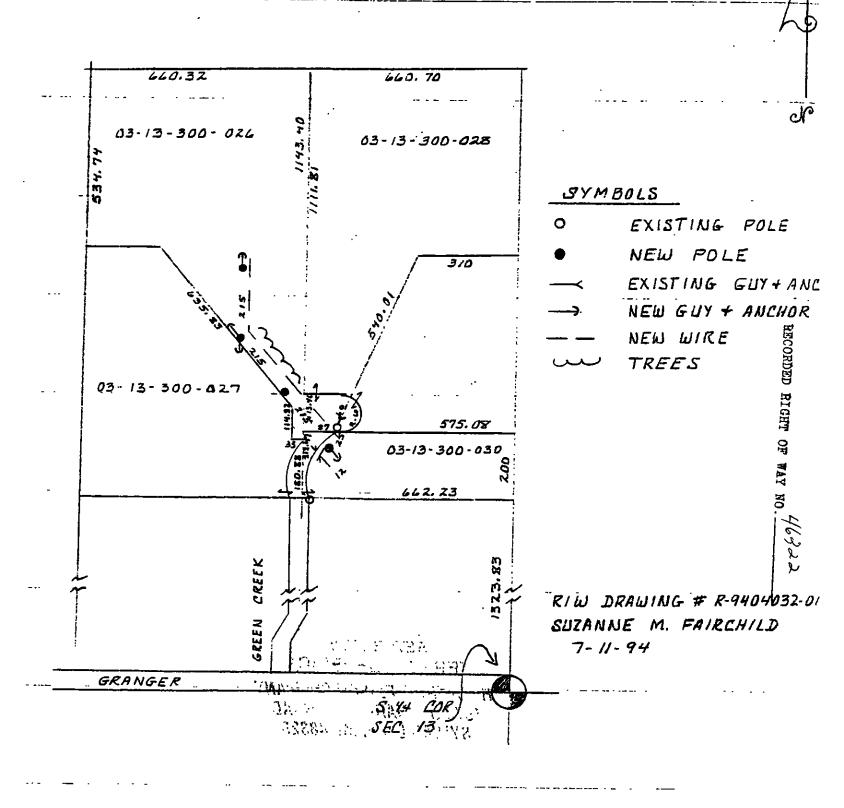

"Grantor's Land" is in Brandon Township, Oakland County, Michigan, described as: Part of Southwest ¼ of Section 13, T5N, R9E, beginning at point distance North 88°08'32" W 663.74 feet and North 02°08'05" E 1324.28 feet from South ¼ corner; thence North 02°08'05" E 212.47 feet; thence South 88°06'12" E 87 feet; thence South

86°51'38" E 575.08 feet; thence South 02°04'10" W 200 feet; thence North 88°06'12" W 662.23 feet to beginning. 3.15 acres. Sidwell No: 03-13-300-030

## The "Right of Way Area" is a part of Grantor's Land and is described as:

Shown on the attached D.E. Company Drawing No. R-9404032-01 dated 07-11-94. The right of way is 10 feet in width.

1. Purpose: The purpose of this Right of Way is to construct, reconstruct, modify, add to, operate and maintain overhead utility line facilities consisting of poles, guys, anchors, wires, cables, transformers and accessories.