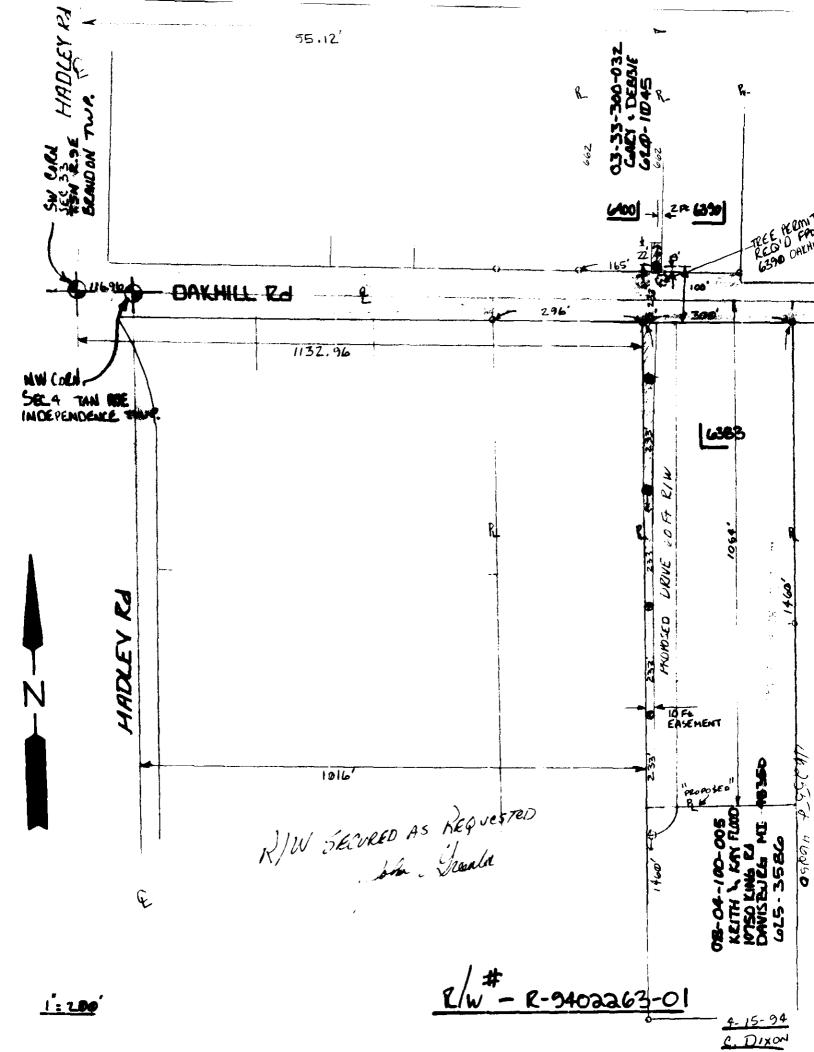

## UBER 14937 179

| OVERHEAD EASEMENT (RIGHT OF WAY) NO. R-940 27.00 NISCELLANEOUS RECORDING RENONUMENTATION                                                                                                                                                                                                                                                                                                                                                                                                                                                                                                                                                                                                                                                                                                                                                                                                                                                                                                                                                                                                                                                                                                                                                                                                                                                                                                                                                     |
|----------------------------------------------------------------------------------------------------------------------------------------------------------------------------------------------------------------------------------------------------------------------------------------------------------------------------------------------------------------------------------------------------------------------------------------------------------------------------------------------------------------------------------------------------------------------------------------------------------------------------------------------------------------------------------------------------------------------------------------------------------------------------------------------------------------------------------------------------------------------------------------------------------------------------------------------------------------------------------------------------------------------------------------------------------------------------------------------------------------------------------------------------------------------------------------------------------------------------------------------------------------------------------------------------------------------------------------------------------------------------------------------------------------------------------------------|
| On Now 6, 1994, for the consideration of system betterment, Grantor grants to Grantee a permanent overhead by easement ("Right of Way") in, on and across a part of Grantor's Land called the "Right of Way Area" REURIED - UAKLAND COUNTY LAND TO BEEDS                                                                                                                                                                                                                                                                                                                                                                                                                                                                                                                                                                                                                                                                                                                                                                                                                                                                                                                                                                                                                                                                                                                                                                                     |
| . "Grantor" is: Gary H. Whitlock and Deborah Whitlock, husband and wife, 6400 Oakhill Road, Ortonville, Michigan 48462                                                                                                                                                                                                                                                                                                                                                                                                                                                                                                                                                                                                                                                                                                                                                                                                                                                                                                                                                                                                                                                                                                                                                                                                                                                                                                                       |
| · "Grantee" is: The Detroit Edison Company, a Michigan corporation, 2000 Second Avenue, Detroit, Michigan 48226                                                                                                                                                                                                                                                                                                                                                                                                                                                                                                                                                                                                                                                                                                                                                                                                                                                                                                                                                                                                                                                                                                                                                                                                                                                                                                                              |
| "Grantor's Land" is in Brandon Township, Oakland County, Michigan, described as:  Lot 8 of "Quail Run", a subdivision of part of the West ½ of Section 33, T5N, R9E, as recorded in Liber 172, page 007 of Plats, Oakland County Records. Sidwell No: 03-33-300-032  17207                                                                                                                                                                                                                                                                                                                                                                                                                                                                                                                                                                                                                                                                                                                                                                                                                                                                                                                                                                                                                                                                                                                                                                   |
| The "Right of Way Area" is a part of Grantor's Land and is described as:  The East 10 feet of the South 22 feet of the Grantor's Land. The right of way is 10 feet in width.  1. Purpose: The purpose of this Right of Way is to construct, reconstruct, modify, add to, operate and maintain overhead utility line facilities consisting of poles, guys, anchors, wires, cables, transformers and accessories.  2. Access: Grantee has the right of access to and from the Right of Way Area.  3. Building or other Permanent Structures: No buildings or other permanent structures shall be placed in the Right of Way Area without Grantee's prior written consent.  4. Trees, Bushes, Branches or Roots: Grantee may trim, cut down, remove or otherwise control any trees, bushes, branches or roots in the Right of Way Area (or that could grow into the Right of Way Area) that Grantee believes could interfere with the safe and reliable construction, operation and maintenance of Grantee's facilities.  5. Restoration: If Grantee's employees, contractors, vehicles or equipment damage Grantor's Land while entering Grantor's Land for the purposes stated in this Right of Way, then Grantee shall restore Grantor's Land as nearly as can be to its original condition.  6. Successors: This Right of Way runs with the land and binds and benefits Grantor's and Grantee's successors, lessees, licensees and assigns. |
| Witnesses: (type or print name below signature)  Grantor: (type or print name below signature)                                                                                                                                                                                                                                                                                                                                                                                                                                                                                                                                                                                                                                                                                                                                                                                                                                                                                                                                                                                                                                                                                                                                                                                                                                                                                                                                               |
| Mirma Caración  Mar Refregants  HARX P. FARNEVICH  Seborah Whitlock                                                                                                                                                                                                                                                                                                                                                                                                                                                                                                                                                                                                                                                                                                                                                                                                                                                                                                                                                                                                                                                                                                                                                                                                                                                                                                                                                                          |
| Acknowledged before me in <u>()AKLAN)</u> County, Michigan, on <u>MAY</u> 16, ,1994 by Gary H. Whitlock and Deborah Whitlock, husband and wife.                                                                                                                                                                                                                                                                                                                                                                                                                                                                                                                                                                                                                                                                                                                                                                                                                                                                                                                                                                                                                                                                                                                                                                                                                                                                                              |
| Notary's Stamp DUANE J. BAUER Notary's Stamp MY COMMISSION EXPIRES (I) (Notary's name, county and date commission expires)                                                                                                                                                                                                                                                                                                                                                                                                                                                                                                                                                                                                                                                                                                                                                                                                                                                                                                                                                                                                                                                                                                                                                                                                                                                                                                                   |

Prepared by and Return to: John C. Greenlee, 1970 Orchard Lake Road, Sylvan Lake, Michigan 48320/kjk.