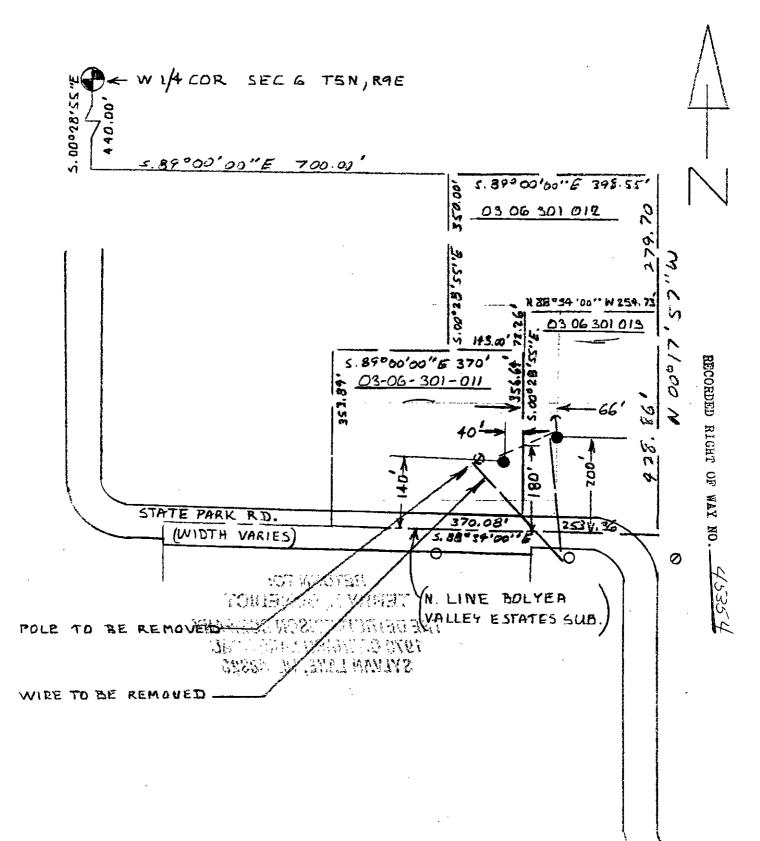

| 5886 RMT FEE 2.00                                            |

- CUSCE 5

特殊 计规程特别的

1991 REGA 1991 MOVI 1992 MIST

RETURN TO:
TEARY L. BENEDICT
THE DETROIT EDISON COMPANY
1970 ORCHARD LAKE ROAD
SYLVAN LAKE, MI 48320

R-9309862-01 8-25-93

LIBER 14200 YAGE 130



RETURN TO:
TERRY L. BENEDICT
THE DETROIT EDISON COMPANY
1970 ORCHARD LAKE ROAD
SYLVAN LAKE, MI 48320

ľ