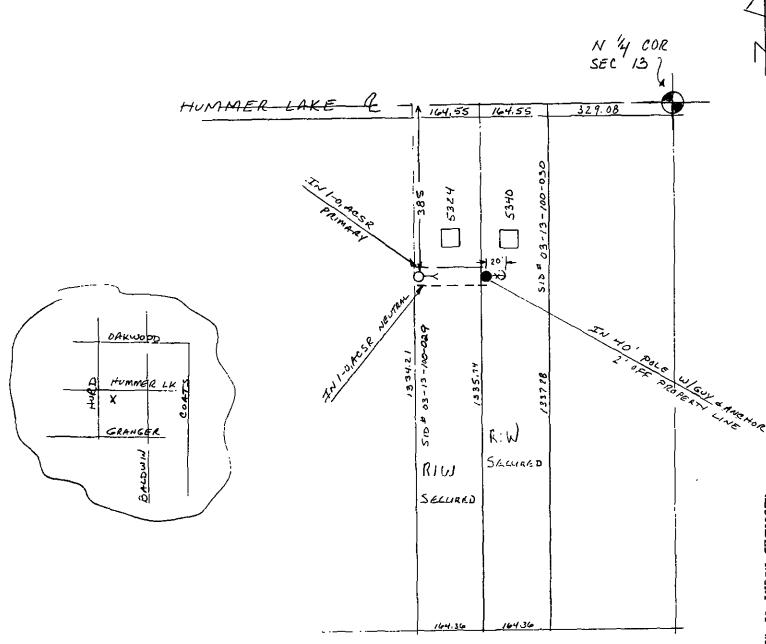

## LIBER 13786PG811

| OVERHEAD EASEMENT (RIGHT OF WAY) NO. R-9305534                                                                                                                                                                                                                                                                                                                                                                                                                                                                                                                                                                                                                                                                                                                                                                                                                                                                                                                                                                                                                                                                                                                                                                                                                                                                                                                                                  |
|-------------------------------------------------------------------------------------------------------------------------------------------------------------------------------------------------------------------------------------------------------------------------------------------------------------------------------------------------------------------------------------------------------------------------------------------------------------------------------------------------------------------------------------------------------------------------------------------------------------------------------------------------------------------------------------------------------------------------------------------------------------------------------------------------------------------------------------------------------------------------------------------------------------------------------------------------------------------------------------------------------------------------------------------------------------------------------------------------------------------------------------------------------------------------------------------------------------------------------------------------------------------------------------------------------------------------------------------------------------------------------------------------|
| On                                                                                                                                                                                                                                                                                                                                                                                                                                                                                                                                                                                                                                                                                                                                                                                                                                                                                                                                                                                                                                                                                                                                                                                                                                                                                                                                                                                              |
| "Grantor" is:  "Grantor" is:  0001 JUL,21'93 12:14PM  Henry R. Robinette, a Single Man, 5324 Hummer Lake Road, Ortonville, Michigan, 48,452 HISC 7,00                                                                                                                                                                                                                                                                                                                                                                                                                                                                                                                                                                                                                                                                                                                                                                                                                                                                                                                                                                                                                                                                                                                                                                                                                                           |
| "Grantee" is: The Detroit Edison Company, a Michigan corporation, 2000 Second Avenue, Detroit, Michigan 48226 Michigan Bell Telephone Company, a Michigan corporation, 444 Michigan Avenue, Detroit, Michigan 48226 Concord Telecommunications, a Michigan corporation, 2410 Metamora Road, Oxford, Michigan 48371                                                                                                                                                                                                                                                                                                                                                                                                                                                                                                                                                                                                                                                                                                                                                                                                                                                                                                                                                                                                                                                                              |
| "Grantor's Land" is in Brandon Township, Oakland County, Michigan, described as:  Part of Northwest ¼ of Section 13, T5N, R9E, beginning at point distance North 87°51'40" W 493.63 feet from North ¼ corner; thence North 87°51'40" W 164.55 feet; thence South 01°52'25" W 1334.21 feet; thence South 87°19'40" E 164.36 feet; thence North 01°52'57" E 1335.74 feet to beginning. 5.04 acres. Sidwell No: 03-13-100-029                                                                                                                                                                                                                                                                                                                                                                                                                                                                                                                                                                                                                                                                                                                                                                                                                                                                                                                                                                      |
| The "Right of Way Area" is a part of Grantor's Land and is described as:  The South 10 feet of the North 390 feet of the Grantor's Land.  1. Purpose: The purpose of this Right of Way is to construct, reconstruct, modify, add to, operate and maintain overhead utility line facilities consisting of poles, guys, anchors, wires, cables, transformers and accessories.  2. Access: Grantee has the right of access to and from the Right of Way Area.  3. Building or other Permanent Structures: No buildings or other permanent structures shall be placed in the Right of Way Area without Grantee's prior written consent.  4. Trees, Bushes, Branches or Roots: Grantee may trim, cut down, remove or otherwise control any trees, bushes, branches or roots in the Right of Way Area (or that could grow into the Right of Way Area) that Grantee believes could interfere with the safe and reliable construction, operation and maintenance of Grantee's facilities.  5. Restoration: If Grantee's employees, contractors, vehicles or equipment damage Grantor's Land while entering Grantor's Land for the purposes stated in this Right of Way, then Grantee shall restore Grantor's Land as nearly as can be to its original condition.  6. Successors: This Right of Way runs with the land and binds and benefits Grantor and FEE Contents and Condition.  3475 RMT FEE 2.00 |
| Witnesses: (type or print name below signature)  Grantor: (type or print name below signature)                                                                                                                                                                                                                                                                                                                                                                                                                                                                                                                                                                                                                                                                                                                                                                                                                                                                                                                                                                                                                                                                                                                                                                                                                                                                                                  |
| Lynne STECIAK Henry R. Robinstte 100 Self Poland 200 RMt                                                                                                                                                                                                                                                                                                                                                                                                                                                                                                                                                                                                                                                                                                                                                                                                                                                                                                                                                                                                                                                                                                                                                                                                                                                                                                                                        |
| Acknowledged before me in Oahland County, Michigan, on                                                                                                                                                                                                                                                                                                                                                                                                                                                                                                                                                                                                                                                                                                                                                                                                                                                                                                                                                                                                                                                                                                                                                                                                                                                                                                                                          |
| Melody Mothk  Notary's Stamp (Notary's name, county and date commission expires)  Notary's Signature Muly Muly  (Notary's name, county and date commission expires)                                                                                                                                                                                                                                                                                                                                                                                                                                                                                                                                                                                                                                                                                                                                                                                                                                                                                                                                                                                                                                                                                                                                                                                                                             |

Prepared by and Return to: Terry L. Benedict, 1970 Orchard Lake Road, Sylvan Lake, Michigan 48320/kjk.

Return- Over

PLEASE OBTAIN A RECORDED RIW FOR AN OVERHEAD LINE EXTENSION TO SERVE 5340 HUMMER LAKE

J. 9305534