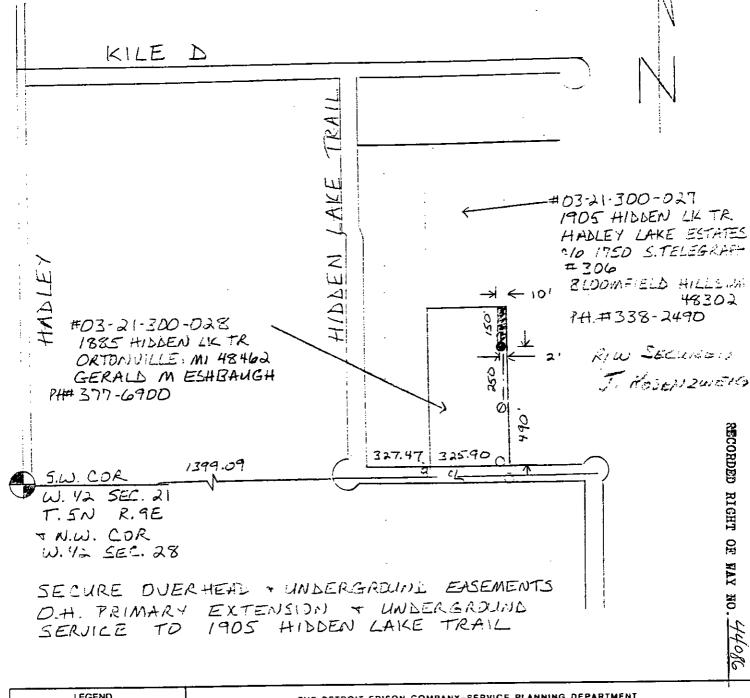

| OVERHEAD AND UNDERGROUND EASEMENT (RIGHT OF WAT) NO. R-9203033                                                                                                                                                                                                                                                                                                                                                                                                                                                                                                                                                                                                                                                                                                                                                                                                                                                                                                                                                                                                                                                                                                                                                                                                                                                                                                                                                                                                                                                                                                                                                                                                                                                                                                                                                                                                                                                                                                                                                                                                                                                                 |
|--------------------------------------------------------------------------------------------------------------------------------------------------------------------------------------------------------------------------------------------------------------------------------------------------------------------------------------------------------------------------------------------------------------------------------------------------------------------------------------------------------------------------------------------------------------------------------------------------------------------------------------------------------------------------------------------------------------------------------------------------------------------------------------------------------------------------------------------------------------------------------------------------------------------------------------------------------------------------------------------------------------------------------------------------------------------------------------------------------------------------------------------------------------------------------------------------------------------------------------------------------------------------------------------------------------------------------------------------------------------------------------------------------------------------------------------------------------------------------------------------------------------------------------------------------------------------------------------------------------------------------------------------------------------------------------------------------------------------------------------------------------------------------------------------------------------------------------------------------------------------------------------------------------------------------------------------------------------------------------------------------------------------------------------------------------------------------------------------------------------------------|
| On //- 5 , 1992, for the consideration of system betterment, Grantor grants to Grantee a permanent overhead                                                                                                                                                                                                                                                                                                                                                                                                                                                                                                                                                                                                                                                                                                                                                                                                                                                                                                                                                                                                                                                                                                                                                                                                                                                                                                                                                                                                                                                                                                                                                                                                                                                                                                                                                                                                                                                                                                                                                                                                                    |
| and underground easement ("Right of Way") in, on and across a part of Grantor's Land called the "Right of Way Area".                                                                                                                                                                                                                                                                                                                                                                                                                                                                                                                                                                                                                                                                                                                                                                                                                                                                                                                                                                                                                                                                                                                                                                                                                                                                                                                                                                                                                                                                                                                                                                                                                                                                                                                                                                                                                                                                                                                                                                                                           |
| NAME OF A PART O |
|                                                                                                                                                                                                                                                                                                                                                                                                                                                                                                                                                                                                                                                                                                                                                                                                                                                                                                                                                                                                                                                                                                                                                                                                                                                                                                                                                                                                                                                                                                                                                                                                                                                                                                                                                                                                                                                                                                                                                                                                                                                                                                                                |
| Jack Rosenzweig and Judith Rosenzweig, Husband and Wife, 1885 didden Lake, Ortonville, Michigan 48462-9109                                                                                                                                                                                                                                                                                                                                                                                                                                                                                                                                                                                                                                                                                                                                                                                                                                                                                                                                                                                                                                                                                                                                                                                                                                                                                                                                                                                                                                                                                                                                                                                                                                                                                                                                                                                                                                                                                                                                                                                                                     |
| "Grantee" is:                                                                                                                                                                                                                                                                                                                                                                                                                                                                                                                                                                                                                                                                                                                                                                                                                                                                                                                                                                                                                                                                                                                                                                                                                                                                                                                                                                                                                                                                                                                                                                                                                                                                                                                                                                                                                                                                                                                                                                                                                                                                                                                  |
| The Detroit Edison Company, a Michigan corporation, 2000 Second Avenue, Detroit, Michigan 48226                                                                                                                                                                                                                                                                                                                                                                                                                                                                                                                                                                                                                                                                                                                                                                                                                                                                                                                                                                                                                                                                                                                                                                                                                                                                                                                                                                                                                                                                                                                                                                                                                                                                                                                                                                                                                                                                                                                                                                                                                                |
| "Grantor's Land" is in Brandon Township, County, described as:                                                                                                                                                                                                                                                                                                                                                                                                                                                                                                                                                                                                                                                                                                                                                                                                                                                                                                                                                                                                                                                                                                                                                                                                                                                                                                                                                                                                                                                                                                                                                                                                                                                                                                                                                                                                                                                                                                                                                                                                                                                                 |
| Section 21, T5N, R9E, part of Southwest 1/4 beginning at point dist South 89°07'06" West 654.15 feet from South 1/4 corner,                                                                                                                                                                                                                                                                                                                                                                                                                                                                                                                                                                                                                                                                                                                                                                                                                                                                                                                                                                                                                                                                                                                                                                                                                                                                                                                                                                                                                                                                                                                                                                                                                                                                                                                                                                                                                                                                                                                                                                                                    |
| thence South 89°07'06" West 654.15 feet from South 1/4 corner, thence South 89°07'06" West 325.90 feet, thence North 00°12'03" East 669.85 feet, thence North 89°23'14" East 325.88 feet, thence South 00°12'03" West 668.32 feet to beginning. 5                                                                                                                                                                                                                                                                                                                                                                                                                                                                                                                                                                                                                                                                                                                                                                                                                                                                                                                                                                                                                                                                                                                                                                                                                                                                                                                                                                                                                                                                                                                                                                                                                                                                                                                                                                                                                                                                              |
| Acres - Sidwell No: 03-21-300-028                                                                                                                                                                                                                                                                                                                                                                                                                                                                                                                                                                                                                                                                                                                                                                                                                                                                                                                                                                                                                                                                                                                                                                                                                                                                                                                                                                                                                                                                                                                                                                                                                                                                                                                                                                                                                                                                                                                                                                                                                                                                                              |
| The "Right of Way Area" is a part of Grantor's Land and is described as:                                                                                                                                                                                                                                                                                                                                                                                                                                                                                                                                                                                                                                                                                                                                                                                                                                                                                                                                                                                                                                                                                                                                                                                                                                                                                                                                                                                                                                                                                                                                                                                                                                                                                                                                                                                                                                                                                                                                                                                                                                                       |
| The East ten (10) feet of the Northerly 400 feet of Grantor's Land.                                                                                                                                                                                                                                                                                                                                                                                                                                                                                                                                                                                                                                                                                                                                                                                                                                                                                                                                                                                                                                                                                                                                                                                                                                                                                                                                                                                                                                                                                                                                                                                                                                                                                                                                                                                                                                                                                                                                                                                                                                                            |
| 1 Disperse. The purpose of this Right of Way is to construct reconstruct modify add to operate and maintain overhead and                                                                                                                                                                                                                                                                                                                                                                                                                                                                                                                                                                                                                                                                                                                                                                                                                                                                                                                                                                                                                                                                                                                                                                                                                                                                                                                                                                                                                                                                                                                                                                                                                                                                                                                                                                                                                                                                                                                                                                                                       |
| underground utility line facilities consisting of poles, guys, anchors, wires, manholes, conduits, pipes, cables, transformers and                                                                                                                                                                                                                                                                                                                                                                                                                                                                                                                                                                                                                                                                                                                                                                                                                                                                                                                                                                                                                                                                                                                                                                                                                                                                                                                                                                                                                                                                                                                                                                                                                                                                                                                                                                                                                                                                                                                                                                                             |
| underground utility line facilities consisting of poles, guys, anchors, wires, manholes, conduits, pipes, cables, transformers and accessories.  2. Access: Grantee has the right of access to and from the Right of Way Area.  3. Buildings or other Permanent Structures: No buildings or other permanent structures, shall be placed in the Right of Way Area without Grantee's prior written consent.  4. Excavation: As required by Public Act 53 of 1974, MISS DIG must be called on 1-800-482-7171 before anyone excavates in                                                                                                                                                                                                                                                                                                                                                                                                                                                                                                                                                                                                                                                                                                                                                                                                                                                                                                                                                                                                                                                                                                                                                                                                                                                                                                                                                                                                                                                                                                                                                                                           |
| 2. Access: Grantee has the right of access to and from the Right of Way Area. 0001 JON 05/93 44:440M                                                                                                                                                                                                                                                                                                                                                                                                                                                                                                                                                                                                                                                                                                                                                                                                                                                                                                                                                                                                                                                                                                                                                                                                                                                                                                                                                                                                                                                                                                                                                                                                                                                                                                                                                                                                                                                                                                                                                                                                                           |
| 2. Access: Grantee has the right of access to and from the Right of Way Area. 0001 JAN 05 93 11 11000  3. Buildings or other Permanent Structures: No buildings or other permanent structures, shall be placed in the Right of Way 2000 and the Right of Way |
| Area without Grantee's prior written consent.                                                                                                                                                                                                                                                                                                                                                                                                                                                                                                                                                                                                                                                                                                                                                                                                                                                                                                                                                                                                                                                                                                                                                                                                                                                                                                                                                                                                                                                                                                                                                                                                                                                                                                                                                                                                                                                                                                                                                                                                                                                                                  |
| 4. Excavation: As required by Public Act 53 of 1974, MISS DIG must be called on 1-800-482-7171 before anyone excavates in                                                                                                                                                                                                                                                                                                                                                                                                                                                                                                                                                                                                                                                                                                                                                                                                                                                                                                                                                                                                                                                                                                                                                                                                                                                                                                                                                                                                                                                                                                                                                                                                                                                                                                                                                                                                                                                                                                                                                                                                      |
| the Right of Way Area.  5. Trees, Bushes, Branches, Roots, Structures and Fences: Grantee may trim, cut down, remove or otherwise control any                                                                                                                                                                                                                                                                                                                                                                                                                                                                                                                                                                                                                                                                                                                                                                                                                                                                                                                                                                                                                                                                                                                                                                                                                                                                                                                                                                                                                                                                                                                                                                                                                                                                                                                                                                                                                                                                                                                                                                                  |
|                                                                                                                                                                                                                                                                                                                                                                                                                                                                                                                                                                                                                                                                                                                                                                                                                                                                                                                                                                                                                                                                                                                                                                                                                                                                                                                                                                                                                                                                                                                                                                                                                                                                                                                                                                                                                                                                                                                                                                                                                                                                                                                                |
| trees, bushes, branches and roots in the Right of Way Area (or that could grow into the Right of Way Area) and remove structures and fences in the Right of Way Area that Grantee believes could interfere with the safe and reliable construction,                                                                                                                                                                                                                                                                                                                                                                                                                                                                                                                                                                                                                                                                                                                                                                                                                                                                                                                                                                                                                                                                                                                                                                                                                                                                                                                                                                                                                                                                                                                                                                                                                                                                                                                                                                                                                                                                            |
|                                                                                                                                                                                                                                                                                                                                                                                                                                                                                                                                                                                                                                                                                                                                                                                                                                                                                                                                                                                                                                                                                                                                                                                                                                                                                                                                                                                                                                                                                                                                                                                                                                                                                                                                                                                                                                                                                                                                                                                                                                                                                                                                |
| operation and maintenance of Grantee's facilities. No trees, plant life, structures and fences shall be planted, grown or installed within 8 feet of the front door and within 2 feet of the other sides of transformers and switching cabinet enclosures. Grantee                                                                                                                                                                                                                                                                                                                                                                                                                                                                                                                                                                                                                                                                                                                                                                                                                                                                                                                                                                                                                                                                                                                                                                                                                                                                                                                                                                                                                                                                                                                                                                                                                                                                                                                                                                                                                                                             |
| shall not be responsible to Grantor for damages to or removal of trees, plant life, structures and fences placed in front of                                                                                                                                                                                                                                                                                                                                                                                                                                                                                                                                                                                                                                                                                                                                                                                                                                                                                                                                                                                                                                                                                                                                                                                                                                                                                                                                                                                                                                                                                                                                                                                                                                                                                                                                                                                                                                                                                                                                                                                                   |
| transformer doors.                                                                                                                                                                                                                                                                                                                                                                                                                                                                                                                                                                                                                                                                                                                                                                                                                                                                                                                                                                                                                                                                                                                                                                                                                                                                                                                                                                                                                                                                                                                                                                                                                                                                                                                                                                                                                                                                                                                                                                                                                                                                                                             |
| transformer doors.  6. Restoration: If Grantee's employees, contractors, vehicles or equipment damage Grantor's Land while entering Grantor's Land for the purposes stated in this Right of Way, then Grantee shall restore Grantor's Land as nearly as can be to its original condition.                                                                                                                                                                                                                                                                                                                                                                                                                                                                                                                                                                                                                                                                                                                                                                                                                                                                                                                                                                                                                                                                                                                                                                                                                                                                                                                                                                                                                                                                                                                                                                                                                                                                                                                                                                                                                                      |
| Land for the purposes stated in this Right of Way, then Grantee shall restore Grantor's Land as nearly as can be to its original                                                                                                                                                                                                                                                                                                                                                                                                                                                                                                                                                                                                                                                                                                                                                                                                                                                                                                                                                                                                                                                                                                                                                                                                                                                                                                                                                                                                                                                                                                                                                                                                                                                                                                                                                                                                                                                                                                                                                                                               |
| condition.  7. Successors: This Right of Way runs with the land and binds and benefits Grantor's and Grantee's successors, lessees, licenses                                                                                                                                                                                                                                                                                                                                                                                                                                                                                                                                                                                                                                                                                                                                                                                                                                                                                                                                                                                                                                                                                                                                                                                                                                                                                                                                                                                                                                                                                                                                                                                                                                                                                                                                                                                                                                                                                                                                                                                   |
| and assigns.                                                                                                                                                                                                                                                                                                                                                                                                                                                                                                                                                                                                                                                                                                                                                                                                                                                                                                                                                                                                                                                                                                                                                                                                                                                                                                                                                                                                                                                                                                                                                                                                                                                                                                                                                                                                                                                                                                                                                                                                                                                                                                                   |
| and assigns.                                                                                                                                                                                                                                                                                                                                                                                                                                                                                                                                                                                                                                                                                                                                                                                                                                                                                                                                                                                                                                                                                                                                                                                                                                                                                                                                                                                                                                                                                                                                                                                                                                                                                                                                                                                                                                                                                                                                                                                                                                                                                                                   |
| Witnesses: (type or print name below signature) Grantor: (type or print name below signature)                                                                                                                                                                                                                                                                                                                                                                                                                                                                                                                                                                                                                                                                                                                                                                                                                                                                                                                                                                                                                                                                                                                                                                                                                                                                                                                                                                                                                                                                                                                                                                                                                                                                                                                                                                                                                                                                                                                                                                                                                                  |
|                                                                                                                                                                                                                                                                                                                                                                                                                                                                                                                                                                                                                                                                                                                                                                                                                                                                                                                                                                                                                                                                                                                                                                                                                                                                                                                                                                                                                                                                                                                                                                                                                                                                                                                                                                                                                                                                                                                                                                                                                                                                                                                                |
| Atalia of the state of the stat |
| Jack Rosenzweig O.K IM                                                                                                                                                                                                                                                                                                                                                                                                                                                                                                                                                                                                                                                                                                                                                                                                                                                                                                                                                                                                                                                                                                                                                                                                                                                                                                                                                                                                                                                                                                                                                                                                                                                                                                                                                                                                                                                                                                                                                                                                                                                                                                         |
| hand the second of the second  |
| James D. McDanes (fillth / Will Twell)                                                                                                                                                                                                                                                                                                                                                                                                                                                                                                                                                                                                                                                                                                                                                                                                                                                                                                                                                                                                                                                                                                                                                                                                                                                                                                                                                                                                                                                                                                                                                                                                                                                                                                                                                                                                                                                                                                                                                                                                                                                                                         |
| James D. McDonaco Julith Rosenzweig                                                                                                                                                                                                                                                                                                                                                                                                                                                                                                                                                                                                                                                                                                                                                                                                                                                                                                                                                                                                                                                                                                                                                                                                                                                                                                                                                                                                                                                                                                                                                                                                                                                                                                                                                                                                                                                                                                                                                                                                                                                                                            |
| Acknowledged before me in OAKCHNO County, Michigan, on NOV. 5, 1992 by                                                                                                                                                                                                                                                                                                                                                                                                                                                                                                                                                                                                                                                                                                                                                                                                                                                                                                                                                                                                                                                                                                                                                                                                                                                                                                                                                                                                                                                                                                                                                                                                                                                                                                                                                                                                                                                                                                                                                                                                                                                         |
| Jack Rosenzweig and Judith Rosenzweig, Husband and Wife.                                                                                                                                                                                                                                                                                                                                                                                                                                                                                                                                                                                                                                                                                                                                                                                                                                                                                                                                                                                                                                                                                                                                                                                                                                                                                                                                                                                                                                                                                                                                                                                                                                                                                                                                                                                                                                                                                                                                                                                                                                                                       |
| ROSALE STEIN                                                                                                                                                                                                                                                                                                                                                                                                                                                                                                                                                                                                                                                                                                                                                                                                                                                                                                                                                                                                                                                                                                                                                                                                                                                                                                                                                                                                                                                                                                                                                                                                                                                                                                                                                                                                                                                                                                                                                                                                                                                                                                                   |
| Notery Public, Oakland County, Michigan                                                                                                                                                                                                                                                                                                                                                                                                                                                                                                                                                                                                                                                                                                                                                                                                                                                                                                                                                                                                                                                                                                                                                                                                                                                                                                                                                                                                                                                                                                                                                                                                                                                                                                                                                                                                                                                                                                                                                                                                                                                                                        |
| My Commission Expires December 21, 1994                                                                                                                                                                                                                                                                                                                                                                                                                                                                                                                                                                                                                                                                                                                                                                                                                                                                                                                                                                                                                                                                                                                                                                                                                                                                                                                                                                                                                                                                                                                                                                                                                                                                                                                                                                                                                                                                                                                                                                                                                                                                                        |
| Notary's StampNotary's SignatureNotary's Signature                                                                                                                                                                                                                                                                                                                                                                                                                                                                                                                                                                                                                                                                                                                                                                                                                                                                                                                                                                                                                                                                                                                                                                                                                                                                                                                                                                                                                                                                                                                                                                                                                                                                 |
| (Notary's name, county and date commission expires)  ROSALIE STEIL                                                                                                                                                                                                                                                                                                                                                                                                                                                                                                                                                                                                                                                                                                                                                                                                                                                                                                                                                                                                                                                                                                                                                                                                                                                                                                                                                                                                                                                                                                                                                                                                                                                                                                                                                                                                                                                                                                                                                                                                                                                             |
| Prepared by and Return to: James D. McDonald, 30400 Telegraph Road, Suite 222, Birghingham, Michigan 48025/avm.                                                                                                                                                                                                                                                                                                                                                                                                                                                                                                                                                                                                                                                                                                                                                                                                                                                                                                                                                                                                                                                                                                                                                                                                                                                                                                                                                                                                                                                                                                                                                                                                                                                                                                                                                                                                                                                                                                                                                                                                                |

THE DETROIT EDISON COMPANY

1970 ORCHARD LAKE ROAD

SYLVAN LAKE, MI 48320

ARMLEL CONSTRUCTION
40' WOOD POLE
IN DACSE WIRE
DOWN GUY ANC. @ 20'

|              | LEGEND                                  | THE DETROIT EDISON COMPANY-SERVICE PLANNING DEPARTMENT          |                           |  |
|--------------|-----------------------------------------|-----------------------------------------------------------------|---------------------------|--|
|              | FOREIGN POLE                            | CITY OR TOWNSHIP COUNTY OTR & TWP. SECT. NO.                    | DEPT. ORDER NO.           |  |
|              | EXIST D.E. CO. POLE                     | Brandon Oakland W.12 21                                         | A50023                    |  |
|              | PROPOSED POLE                           | MAP SECT. TOWN RANGE JOINT R/W REQUIRED  2-244-480 5N 9E YES NO | 1 R9203833                |  |
| <b> &gt;</b> | EXIST ANCHOR                            | PROJECT NAME TEL ENG'R & DIST.                                  | PROJ. OR PART NO.         |  |
| <b>;</b> -   | PROPOSED ANCHOR                         |                                                                 |                           |  |
| O            | TREE                                    | SS22 WOLFH                                                      | O.F.W. S.O. OR P.E. NO.   |  |
|              | .120/240 VOLT LINE                      | REASON 1905                                                     | BUDGET ITEM NO.           |  |
|              | . 4800 VOLT LINE                        | 10. H. + U.G. Fascurents for Hidden Trail                       |                           |  |
|              | .13,200 VOLT LINE<br>, 40,000 VOLT LINE | PLANNER SCALE  7 + enessy   1" = 400"                           | DATE 8 / 1 = / 2 = 1 = 80 |  |

SP 11880A