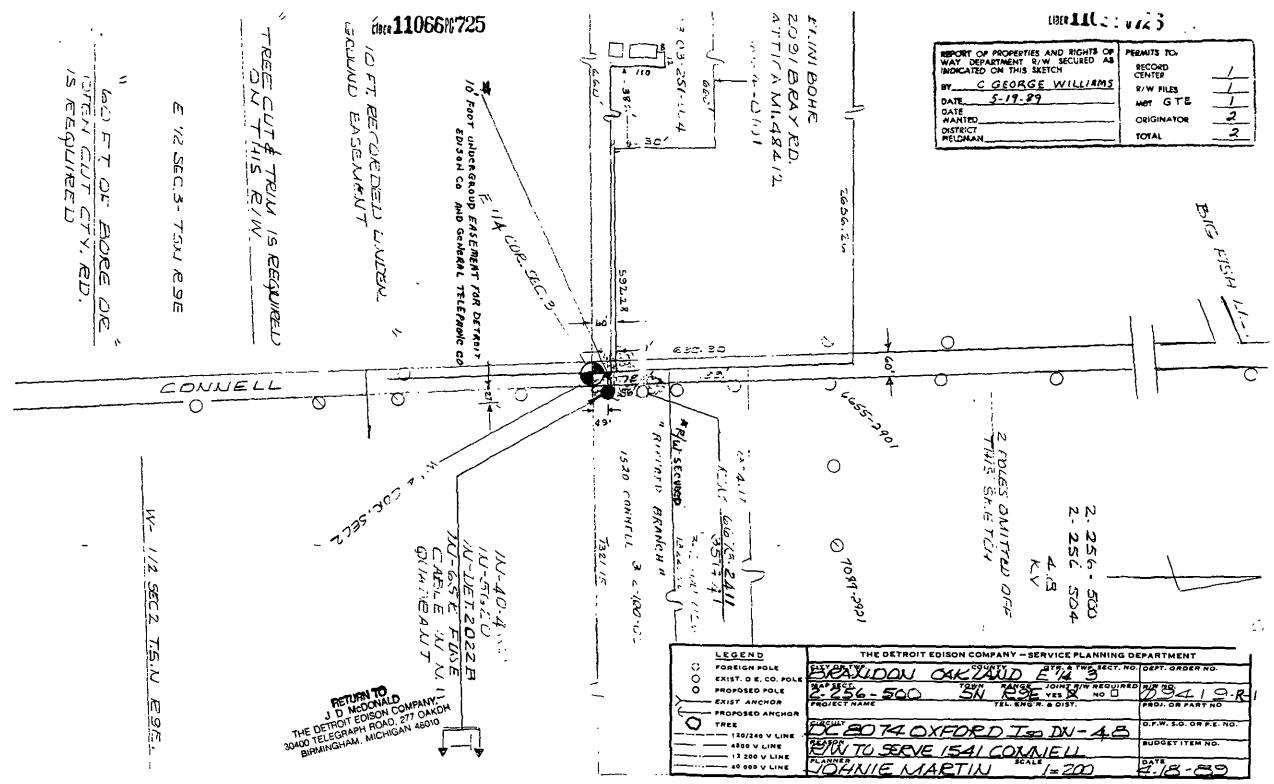

K

| over and across property located in the            | <u>Township</u> of                    | Brandon                                        | ,           |
|----------------------------------------------------|---------------------------------------|------------------------------------------------|-------------|
| County of Oakland                                  | , State of Michigan, further descri   | ibed as:                                       |             |
| The North ten (10) ft. of the                      | South 54 ft. of the West 60           | 0 ft. of the following                         | RLSCORDED   |
| described property: Part of                        | the N. H. fracitonal <u>% o</u> f Sec | ction <u>2,</u> T5N, R9E, beginning            | UED<br>03CU |
| at the W. ¼ corner, thence N.                      | 199 ft., thence N. 89°46'45           | 5" E. 1322.66 ft., thence                      | RIGHT       |
| S. 00°26'04" W. 199.01 ft., t                      | hence S. 89°46'45" W. 1321.1          | 15 ft. to point of beginning.                  | TOF         |
| (6.04 Acres)                                       | $\sim$ 1                              |                                                | YAW         |
| Sidwell #03-02-100-027 - PC                        | art Parcel                            | E#92 FEB TEERE FAIR<br>0001 SEF.15 BP (14 FTC) | NO.         |
|                                                    |                                       | 9487 MISC 1840 9                               | 4           |
|                                                    |                                       |                                                | 39635       |
| as shown on the attached drawing $\underline{R/I}$ | NØ-9419 R1 (DATED 4.18.89)<br>which   | )<br>n is made a part hereof.                  |             |
| The right of way isten(10)                         | feet in width.                        |                                                |             |

| DE FORM VS 80 5=74 SS                                                                                                                                                                                    |                                                                                                                                                    |                            |
|----------------------------------------------------------------------------------------------------------------------------------------------------------------------------------------------------------|----------------------------------------------------------------------------------------------------------------------------------------------------|----------------------------|
| •                                                                                                                                                                                                        |                                                                                                                                                    |                            |
| PLEASE SECURE RIGHT OF WAY AS FOLLOWS.                                                                                                                                                                   |                                                                                                                                                    |                            |
|                                                                                                                                                                                                          | DATE                                                                                                                                               |                            |
| LOCATION 1541 COUNELL RD.                                                                                                                                                                                | APPLICATION NO. 494                                                                                                                                | -/ -                       |
|                                                                                                                                                                                                          | APPLICATION NO.                                                                                                                                    |                            |
|                                                                                                                                                                                                          | DEPT ORDER NO                                                                                                                                      | ,                          |
| CITY OF VILLAGE BRANDON TWP.                                                                                                                                                                             | 0 F W NO                                                                                                                                           |                            |
| TOWNSHIP BRANDOW COUNTY OAKLAND                                                                                                                                                                          |                                                                                                                                                    |                            |
|                                                                                                                                                                                                          | BUDGET ITEM NO                                                                                                                                     |                            |
| DATE BY WHICH RIGHT OF WAY IS WANTED 5-8-89                                                                                                                                                              | INQUIRY NO                                                                                                                                         |                            |
| THIS R/W IS 100 % OF TOTAL PROJECT NO ACCUM %.                                                                                                                                                           | JOINT RIGHT OF                                                                                                                                     | 4                          |
| NOTE: Identify on agint or elected the subdivisions on to creation leading and they and come                                                                                                             | \$9642 Me                                                                                                                                          | ERT.                       |
| NOTE: Identify on print or sketch the subdivisions as to section location and liber and page.                                                                                                            | UG EASEMA                                                                                                                                          | د ہ بد<br>1 کے             |
| KIND AND DESCRIPTION OF RIGHT OF WAY REQUESTED 10 RECORDED                                                                                                                                               |                                                                                                                                                    |                            |
|                                                                                                                                                                                                          |                                                                                                                                                    |                            |
|                                                                                                                                                                                                          |                                                                                                                                                    |                            |
|                                                                                                                                                                                                          | <u> </u>                                                                                                                                           |                            |
|                                                                                                                                                                                                          |                                                                                                                                                    |                            |
|                                                                                                                                                                                                          |                                                                                                                                                    |                            |
| TO PROVIDE SERVICE                                                                                                                                                                                       | TO 1541 COM                                                                                                                                        | XIE                        |
| PURPOSE OF RIGHT OF WAY TO PROVIDE SERVICE                                                                                                                                                               | TO 1541 COM                                                                                                                                        |                            |
| PURPOSE OF RIGHT OF WAY TO PROVIDE SERVICE                                                                                                                                                               | TO 1541 COM                                                                                                                                        |                            |
| PURPOSE OF RIGHT OF WAY TO PROVIDE SERVICE                                                                                                                                                               | 70 1541 COM                                                                                                                                        |                            |
| PURPOSE OF RIGHT OF WAY TO PROVIDE SERVICE                                                                                                                                                               | <u>70 1541 COM</u>                                                                                                                                 | ABCORDED                   |
|                                                                                                                                                                                                          | <u></u>                                                                                                                                            |                            |
|                                                                                                                                                                                                          |                                                                                                                                                    | ABCORDED                   |
|                                                                                                                                                                                                          | <u></u>                                                                                                                                            | TA IN CAUNOTR              |
| SIGNED MERINE                                                                                                                                                                                            | A<br>6 i d. 2. d. gran.<br>DEPARTMENT                                                                                                              | HECORDER RECENCES          |
| SIGNED SIGNED                                                                                                                                                                                            | AY DEPT.                                                                                                                                           | TA IN CAUNOTR              |
| SIGNED<br>SIGNED<br>OFFICE<br>REPORT OF REAL ESTATE AND RIGHTS OF WA<br>Joint recordable underground right of way obtained as requested                                                                  | DEPARTMENT<br>AY DEPT.<br>ed per_attached                                                                                                          | RECORDED AIGHT OF WAI INC. |
| SIGNED<br>SIGNED<br>OFFICE<br>REPORT OF REAL ESTATE AND RIGHTS OF WA<br>Joint recordable underground right of way obtained as requested                                                                  | DEPARTMENT<br>AY DEPT.<br>ed per_attached                                                                                                          | RECORDED AIGHT OF WAI INC. |
| SIGNED<br>SIGNED<br>OFFICE<br>REPORT OF REAL ESTATE AND RIGHTS OF WA<br>Joint recordable underground right of way obtained as requested<br>drawing. Contacts made by C. George Williams, Representatives | DEPARTMENT<br>AY DEPT.<br>ed per attached<br>Real Estate, Rights of                                                                                | RECORDED AIGHT OF WAI INC. |
| SIGNED<br>SIGNED<br>OFFICE<br>REPORT OF REAL ESTATE AND RIGHTS OF WA<br>Joint recordable underground right of way obtained as requested                                                                  | DEPARTMENT<br>AY DEPT.<br>ed per attached<br>Real Estate, Rights of                                                                                | RECORDED AIGHT OF WAI INC. |
| SIGNED<br>SIGNED<br>OFFICE<br>REPORT OF REAL ESTATE AND RIGHTS OF WA<br>Joint recordable underground right of way obtained as requested<br>drawing. Contacts made by C. George Williams, Representatives | DEPARTMENT<br>AY DEPT.<br>ed per attached<br>Real Estate, Rights of                                                                                | RECORDED AIGHT OF WAI INC. |
| SIGNED<br>SIGNED<br>OFFICE<br>REPORT OF REAL ESTATE AND RIGHTS OF WA<br>Joint recordable underground right of way obtained as requested<br>drawing. Contacts made by C. George Williams, Representatives | DEPARTMENT<br>AY DEPT.<br>ed per attached<br>Real Estate, Rights of                                                                                | RECORDED AIGHT OF WAI INC. |
| SIGNED<br>SIGNED<br>OFFICE<br>REPORT OF REAL ESTATE AND RIGHTS OF WA<br>Joint recordable underground right of way obtained as requested<br>drawing. Contacts made by C. George Williams, Representatives | DEPARTMENT<br>AY DEPT.<br>ed per attached<br>Real Estate, Rights of                                                                                | RECORDED AIGHT OF WAI INC. |
| SIGNED                                                                                                                                                                                                   | DEPARTMENT<br>AY DEPT.<br>ed per attached<br>Real Estate, Rights of                                                                                | RECORDED AIGHT OF WAI INC. |
| SIGNED<br>SIGNED<br>OFFICE<br>REPORT OF REAL ESTATE AND RIGHTS OF WA<br>Joint recordable underground right of way obtained as requested<br>drawing. Contacts made by C. George Williams, Representatives | DEPARTMENT<br>AY DEPT.<br>ed per attached<br>Real Estate, Rights of                                                                                | RECORDED AIGHT OF WAI INC. |
| SIGNED                                                                                                                                                                                                   | DEPARTMENT<br>DEPARTMENT<br>AY DEPT.<br>ed per attached<br>Real Estate, Rights of<br>Real Estate, Rights of                                        | HECURUED RIGHT OF WAI NO.  |
| SIGNED                                                                                                                                                                                                   | DEPARTMENT<br>DEPARTMENT<br>AY DEPT.<br>ed per attached<br>Real Estate, Rights of<br>Real Estate, Rights of<br>RANTOR Branch<br>ES PERMITS TO MAPT | HECORDED RIGHT OF WAI NO.  |