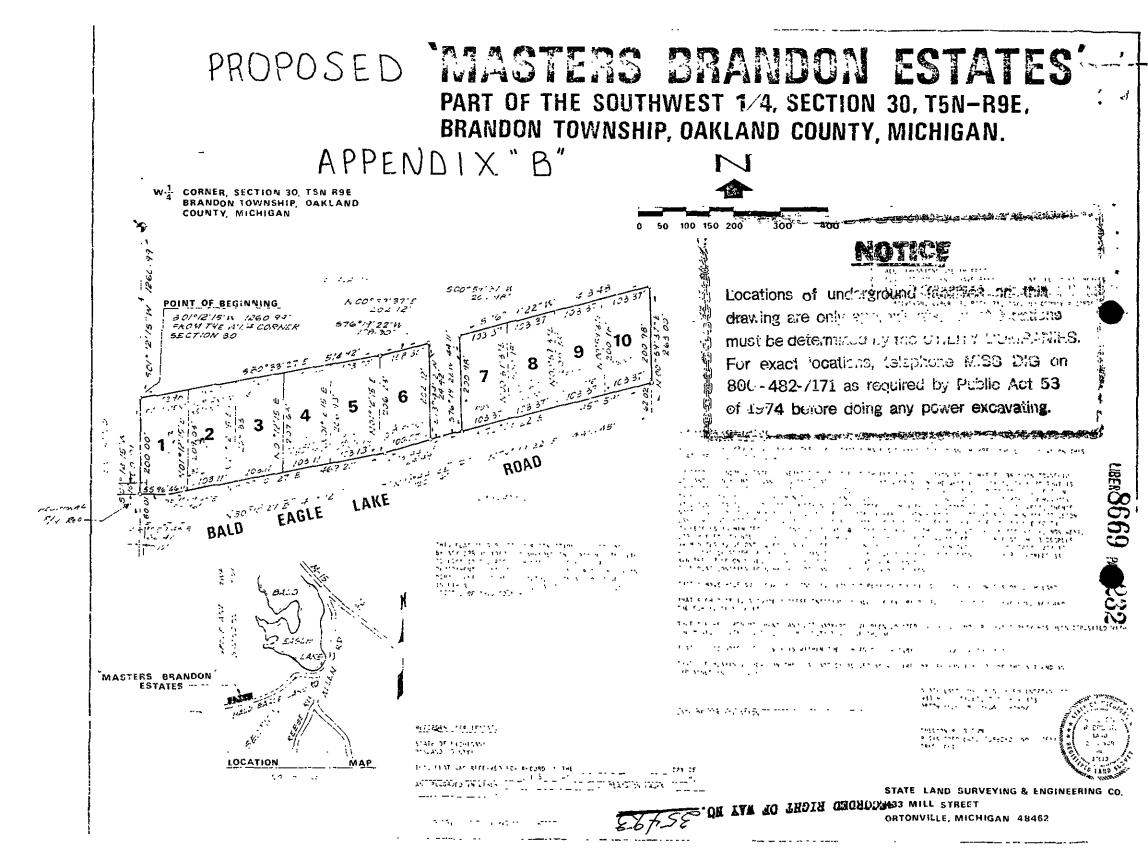

## As shown on attached Appendix "B"

In order to provide for the proper maintenance and protection of UTILITIES, the undersigned covenant and a agree that:

1. The easements will be graded to within four (4) inches of final grade before the UTILITIES lines are installed and this ground elevation must be maintained after installation of utilities to avoid the pooling of water in, on or around above ground UTILITIES' equipment.

## APPENDIX "A"

5.9 30

Proposed "Masters Brandon Estates", being part of the Southwest 1/4 of Section 30, T5N-R9E, Brandon Township, Oakland County, Michigan; Described as: Beginning at a Point on the West Line of Section 30 that is South 01 Degrees 12 Minutes 15 Seconds West, -1260.99 Feet from the West 1/4 Corner of Said Section; Thence South 01 Degrees 12 Minutes 15 Seconds West, 260.01 Feet; Thence South 89 Degrees 59 Minutes 43 Seconds East, 62.40 Feet; Thence North 80 Degrees 10 Minutes 27 Seconds East, 477.72 Feet; Thence North 73 Degrees 44 Minutes 12 Seconds East, 126.06 Feet; Thence North 76 Degrees 19 Minutes 22 Seconds East, 440.48; Thence North 00 Degrees 59 Minutes 37 Seconds East, 263.00 Feet, Thence South 76 Degrees 19 Minutes 22 Seconds West, 413.48 Feet; Thence South 00 Degrees 59 Minutes 37 Seconds West, 200.98 Feet; Thence South 76 Degrees 19 Minutes 22 Seconds West, 44.11 Feet; Thence South 73 Degrees 44 Minutes 12 Seconds West, 24.42 Feet; Thence North 00 Degrees 59 Minutes 37 Seconds East, 202.12 Feet; Thence South 76 Degrees 19 Minutes 22 Seconds West, 108.30 Feet; Thence South 80 Degrees 33 Minutes 27 Seconds West, 514.92 Feet to The Point of Beginning. This Plat contains 10 Numbered Lots and 6.27 Acres more or less.