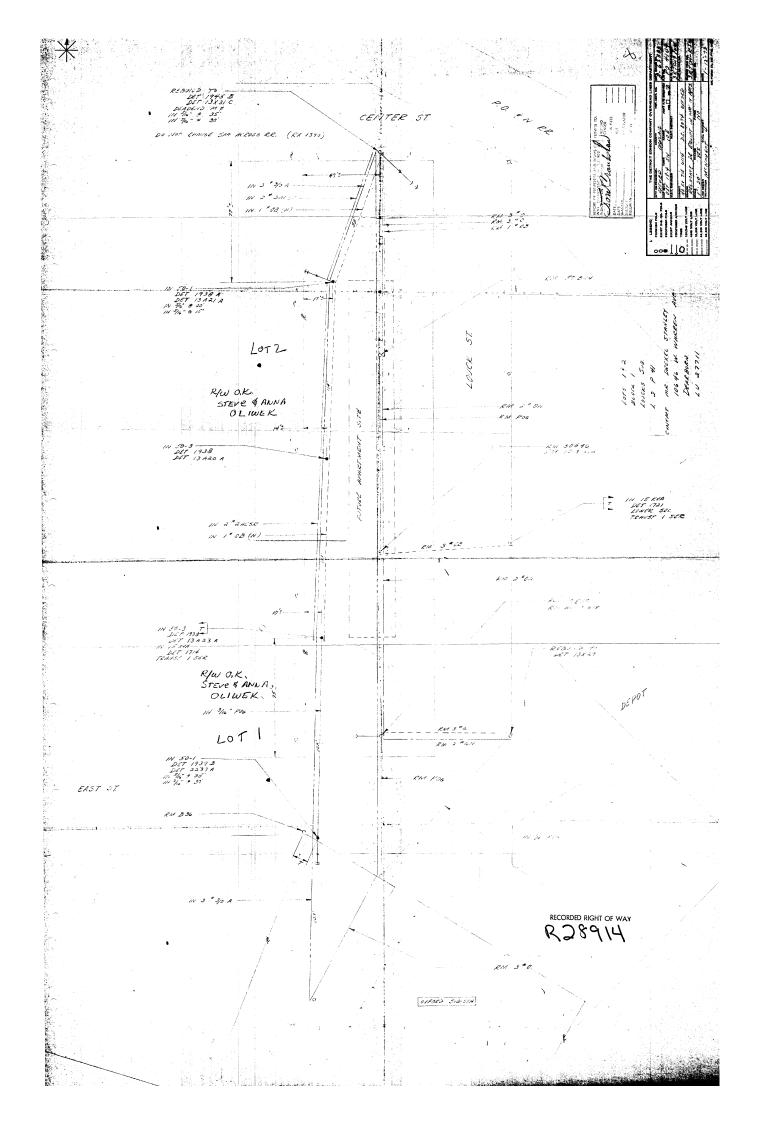

The property over which this grant is conveyed is situated in the <u>Village</u> of <u>Oxford</u>

820CK!

County of <u>Oakland</u>, State of Michigan and further described as follows: Lot 2 Louck's Division as recorded in Liber 2, page 41 of Flats O.C.R.

The route of the line facilities is described as follows: In a NE'ly and SW'ly direction across above described property commencing at a point on the N. line approximately 49 ft E. of the W. line to a point approximately 17 ft E. of the W. line approximately 78 ft S. of the N. line; th in a N'ly and S'ly direction across above described property to a point on the S. property line which is approximately 14 ft E. of the W. property line.