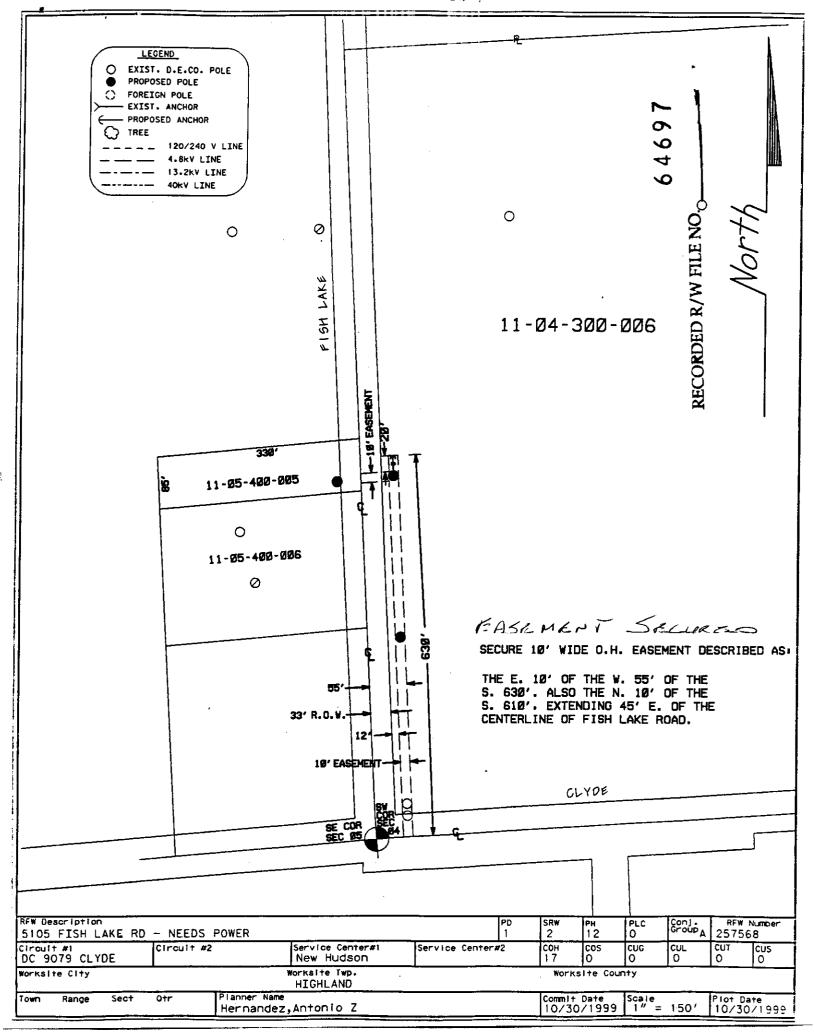

The "Right of Way Area" is a part of Grantor's Land and is described as:

As shown on the attached Detroit Edison Company drawing No. R-257568-2, dated October 30, 1999. Width of Right of Way is ten (10) feet.