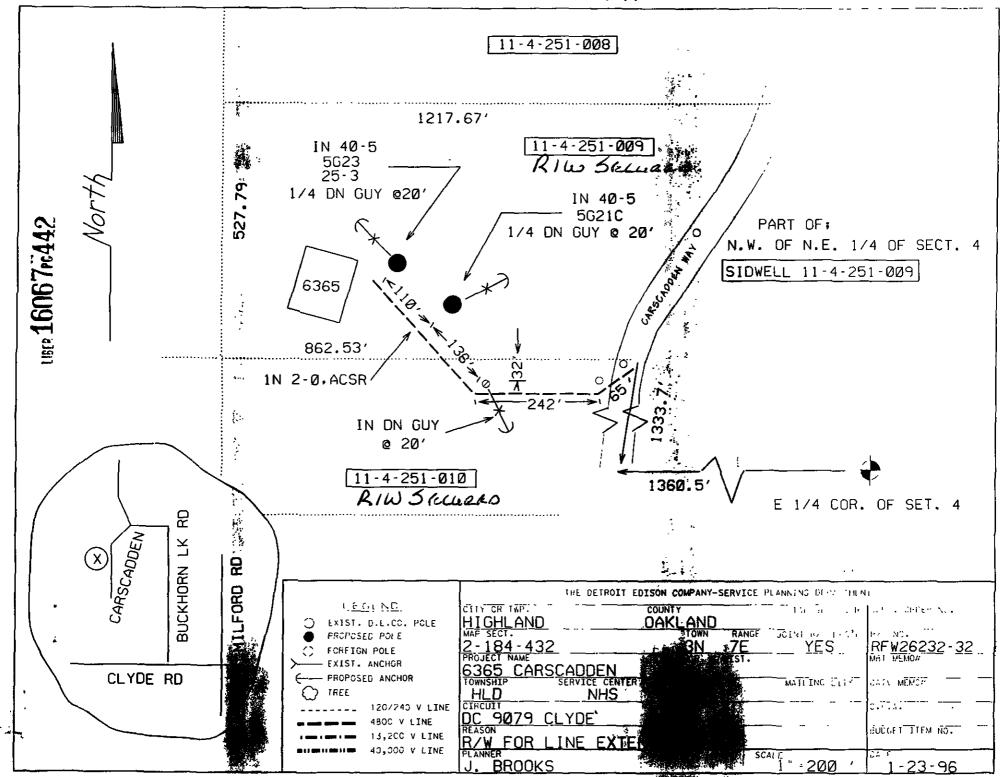

## LISER 16067rc441

Har 496052713 Sec. 4

| OVERHEAD EASEMENT (RIGHT OF WAY) NO. R-26232-32                                                                                                                                                                                                                                                                                                                                                                                                                                                                                                                                                                                                                                                                                                                                                                                                                                                                                                                                                                                                                                                                                                                                                                                                                                                          |                   |
|----------------------------------------------------------------------------------------------------------------------------------------------------------------------------------------------------------------------------------------------------------------------------------------------------------------------------------------------------------------------------------------------------------------------------------------------------------------------------------------------------------------------------------------------------------------------------------------------------------------------------------------------------------------------------------------------------------------------------------------------------------------------------------------------------------------------------------------------------------------------------------------------------------------------------------------------------------------------------------------------------------------------------------------------------------------------------------------------------------------------------------------------------------------------------------------------------------------------------------------------------------------------------------------------------------|-------------------|
| On, 1996, for the consideration of system betterment, Grantor grants to Grantee a permanent overhead easement ("Right of Way") in, on and across a part of Grantor's Land called the "Right of Way Area".                                                                                                                                                                                                                                                                                                                                                                                                                                                                                                                                                                                                                                                                                                                                                                                                                                                                                                                                                                                                                                                                                                |                   |
| "Grantor" is:  Michael R. Bassett and Nancy A. Bassett, husband and wife, 6245 Carscadden, Highland, Michigan ISCELANEOUS RECORDING "Grantee" is:  1.00 REMONMENTATION  RECEIPTE 88A Ameritech, 54 N. Mill, Pontiac, Michigan 48342 T.C.I. Cablevision, 3166 Martin Road, Walled Lake, Michigan 48390  "Grantor's Land" is in The Township of Highland, Oakland County, described as:  T3N, R7E, Sec. 4, Part of NE 1/4 beginning at point distance S 89-06-14 W 1327.50 ft & N 00-58-40 E 990.00 ft from E 1/4 cor, th N 89-30-46 W 1354.80 ft, th N 00-59-23 E 299.51 ft, alg N & S 1/4 line th N 88-37-00 E 1355.84 ft, th S 00-58-40 W 343.76 ft to beginning. 10.00 Acres. Sidwell No. 11-04-251-010.  The "Right of Way Area" is a part of Grantor's Land and is described as:  As shown on the attached Detroit Edison Company drawing No. R-26232-32, dated January 23, 1996. Width of Right of Way is three (3) and ten (10) feet.                                                                                                                                                                                                                                                                                                                                                              |                   |
| <ol> <li>Purpose: The purpose of this Right of Way is to construct, reconstruct, modify, add to, operate and maintain overhead utility line facilities consisting of poles, guys, anchors, wires, cables, transformers and accessories.</li> <li>Access: Grantee has the right of access to and from the Right of Way Area.</li> <li>Building or other Permanent Structures: No buildings or other permanent structures shall be placed in the Right of Way Area without Grantee's prior written consent.</li> <li>Trees, Bushes, Branches or Roots: Grantee may trim, cut down, remove or otherwise control any trees, bushes, branches or roots in the Right of Way Area (or that could grow into the Right of Way Area) that Grantee believes could interfere with the safe and reliable construction, operation and maintenance of Grantee's facilities.</li> <li>Restoration: If Grantee's employees, contractors, vehicles or equipment damage Grantor's Land while entering Grantor's Land for the purposes stated in this Right of Way, then Grantee shall restore Grantor's Land as nearly as can be to its original condition.</li> <li>Successors: This Right of Way runs with the land and binds and benefits Grantor's and Grantee's successors, lessees, licensees and assigns.</li> </ol> | 000               |
| Witnesses: (type or print name below signature)  Witnesses: (type or print name below signature)  Muhar R. Bassett  Michael R. Bassett  Nancy A. Bassett  Acknowledged before me in Acknowledged before me in Acknowledged before me in Acknowledged and wife.  County, Michigan, on 18 2 ,1995 by                                                                                                                                                                                                                                                                                                                                                                                                                                                                                                                                                                                                                                                                                                                                                                                                                                                                                                                                                                                                       | RICHT OF WAY 4568 |
| Notary's Stamp Notary's Stamp (Notary's name, county and date of commission)  TERRY L. BENEDICT  (Notary's name, county and date of commission)  TERRY L. BENEDICT                                                                                                                                                                                                                                                                                                                                                                                                                                                                                                                                                                                                                                                                                                                                                                                                                                                                                                                                                                                                                                                                                                                                       | RECORDED A        |