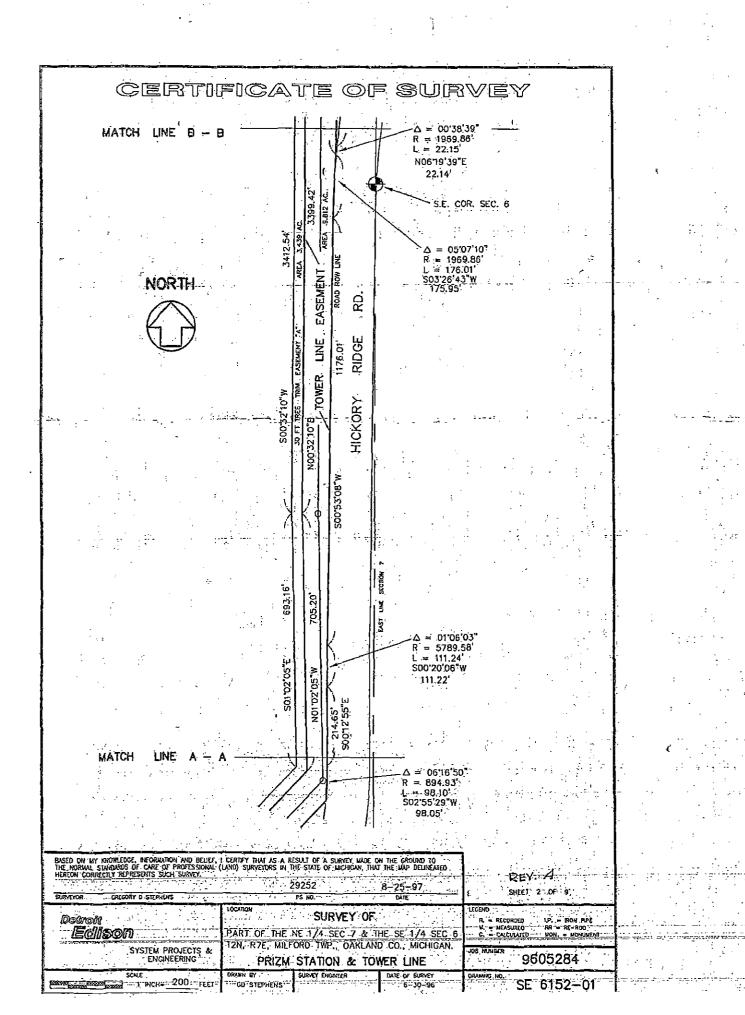

thence North 00°32'10" East, 3399.42 feet, to a point here after know as point "A

thence North 46°25'51" Bast, 188.98 feet;

thence North 85°06'09" East, 85.55 feet; thence South 00°57'17" West, 90.47 feet, to a point here after know as point "B";

thence South 85.06 09" West, 44.75 feet;

thence South 46°25'51" West, 119.30 feet;

thence South 00°32'10" West, 2372.16 feet;

thence the following five courses along the Westerly Right of Way of Hickory Ridge Road, 176.01 feet along the arc of a curve to the left with a radius of 1969.86 feet and a central angle of 05°07'10" and having a chord beading and distance of South 03°26'43" West, 175.95 feet;

thence South 00°53'08" West, 1176.01 feet;

thence 111.24 feet along the arc of a curve to the left with a radius of 5789.58 feet and a central angle of 01°06'03" and a chord bearing and distance of South 00°20'06" West, 111.22 feet;

thence South 00°12'55" East, 214.65 feet;

thence 98.10 feet along the arc of a curve to the right with a radius of 894.93 feet and a central angle of 06°16'50" and a chord bearing and distance of South 02°55'29" West, 98.05 feet;

thence South 44°01'40" West, 681.35 feet, to the point of beginning.

Containing 9,812 acres of land.

Said easement is to construct, reconstruct, operate and maintain overhead and underground electric lines including towers, poles, wires, manholes, conduits, cables and equipment. Edison may trim or cut down any trees, bushes, or branches in the easement that Edison believes could interfere with the operation and maintenance of its facilities. No buildings, structures or flammable materials of any find shall be placed or stored in the easement without Edison's prior written consent.

thence South 00°32'10" West, 3412:54 feet;

thence South 01°02'05" East, 693.16 feet;

thence South 44°01'40" West, 608.72 feet; thence South 00°04'18" West, 24.02 feet, to the point of beginning.

Containing 3.439 acres of land.

#### TREE TRIM EASEMENT "C"

A tree frim easement on, over and across a strip of land, being part of the Southeast 14 of Section 6, Town 2 North, Range 7 East, Milford Township, Oakland County, Michigan, Described as; Commencing at said point "B";

thence South 85°06'09" West, 44.75 feet;

tlience South 46°25'51" West, 119.30 feet;

thence South 00°32'10" West, 2372.16 feet;

thence 22.15 feet along a curve to the right with a radius of 1969.86 feet and a central angel of 00°38'39 and a chord bearing and distance of North 06°19'39" West, 22.14 feet;

thence North 06°38'57" East, 260.73 feet;

thence North 00°32'10" East, 2078.18 feet;

thence North 46°25'51" East, 96.07 feet;

thence North 85°06'09" East; 31.14 feet;

thence North 00°57'17" East; 30.16 feet, to the point of beginning.

Containing 1,632 acres of land:

Said easement is for the right to trim or cut down any trees, bushes, or branches that Edison believes could interfere with or grow to the point of interfering with the operation and maintenance of existing or future-Edison facilities in the tower line easement.