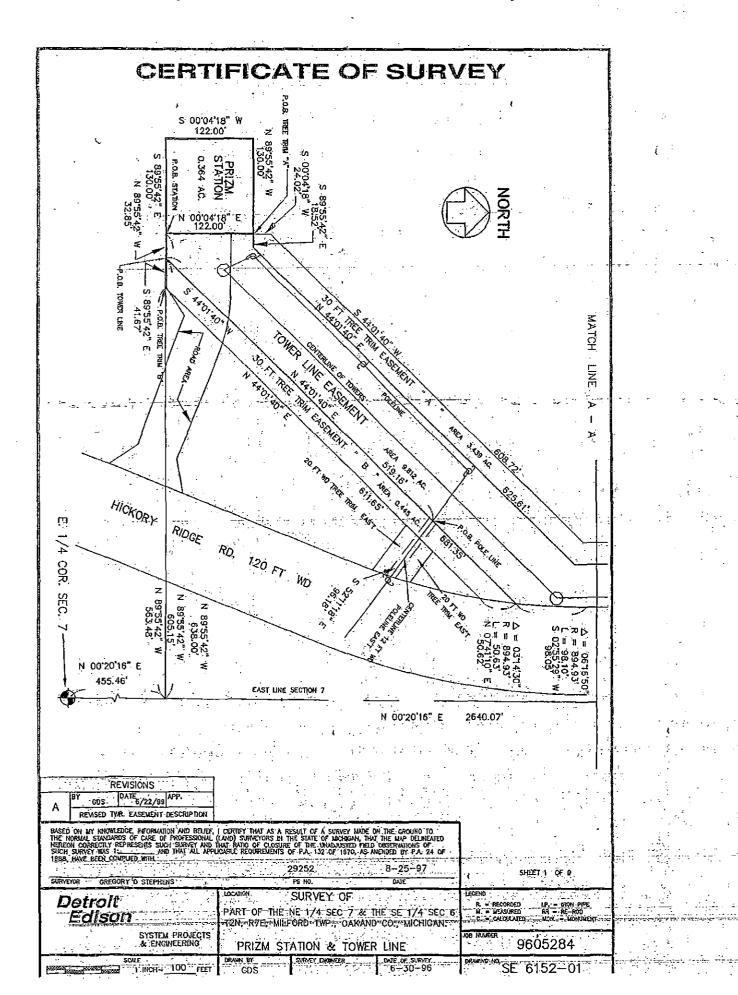

#### TOWER LINE EASEMENT

A tower line easement on, over under and across a strip of land described as; being part of the Northeast 1/4 of Section 7 and the Southeast 1/4 of Section 6, Town 2 North, Range 7 East, Milford Township, Oakland County, Michigan. Described as; Commencing at the East 1/4 Corner of said Section 7; thence North 00°20'16" East, 455.46 feet, along the East line of sald Section 7; thence North 89°55'42" West, 605.15 feet, to the POINT OF BEGINNING.

thence North 89°55'42" West, 32.85 feet ; thence North 00°04218" East, 122.00 feet;

thence South 89°55'42" East, 18.52 feet;

thence North 44°01'40" Bast, 625.61 feet; thence North 01°02'05" West, 705.20 feet;

thence North 00°32'10" East, 3399.42 feet, to a point here after know as point "A

thence North 46°25'51" Bast, 188.98 feet;

thence North 85°06'09" East, 85.55 feet; thence South 00°57'17" West, 90.47 feet, to a point here after know as point "B";

#### TREE TRIM EASEMENT

A tree trim easement on, over and across a strip of land, being part of the Northeast 14 of Section 7 and the Southeast 1/2 of Section 6, Town 2 North, Range 7 East, Milford Township, Oakland County, Michigan. Described as; Commencing at the East 1/2 Corner of said Section 7; thence North 00°20°16" East, 455.46 feet, along the East line of said Section 7; thence North 89°55'42" West, 638.00 feet; thence North 00°04'18" East, 122:00 feet to the POINT OF BEGINNING;

thence South 89°55'42" East, 18.52 feet,

thence North 44°01'40" East, 625.61 feet;

thence North 01°02'05" West, 705.20 feet;

thence North 00°32'10" East, 3399.42 feet;

thence North 46°25'51" East, 188.98 feet;

thence North 85°06'09" East, 85.55 feet;

thence North 00°57'17" East, 17.00 feet, to the East 1/2 Corner of said Section 6;

thence North 89°44'43" West, 103.03 feet;

thence South 46°25'51" West, 206.06 feet;