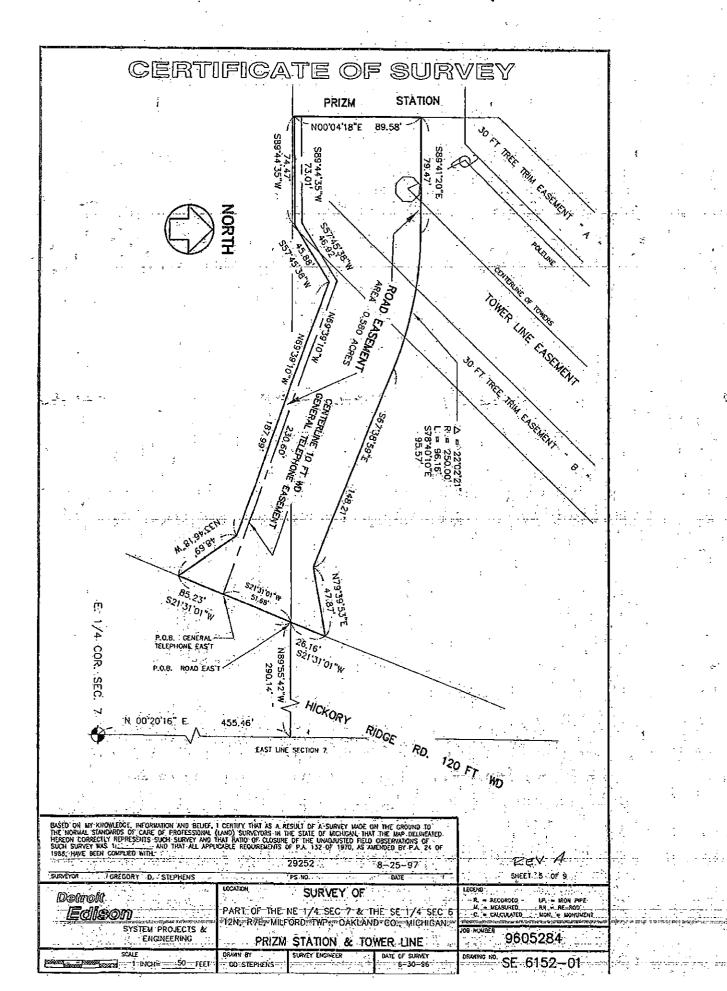

#### PRIZM STATION SITE

Part of the Northeast 1/4 of Section 7, Town 2 North, Range 7 East, Milford Township, Oakland County, Michigan. Described as; Commencing at the East 1/4 Corner of said Section 7; thence North 00°20' 16" East, 455.46 feet, along the East line of said Section 7; thence North 89°55'42" West, 638.00 feet to the POINT OF BEGINNING;

thence North 00°04'18" East, 122.00 feet;

thence North 89°55'42" West, 130.00 feet;

thence South 00°04'18" West, 122.00 feet;

thence South 89°55'42" East, 130.00 feet, to the point of beginning.

Containing 0.364 acres of land.

#### TOWER LINE EASEMENT

A tower line easement on, over under and across a strip of land described as; being part of the Northeast 1/4 of Section 7 and the Southeast 1/4 of Section 6, Town 2 North, Range 7 East, Milford Township, Oakland County, Michigan. Described as; Commencing at the East 1/4 Corner of said Section 7; thence North 00°20'16" East, 455.46 feet, along the East line of sald Section 7; thence North 89°55'42" West, 605.15 feet, to the POINT OF BEGINNING.

thence North 89°55'42" West, 32.85 feet ; thence North 00°04218" East, 122.00 feet;

thence South 89°55'42" East, 18.52 feet;

thence North 44°01'40" Bast, 625.61 feet; thence North 01°02'05" West, 705.20 feet;

#### ROAD EASEMENT

Part of the Northeast 1/2 of Section 7, Town 2 North, Range 7 East, Milford Township, Oakland County, Michigan: Described as; Commencing at the East 1/2 Corner of said Section 7; thence North 00°20'16" East, 455.46 feet, along the East line of said Section 7; thence North 89°55'42" West, 290.14 feet to the POINT OF BEGINNING:

thence South 21°31'01" West, 85.23 feet;

thence North 33°46'18" West, 48,69 feet;

thence North 69°39'10" West, 187.99 feet;

thence South 57°45'38" West, 45.88 feet; thence South 89°44'35" West, 74.47 feet;

thence North 00,04,18, East, 89.28 feet,

thence South 89°41'20" East, 79.47 feet;

thence 96.16 feet along the arc of a curve to the right with a radius of 250.00 feet and a central angle of 22°02'21" and a chord bearing and distance of South 78°40'10" East, 95.57 feet;

thence South 67°38'59" East, 148.21 feet:

thence North 79°39'53" East, 47.87 feet;

thence South 21°31' 01" West, 26.16 feet, to the point of beginning.

Containing 0.580 acres of land.

| منسنده والمرابع | والمراجع |               |
|-----------------------------------------------------------------------------------------------------------|----------------------------------------------------------------------------------------------------------------------|---------------|
|                                                                                                           | LOCATION CLIPTING V. OF                                                                                              | -SS. M        |
| Petroli                                                                                                   | SURVEY OF                                                                                                            | REVA          |
| <b>Edison</b>                                                                                             | PART OF THE NE 1/4 SEC 7 & THE SE 1/4 SEC 6                                                                          | SHEET -8 OF 9 |
| · · · · · · · · · · · · · · · · · · ·                                                                     | T2N, R7E, MILFORD TWP., OAKLAND CO., MICHIGAN,                                                                       |               |
| SYSTEM PROJECTS &                                                                                         |                                                                                                                      | 100 MINESTR   |
| ENGINEERING                                                                                               | PRIZM STATION & TOWER LINE                                                                                           | 9605284       |
|                                                                                                           | DRAWN BY SURVEY ENGINEER DATE OF SURVEY                                                                              | DRAMNO NO.    |
| ्रा । क्रिक्त प्रकारक विषय का क्षान्त्र के प्रकार के असे प्र                                              | GO STEPHENS 5-30-96                                                                                                  | SE 6152-01    |
|                                                                                                           |                                                                                                                      |               |

### CENTERLINE GENERAL TELEPHONE EASEMENT

A underground easement on, over, under, and across a 10 foot wide strip of land described by its centerline as; being part of the Northeast ¼ of Section 7, Town 2 North, Range 7 East, Milford Township, Oakland County, Michigan, Described as; Commencing at the East ¼ Corner of said Section 7; thence North 00°20'16" East, 455.46 feet, along the East line of said Section 7; thence North 89°55'42" West, 290.14 feet, thence South 21°31'01" West, 51.68 feet, to the POINT OF BEGINNING; thence South 57°45'38" West, 230.60 feet; thence South 57°45'38" West, 46.92 feet; thence South 89°44'33" West, 73.01 feet, to the point of ending.