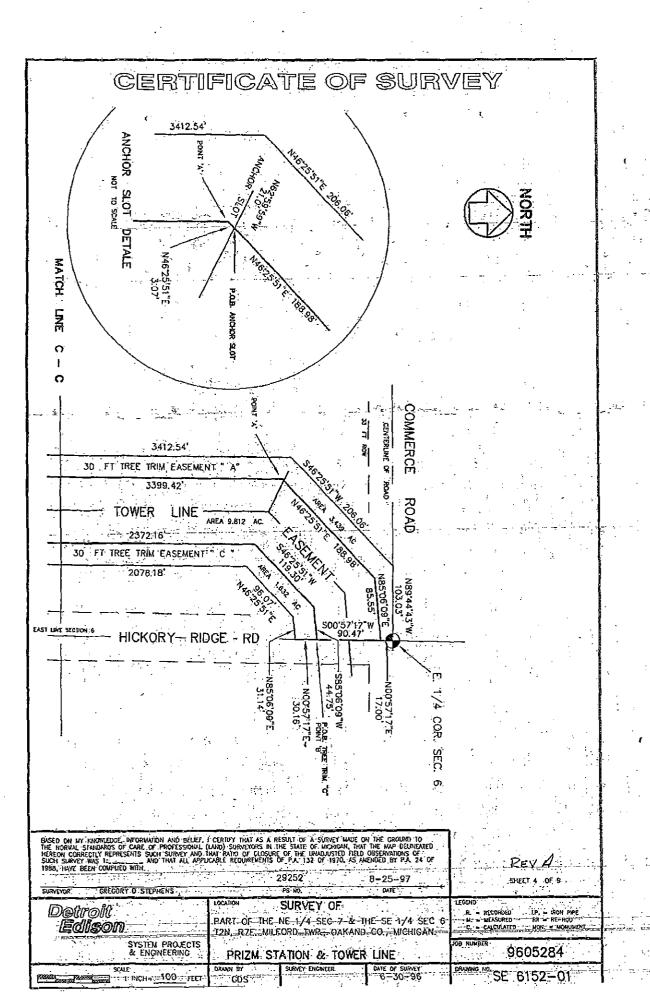

#### TOWER LINE EASEMENT

A tower line easement on, over under and across a strip of land described as; being part of the Northeast 1/4 of Section 7 and the Southeast 1/4 of Section 6, Town 2 North, Range 7 East, Milford Township, Oakland County, Michigan. Described as; Commencing at the East 1/4 Corner of said Section 7; thence North 00°20'16" East, 455.46 feet, along the East line of sald Section 7; thence North 89°55'42" West, 605.15 feet, to the POINT OF BEGINNING.

thence North 89°55'42" West, 32.85 feet ; thence North 00°04218" East, 122.00 feet;

thence South 89°55'42" East, 18.52 feet;

thence North 44°01'40" Bast, 625.61 feet; thence North 01°02'05" West, 705.20 feet;

thence North 00°32'10" East, 3399.42 feet, to a point here after know as point "A

thence North 46°25'51" Bast, 188.98 feet;

thence North 85°06'09" East, 85.55 feet; thence South 00°57'17" West, 90.47 feet, to a point here after know as point "B";

thence South 85.06 09" West, 44.75 feet;

thence South 46°25'51" West, 119.30 feet;

thence South 00°32'10" West, 2372.16 feet;

thence the following five courses along the Westerly Right of Way of Hickory Ridge Road, 176.01 feet along the arc of a curve to the left with a radius of 1969.86 feet and a central angle of 05°07'10" and having a chord beading and distance of South 03°26'43" West, 175.95 feet;

thence South 00°53'08" West, 1176.01 feet;

thence 111.24 feet along the arc of a curve to the left with a radius of 5789.58 feet and a central angle of 01°06'03" and a chord bearing and distance of South 00°20'06" West, 111.22 feet;

thence South 00°12'55" East, 214.65 feet;

thence 98.10 feet along the arc of a curve to the right with a radius of 894.93 feet and a central angle of 06°16'50" and a chord bearing and distance of South 02°55'29" West, 98.05 feet;

thence South 44°01'40" West, 681.35 feet, to the point of beginning.

Containing 9,812 acres of land.

Said easement is to construct, reconstruct, operate and maintain overhead and underground electric lines including towers, poles, wires, manholes, conduits, cables and equipment. Edison may trim or cut down any trees, bushes, or branches in the easement that Edison believes could interfere with the operation and maintenance of its facilities. No buildings, structures or flammable materials of any find shall be placed or stored in the easement without Edison's prior written consent.

Detroit Edison

SURVEY OF

PRIZM STATION & TOWER LINE

PART OF THE NE 1/4 SEC 7 & THE SE 1/4 SEC 6 T2N, R7E, MILFORD TWP., OAKLAND CO., MICHIGAN.