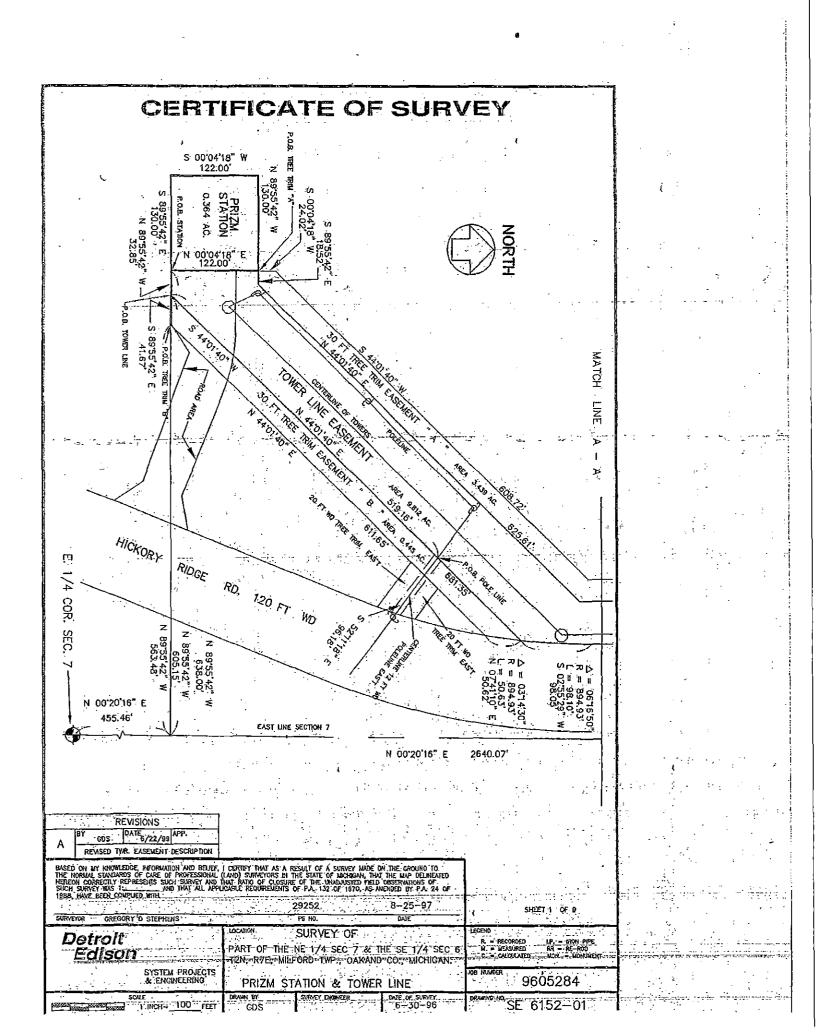

### PRIZM STATION SITE

Part of the Northeast ¼ of Section 7, Town 2 North, Range 7 East, Milford Township, Oakland County, Michigan. Described as; Commencing at the East ¼ Corner of said Section 7; thence North 00°20'16" East, 455.46 feet, along the East line of said Section 7; thence North 89°55'42" West, 638.00 feet to the POINT OF BEGINNING;

thence North 00°04'18" East, 122.00 feet:

thence North 89°55'42" West, 130.00 feet;

thence South 00°04'18" West, 122.00 feet;

thence South 89°55'42" East, 130.00 feet, to the point of beginning.

Containing 0.364 acres of land.

# **TOWER LINE EASEMENT**

A tower line easement on, over under and across a strip of land described as; being part of the Northeast ¼ of Section 7 and the Southeast ¼ of Section 6, Town 2 North, Range 7 East, Milford Township, Oakland County, Michigan. Described as; Commencing at the East ¼ Comer of said Section 7; thence North 00°20'16" East, 455.46 feet, along the East line of said Section 7; thence North 89°55'42" West, 605.15 feet, to the POINT OF BEGINNING.

thence North 89°55'42" West, 32.85 feet; thence North  $00^{\circ}04^{21}8^{\circ}$ . East, 122.00 feet; thence South 89°55'42" East, 18.52 feet; thence North  $44^{\circ}01^{\circ}40"$  Fast, 55 61 feet;

thence North 44°01'40" East, 625.61 feet; thence North 01°02'05" West, 705.20 feet;

thence North 00°32'10" East, 3399.42 feet, to a point here after know as point "A";

thence North 46°25'51" Bast, 188.98 feet;

thence North 85°06'09" East, 85.55 feet; thence South 00°57'17" West; 90.47 feet, to a point here after know as point "B";

thence South 85°06'09" West, 44.75 feet; thence South 46°25'51" West; 119.30 feet;

-thence South (0°32'10" West, 2372.16 feet, thence the following five courses along the Westerly Right of Way of Hickory Ridge Road, 176.01 feet along the arc of a curve to the left with a radius of 1969.86 feet and a central angle of 05°07'10" and having a chord beading and distance of South 03°26'43" West, 175.95 feet; thence South 00°53'08" West, 1176.01 fee;

thence 11.1.24 feet along the arc of a curve to the left with a radius of 5789.58 feet and a central angle of 01°06'03" and a chord bearing and distance of South 00°20'06" West, 111.22 feet; thence South 00°12'55" East, 214.65 feet;

thence 98,10 feet along the arc of a curve to the right with a radius of 894.93 feet and a central angle of 06° 16'50" and a chord bearing and distance of South 02°55'29" West, 98.05 feet; thence South 44°01'40" West, 681.35 feet, to the point of beginning.

Containing 9.812 acres of land.

Said easement is to construct, reconstruct, operate and maintain overhead and underground electric lines including towers, poles, wires, manholes, conduits, cables and equipment. Edison may trim or cut down any trees, bushes, or branches in the easement that Edison believes could interfere with the operation and maintenance of its facilities. No buildings, structures or flammable materials of any find shall be placed or stored in the easement without Edison's prior written consent.