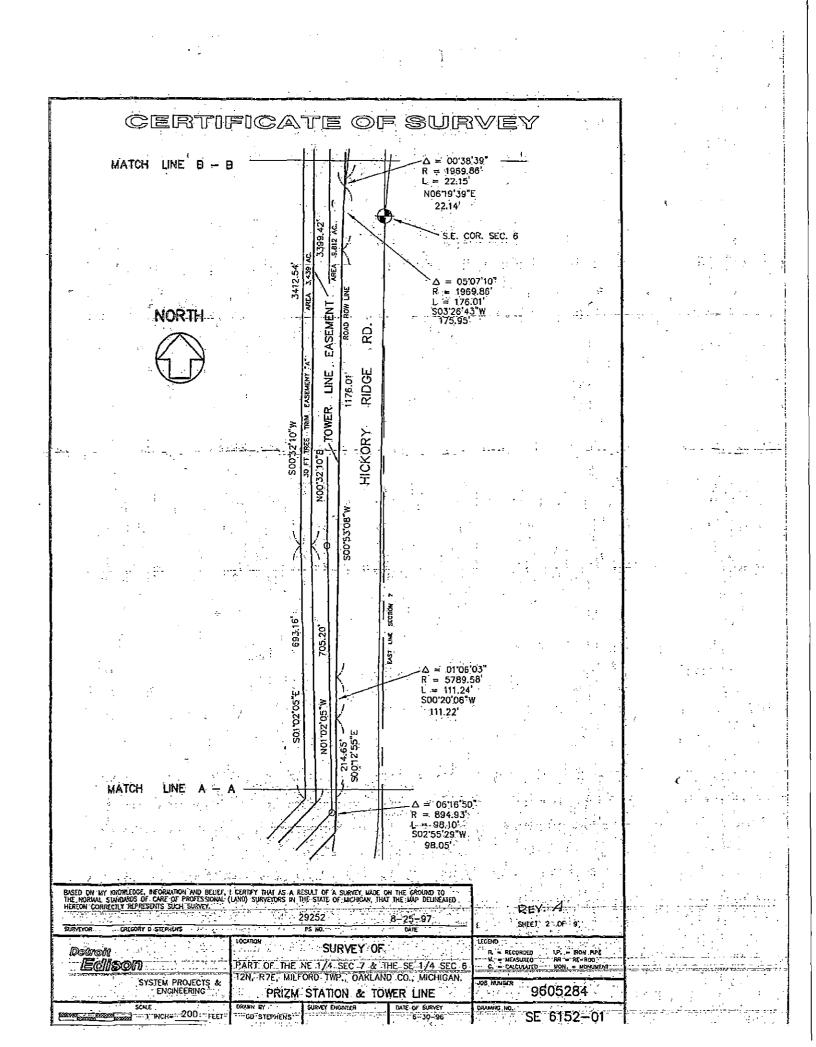

#### TREE TRIM EASEMENT \* A ??

A tree trim easement on, over and across a strip of land, being part of the Northeast 14 of Section 7 and the Southeast 1/ of Section 6, Town 2 North, Range 7 Bast, Milford Township, Oakland County, Michigan. Described as; Commencing at the East 1/2 Corner of said Section 7; thence North 00°20'16" East, 455.46. feet, along the East line of said Section 7; thence North 89°55'42" West, 638.00 feet; thence North 00°04'18" East, 122.00 feet to the POINT OF BEGINNING;

thence South 89°55'42" East, 18.52 feet, thence North 44°01'40" East, 625.61 feet, thence North 01°02'05" West, 705.20 feet; thence North 00°32'10" East, 3399.42 feet; thence North 46°25'51" East, 188.98 feet; thence North 85°06'09"-East, 85-55 feet; thence North 00°57'17" East, 17.00 feet, to the East 1/ Corner of said Section 6; thence North 89°44'43" West, 103.03 feet; thence South 46°25'51" West, 206.06 feet;

thence South 00°32'10" West, 3412.54 feet; thence South 01°02'05" East, 693.16 feet;

thence South 44°01'40" West, 608.72 feet; thence South 00°04'18" West, 24.02 feet, to the point of beginning.

Containing 3.439 acres of land.

Said easement is for the right to trim or cut down any trees, bushes, or branches that Edison believes could interfere with or grow to the point of interfering with the operation and maintenance of existing or future Edison-facilities in the tower line easement-