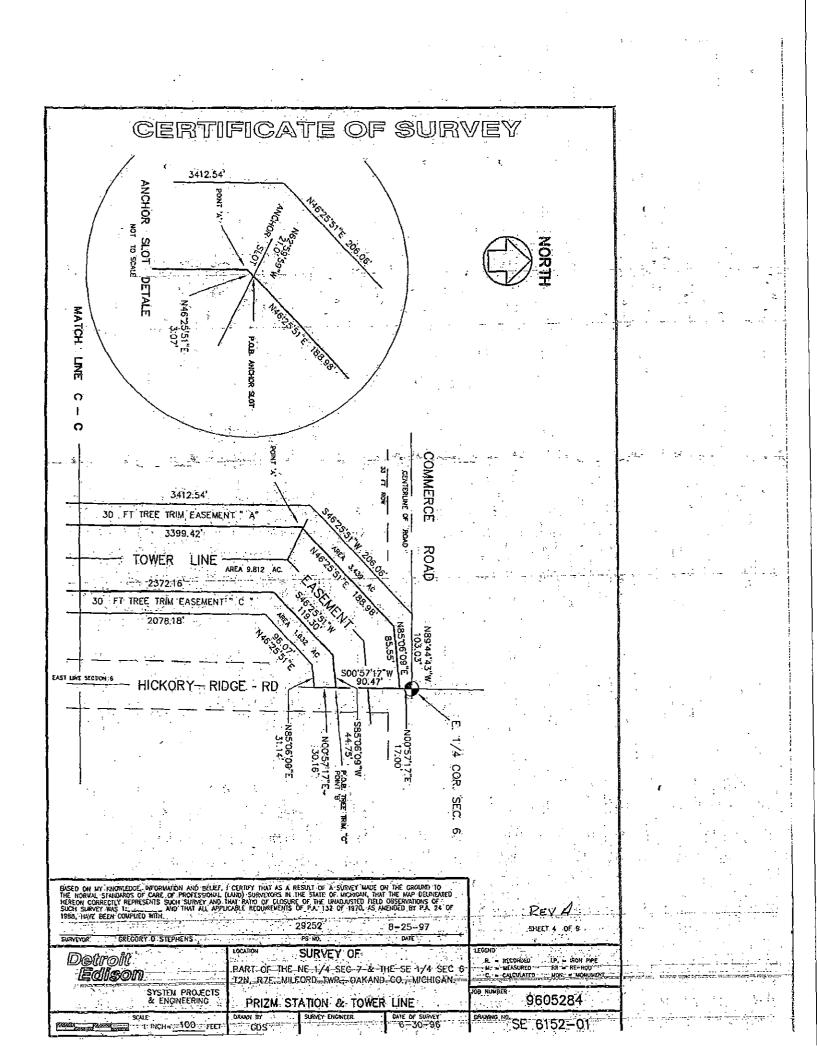

# TREE TRIM EASEMENT "C"

A tree trim easement on, over and across a strip of land, being part of the Southeast 1/2 of Section 6, Town 2 North, Range 7 East, Milford Township, Oakland County, Michigan, Described as; Commencing at said point "B";

thence South 85°06'09" West, 44.75 feet; tlience South 46°25'51" West, 119.30 feet;

thence South 00°32'10" West, 2372.16 feet;

thence 22.15 feet along a curve to the right with a radius of 1969.86 feet and a central angel of 00°38'39 and a chord bearing and distance of North 06°19'39" West, 22.14 feet;

thence North 06°38'57" East, 260.73 feet;

thence North 00°32'10" East, 2078.18 feet; thence North 46°25'51" East, 96.07 feet;

thence North 85°06'09" East; 31.14 feet;

thence North 00°57'17" East; 30.16 feet, to the point of beginning.

Containing 1.632 acres of land:

Said easement is for the right to trim or cut down any trees, bushes, or branches that Edison believes could interfere with or grow to the point of interfering with the operation and maintenance of existing or future

Edison facilities in the tower line easement.

|   | Detroit                                                                                                        | SURVEY OF                                                        |                                  |
|---|----------------------------------------------------------------------------------------------------------------|------------------------------------------------------------------|----------------------------------|
|   | Eclison                                                                                                        | PART OF THE NE 1/4 SEC 7 & THE SE 1/4 SEC 6 SHEET 7 07 9         | a post the state of the state of |
|   | SYSTEM PROJECTS &<br>ENGINEERING                                                                               | TZN, RZE, MILFORD TWP, OAKLAND CO., MICHIGAN, JOB NUMBER 9605284 |                                  |
| 1 |                                                                                                                | DRAWN BY. SURVEY ENGINEER DATE OF SURVEY DRAWNIC NO.             | فحربت والمتعجب والمحيط المتعا    |
|   | an and an international states of the second se | CD STEPHENS 6-30-96 SE 6152-01                                   |                                  |

# **CENTERLINE ANCHOR SLOT EASEMENT**

A anchor slot easement on, over, under, and across a 6 foot wide strip of land described by its centerline as; being part of the Southeast % of Section 6, Town 2 North, Range 7 East, Milford Township, Oakland County, Michigan. Described as; Commencing at said point "A"; thence North 46°25'51" East, 3.07 feet, to the POINT OF BEGINNING:

thence North 62°59'59" West, 21,00 feet, to the point of ending.