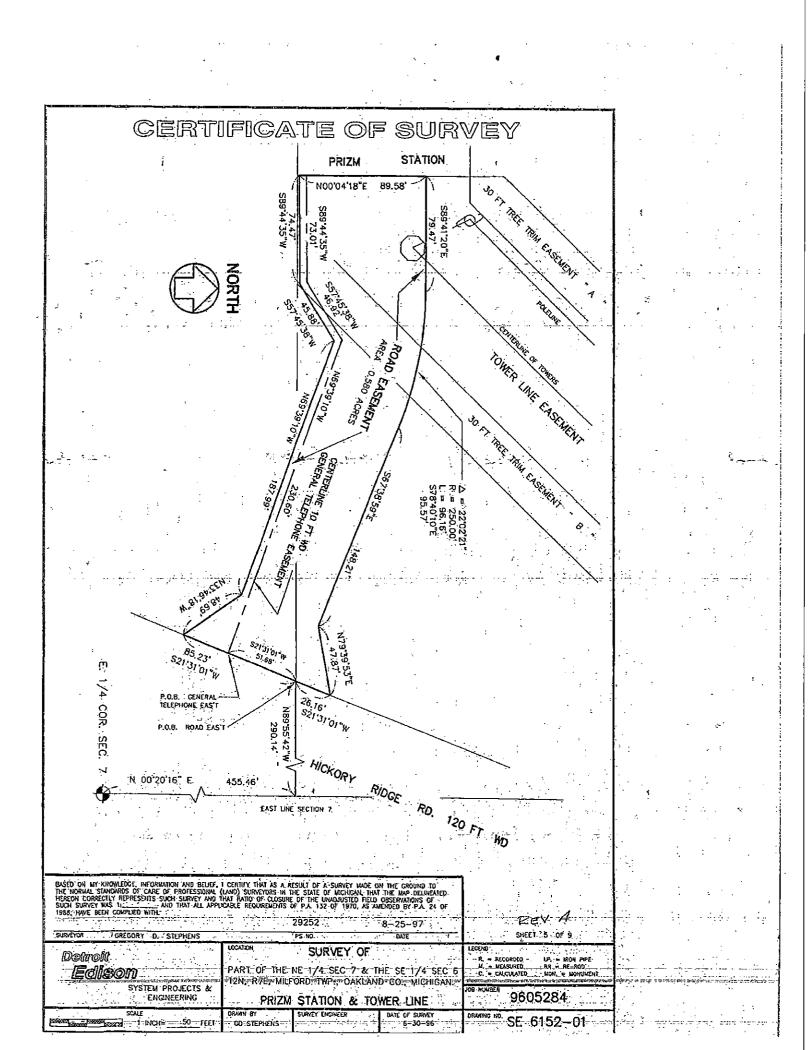

### PRIZM STATION SITE

Part of the Northeast ¼ of Section 7, Town 2 North, Range 7 East, Milford Township, Oakland County, Michigan. Described as; Commencing at the East ¼ Corner of said Section 7; thence North 00°20'16" East, 455.46 feet, along the East line of said Section 7; thence North 89°55'42" West, 638.00 feet to the POINT OF BEGINNING;

thence North 00°04'18" East, 122.00 feet:

thence North 89°55'42" West, 130.00 feet;

thence South 00°04'18" West, 122.00 feet;

thence South 89°55'42" East, 130.00 feet, to the point of beginning.

Containing 0.364 acres of land.

# **TOWER LINE EASEMENT**

A tower line easement on, over under and across a strip of land described as; being part of the Northeast ¼ of Section 7 and the Southeast ¼ of Section 6, Town 2 North, Range 7 East, Milford Township, Oakland County, Michigan. Described as; Commencing at the East ¼ Comer of said Section 7; thence North 00°20'16" East, 455.46 feet, along the East line of said Section 7; thence North 89°55'42" West, 605.15 feet, to the POINT OF BEGINNING.

### ROAD EASEMENT

Part of the Northeast ¼ of Section 7, Town 2 North, Range 7 East, Milford Township, Oakland County, Michigan. Described as; Commencing at the East ¼ Corner of said Section 7; thence North 00°20'16" East, 455.46 feet, along the East line of said Section 7; thence North 89°55'42" West, 290.14 feet to the POINT OF BEGINNING:

thence South 21°31\*01" West, 85.23 feet;

thence North 33°46'18" West, 48,69 feet;

thence North 69°39'10" West, 187.99 feet; thence South 57°45'38" West, 45.88 feet;

thence South 89°44'35" West, 43.00 feet;

thence North 00°04'18' East, 89.58 feet;

thence South 89°41'20" East, 79.47 feet;

thence 96.16 feet along the arc of a curve to the right with a radius of 250.00 feet and a central angle of 22°02'21" and a chord bearing and distance of South 78°40'10" East, 95.57 feet; <sup>2</sup> thence South 67°38'59" East, 148.21 feet;

thence North 79°39'53" East, 47.87 feet;

thence South 21°31\*01" West, 26.16 feet, to the point of beginning

Containing 0.580 acres of land.

| Detrolt                          | LOCATION | SURVEY OF                          |                                             | REV A               | <sup>*</sup> : | -                                     | ·<br> |
|----------------------------------|----------|------------------------------------|---------------------------------------------|---------------------|----------------|---------------------------------------|-------|
| Eclison                          |          | NE 1/4 SEC 7 & T<br>ORD TWP OAKLAN | the second state of the second state of the | 5HEE1-8 OF 9        |                | 1                                     |       |
| SYSTEM PROJECTS &<br>Engineering |          | STATION & TO                       |                                             | -5° NILLIST 9605284 |                |                                       | -     |
|                                  | DRAWN BY | SURVET ENGINEER                    | DATE OF SURVEY                              | SE 6152-01          |                | · · · · · · · · · · · · · · · · · · · |       |

# **CENTERLINE GENERAL TELEPHONE EASEMENT**

A underground easement on, over, under, and across a 10 foot wide strip of land described by its centerline as; being part of the Northeast ¼ of Section 7, Town 2 North, Range 7 East, Milford Townslip, Oakland County, Michigan. Described as; Commencing at the East ¼ Corner of said Section 7; thence North County, Michigan, Described as; Commencing at the East & Corner of said Section / thence North 00°20'16" East, 455,46 feet, along the East line of said Section 7; thence North 89°55'42" West, 290.14 feet, thence South 21°31'01" West, 51:68 feet, to the POINT OF BEGINNING; thence North 69°39'10" West, 230,60 feet; thence South 57°45'38" West, 46.92 feet; thence South 89°44'35" West, 73.01 feet, to the point of ending.