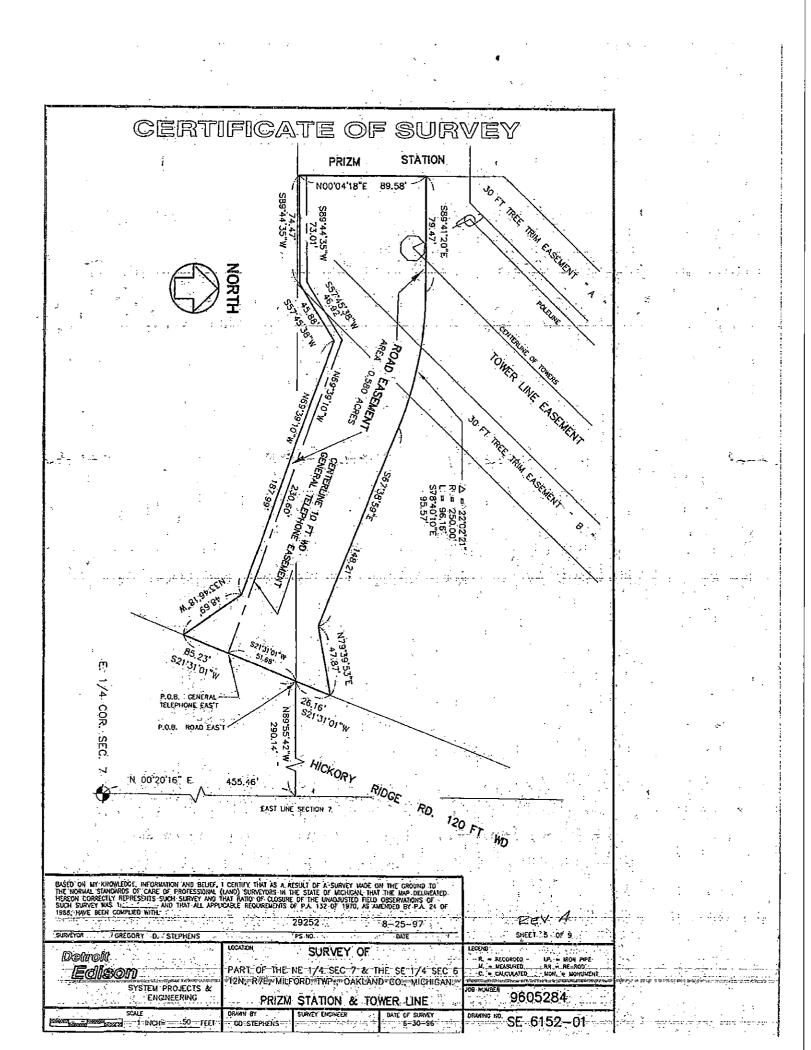

## ROAD EASEMENT

Part of the Northeast ¼ of Section 7, Town 2 North, Range 7 East, Milford Township, Oakland County, Michigan. Described as; Commencing at the East ¼ Corner of said Section 7; thence North 00°20'16" East, 455.46 feet, along the East line of said Section 7; thence North 89°55'42" West, 290.14 feet to the POINT OF BEGINNING:

thence South 21°31\*01" West, 85.23 feet;

thence North 33°46'18" West, 48,69 feet;

thence North 69°39'10" West, 187.99 feet; thence South 57°45'38" West, 45.88 feet;

thence South 89°44'35" West, 43.00 feet;

thence North 00°04'18' East, 89.58 feet;

thence South 89°41'20" East, 79.47 feet;

thence 96.16 feet along the arc of a curve to the right with a radius of 250.00 feet and a central angle of 22°02'21" and a chord bearing and distance of South 78°40'10" East, 95.57 feet; <sup>2</sup> thence South 67°38'59" East, 148.21 feet;

thence North 79°39'53" East, 47.87 feet;

thence South 21°31\*01" West, 26.16 feet, to the point of beginning

Containing 0.580 acres of land.

| Detrolt                          | LOCATION | SURVEY OF                          |                                             | REV A                      | <sup>*</sup> : | - | <u>.</u> |
|----------------------------------|----------|------------------------------------|---------------------------------------------|----------------------------|----------------|---|----------|
| Eclison                          |          | NE 1/4 SEC 7 & T<br>ORD TWP OAKLAN | the second state of the second state of the | 5HEET-8 OF 9               |                | 1 |          |
| SYSTEM PROJECTS &<br>Engineering |          | STATION & TO                       |                                             | -5 <sup>20</sup> Nilliagra |                |   | -        |
|                                  | DRAWN BY | SURVET ENGINEER                    | DATE OF SURVEY                              | DRAWING NO. SE 6152-01     |                |   |          |

# **CENTERLINE GENERAL TELEPHONE EASEMENT**

A underground easement on, over, under, and across a 10 foot wide strip of land described by its centerline as; being part of the Northeast ¼ of Section 7, Town 2 North, Range 7 East, Milford Townslip, Oakland County, Michigan. Described as; Commencing at the East ¼ Corner of said Section 7; thence North County, Michigan, Described as; Commencing at the East & Corner of said Section / thence North 00°20'16" East, 455,46 feet, along the East line of said Section 7; thence North 89°55'42" West, 290.14 feet, thence South 21°31'01" West, 51:68 feet, to the POINT OF BEGINNING; thence North 69°39'10" West, 230,60 feet; thence South 57°45'38" West, 46.92 feet; thence South 89°44'35" West, 73.01 feet, to the point of ending.