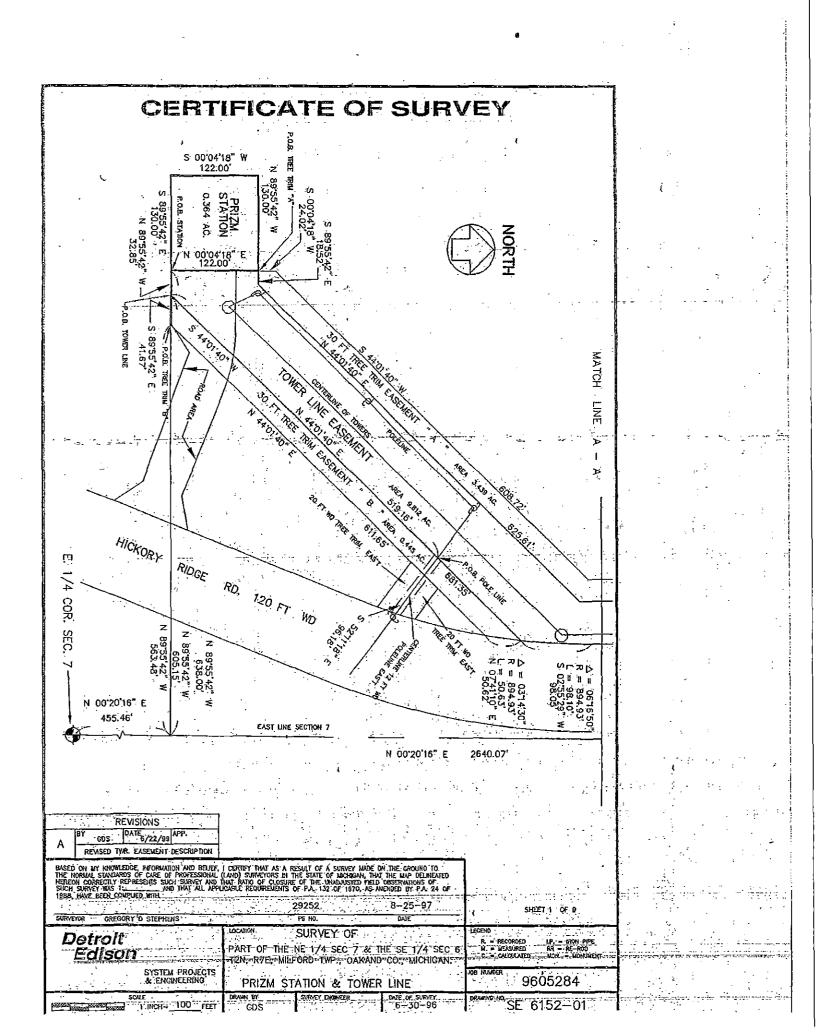

## PRIZM STATION SITE

Part of the Northeast ¼ of Section 7, Town 2 North, Range 7 East, Milford Township, Oakland County, Michigan. Described as; Commencing at the East ¼ Corner of said Section 7; thence North 00°20'16" East, 455.46 feet, along the East line of said Section 7; thence North 89°55'42" West, 638.00 feet to the POINT OF BEGINNING;

thence North 00°04'18" East, 122.00 feet:

thence North 89°55'42" West, 130.00 feet;

thence South 00°04'18" West, 122.00 feet;

thence South 89°55'42" East, 130.00 feet, to the point of beginning.

Containing 0.364 acres of land.

# **TOWER LINE EASEMENT**

A tower line easement on, over under and across a strip of land described as; being part of the Northeast ¼ of Section 7 and the Southeast ¼ of Section 6, Town 2 North, Range 7 East, Milford Township, Oakland County, Michigan. Described as; Commencing at the East ¼ Comer of said Section 7; thence North 00°20'16" East, 455.46 feet, along the East line of said Section 7; thence North 89°55'42" West, 605.15 feet, to the POINT OF BEGINNING.

thence North 89°55'42" West, 32.85 feet; thence North  $00^{\circ}04^{21}8^{\circ}$ . East, 122.00 feet; thence South 89°55'42" East, 18.52 feet; thence North  $44^{\circ}01^{\circ}40"$  Fast, 55 61 feet;

thence North 44°01'40" East, 625.61 feet; thence North 01°02'05" West, 705.20 feet;

thence North 00°32'10" East, 3399.42 feet, to a point here after know as point "A";

thence North 46°25'51" Bast, 188.98 feet;

thence North 85°06'09" East, 85.55 feet; thence South 00°57'17" West; 90.47 feet, to a point here after know as point "B";

thence South 85°06'09" West, 44.75 feet; thence South 46°25'51" West; 119.30 feet;

-thence South (0°32'10" West, 2372.16 feet, thence the following five courses along the Westerly Right of Way of Hickory Ridge Road, 176.01 feet along the arc of a curve to the left with a radius of 1969.86 feet and a central angle of 05°07'10" and having a chord beading and distance of South 03°26'43" West, 175.95 feet; thence South 00°53'08" West, 1176.01 fee;

thence 11.1.24 feet along the arc of a curve to the left with a radius of 5789.58 feet and a central angle of 01°06'03" and a chord bearing and distance of South 00°20'06" West, 111.22 feet; thence South 00°12'55" East, 214.65 feet;

thence 98,10 feet along the arc of a curve to the right with a radius of 894.93 feet and a central angle of 06° [6'50" and a chord bearing and distance of South 02°55'29" West, 98.05 feet; thence South 44°01'40" West, 681.35 feet, to the point of beginning.

Containing 9.812 acres of land.

Said easement is to construct, reconstruct, operate and maintain overhead and underground electric lines including towers, poles, wires, manholes, conduits, cables and equipment. Edison may trim or cut down any trees, bushes, or branches in the easement that Edison believes could interfere with the operation and maintenance of its facilities. No buildings, structures or flammable materials of any find shall be placed or stored in the easement without Edison's prior written consent.

#### TREE TRIM EASEMENT \* A ??

A tree trim easement on, over and across a strip of land, being part of the Northeast 14 of Section 7 and the Southeast 1/ of Section 6, Town 2 North, Range 7 East, Milford Township, Oakland County, Michigan. Described as; Commencing at the East 1/2 Corner of said Section 7; thence North 00°20'16" East, 455.46. feet, along the East line of said Section 7; thence North 89°55'42" West, 638.00 feet; thence North 00°04'18" East, 122.00 feet to the POINT OF BEGINNING;

thence South 89°55'42" East, 18.52 feet, thence North 44°01'40" East, 625.61 feet, thence North 01°02'05" West, 705.20 feet; thence North 00°32'10" East, 3399.42 feet; thence North 46°25'51" East, 188.98 feet; thence North 85°06'09"-East, 85-55 feet; thence North 00°57'17" East, 17.00 feet, to the East 1/ Corner of said Section 6; thence North 89°44'43" West, 103.03 feet; thence South 46°25'51" West, 206.06 feet;

thence South 00°32'10" West, 3412.54 feet; thence South 01°02'05" East, 693.16 feet;

thence South 44°01'40" West, 608.72 feet; thence South 00°04'18" West, 24.02 feet, to the point of beginning.

Containing 3.439 acres of land.

#### **CENTERLINE POLE LINE EASEMENT**

A pole line easement on; over, under, and across a 12 foot wide strip of land described by its centerline as; being part of the Northeast ¼ of Section 7, Town 2 North, Range 7 East, Milford Township, Oakland County, Michigan. Described as; Commencing at East ¼ Corner of said Section 7; thence North 00°20'16" East, 455.46 feet, along the East line of said Section 7; thence North 89°55'42" West; 605.15 feet; thence North 44°01'40" East, 519.16 feet, to the POINT OF BEGINNINO:

thence South 52°11'18" East, 96.18 feet, to the point of ending.

Said easement is to construct, reconstruct, operate and maintain overhead and underground electric lines including towers, poles, wires, mankioles, conduits, cables and equipment. Edison may trim or cut down any trees, bushes, or branches in the easement that Edison believes could interfere with the operation and maintenance of its facilities. No buildings, structures or other encroachments shall be placed in the easement without Edison's prior written consent.

## ROAD EASEMENT

Part of the Northeast ¼ of Section 7, Town 2 North, Range 7 East, Milford Township, Oakland County, Michigan. Described as; Commencing at the East ¼ Corner of said Section 7; thence North 00°20'16" East, 455.46 feet, along the East line of said Section 7; thence North 89°55'42" West, 290.14 feet to the POINT OF BEGINNING:

thence South 21°31\*01" West, 85.23 feet;

thence North 33°46'18" West, 48,69 feet;

thence North 69°39'10" West, 187.99 feet; thence South 57°45'38" West, 45.88 feet;

thence South 89°44'35" West, 43.00 feet;

thence North 00°04'18' East, 89.58 feet;

thence South 89°41'20" East, 79.47 feet;

thence 96.16 feet along the arc of a curve to the right with a radius of 250.00 feet and a central angle of 22°02'21" and a chord bearing and distance of South 78°40'10" East, 95.57 feet; <sup>2</sup> thence South 67°38'59" East, 148.21 feet;

thence North 79°39'53" East, 47.87 feet;

thence South 21°31\*01" West, 26.16 feet, to the point of beginning

Containing 0.580 acres of land.

| Detrolt                          | LOCATION | SURVEY OF                          |                                             | REV A                      | <sup>*</sup> : | - | <u>.</u> |
|----------------------------------|----------|------------------------------------|---------------------------------------------|----------------------------|----------------|---|----------|
| Eclison                          |          | NE 1/4 SEC 7 & T<br>ORD TWP OAKLAN | the second state of the second state of the | 5HEET-8 OF 9               |                | 1 |          |
| SYSTEM PROJECTS &<br>Engineering |          | STATION & TO                       |                                             | -5 <sup>20</sup> Nilliagra |                |   | -        |
|                                  | DRAWN BY | SURVET ENGINEER                    | DATE OF SURVEY                              | DRAWING NO. SE 6152-01     |                |   |          |