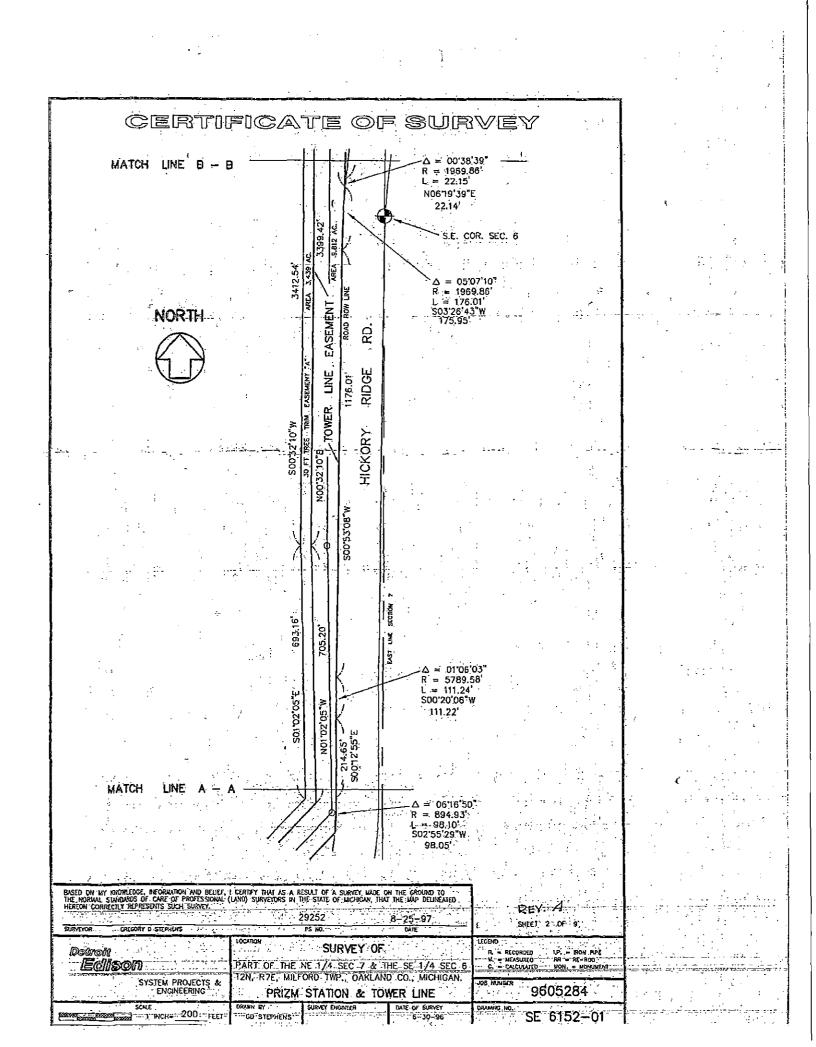

thence North 44°01'40" East, 625.61 feet; thence North 01°02'05" West, 705.20 feet;

thence North 00°32'10" East, 3399.42 feet, to a point here after know as point "A";

thence North 46°25'51" Bast, 188.98 feet;

-thence South (0°32'10" West, 2372.16 feet, thence the following five courses along the Westerly Right of Way of Hickory Ridge Road, 176.01 feet along the arc of a curve to the left with a radius of 1969.86 feet and a central angle of 05°07'10" and having a chord beading and distance of South 03°26'43" West, 175.95 feet; thence South 00°53'08" West, 1176.01 fee;

thence 11.1.24 feet along the arc of a curve to the left with a radius of 5789.58 feet and a central angle of 01°06'03" and a chord bearing and distance of South 00°20'06" West, 111.22 feet; thence South 00°12'55" East, 214.65 feet;

thence 98,10 feet along the arc of a curve to the right with a radius of 894.93 feet and a central angle of 06° [6'50" and a chord bearing and distance of South 02°55'29" West, 98.05 feet; thence South 44°01'40" West, 681.35 feet, to the point of beginning.

thence South 89°55'42" East, 18.52 feet, thence North 44°01'40" East, 625.61 feet, thence North 01°02'05" West, 705.20 feet; thence North 00°32'10" East, 3399.42 feet; thence North 46°25'51" East, 188.98 feet; thence North 85°06'09"-East, 85-55 feet; thence North 00°57'17" East, 17.00 feet, to the East 1/ Corner of said Section 6; thence North 89°44'43" West, 103.03 feet; thence South 46°25'51" West, 206.06 feet;

thence South 00°32'10" West, 3412.54 feet; thence South 01°02'05" East, 693.16 feet;

thence South 44°01'40" West, 608.72 feet; thence South 00°04'18" West, 24.02 feet, to the point of beginning.

Containing 3.439 acres of land.

thence South 85°06'09" West, 44.75 feet; tlience South 46°25'51" West, 119.30 feet;

thence South 00°32'10" West, 2372.16 feet;

thence 22.15 feet along a curve to the right with a radius of 1969.86 feet and a central angel of 00°38'39 and a chord bearing and distance of North 06°19'39" West, 22.14 feet;

thence North 06°38'57" East, 260.73 feet;

thence North 00°32'10" East, 2078.18 feet; thence North 46°25'51" East, 96.07 feet;

thence North 85°06'09" East; 31.14 feet;

thence North 00°57'17" East; 30.16 feet, to the point of beginning.