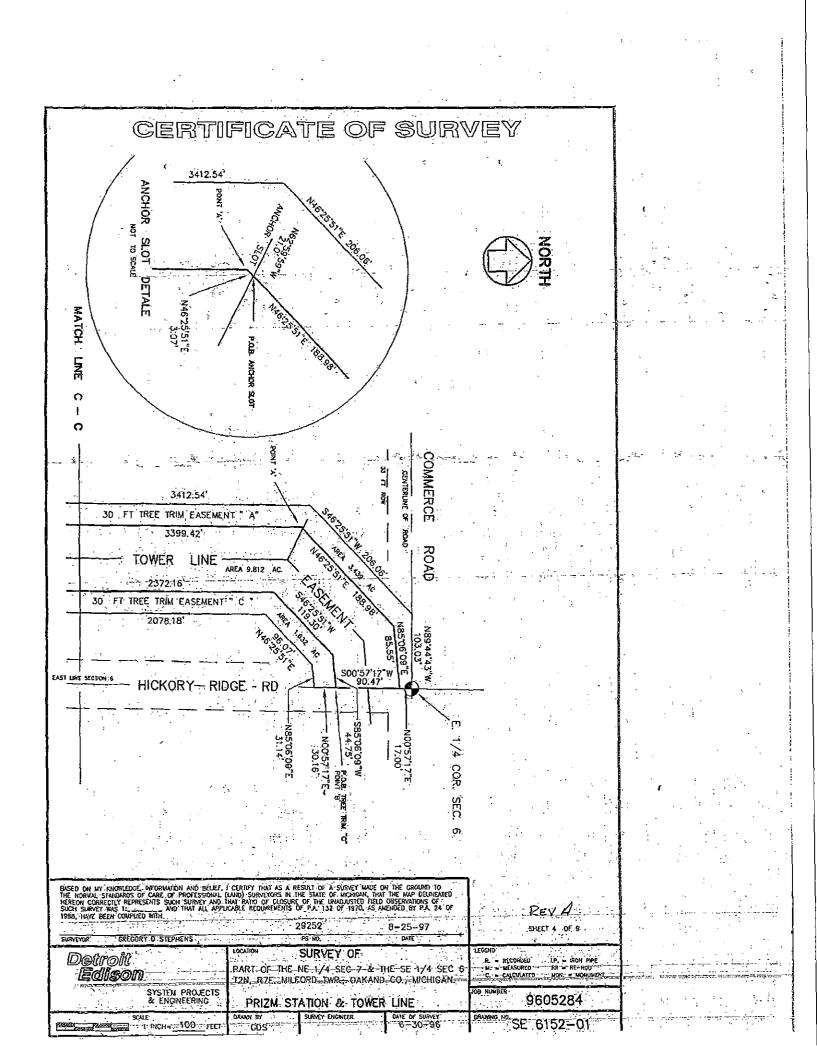

thence South 89°55'42" East, 18.52 feet, thence North 44°01'40" East, 625.61 feet, thence North 01°02'05" West, 705.20 feet; thence North 00°32'10" East, 3399.42 feet; thence North 46°25'51" East, 188.98 feet; thence North 85°06'09"-East, 85-55 feet; thence North 00°57'17" East, 17.00 feet, to the East 1/ Corner of said Section 6; thence North 89°44'43" West, 103.03 feet; thence South 46°25'51" West, 206.06 feet;

thence South 00°32'10" West, 3412.54 feet; thence South 01°02'05" East, 693.16 feet;

thence South 44°01'40" West, 608.72 feet; thence South 00°04'18" West, 24.02 feet, to the point of beginning.

Containing 3.439 acres of land.

thence South 85°06'09" West, 44.75 feet; tlience South 46°25'51" West, 119.30 feet;

thence South 00°32'10" West, 2372.16 feet;

thence 22.15 feet along a curve to the right with a radius of 1969.86 feet and a central angel of 00°38'39 and a chord bearing and distance of North 06°19'39" West, 22.14 feet;

thence North 06°38'57" East, 260.73 feet;

thence North 00°32'10" East, 2078.18 feet; thence North 46°25'51" East, 96.07 feet;

thence North 85°06'09" East; 31.14 feet;

thence North 00°57'17" East; 30.16 feet, to the point of beginning.

# **CENTERLINE ANCHOR SLOT EASEMENT**

A anchor slot easement on, over, under, and across a 6 foot wide strip of land described by its centerline as; being part of the Southeast % of Section 6, Town 2 North, Range 7 East, Milford Township, Oakland County, Michigan. Described as; Commencing at said point "A"; thence North 46°25'51" East, 3.07 feet, to the POINT OF BEGINNING:

thence North 62°59'59" West, 21,00 feet, to the point of ending.