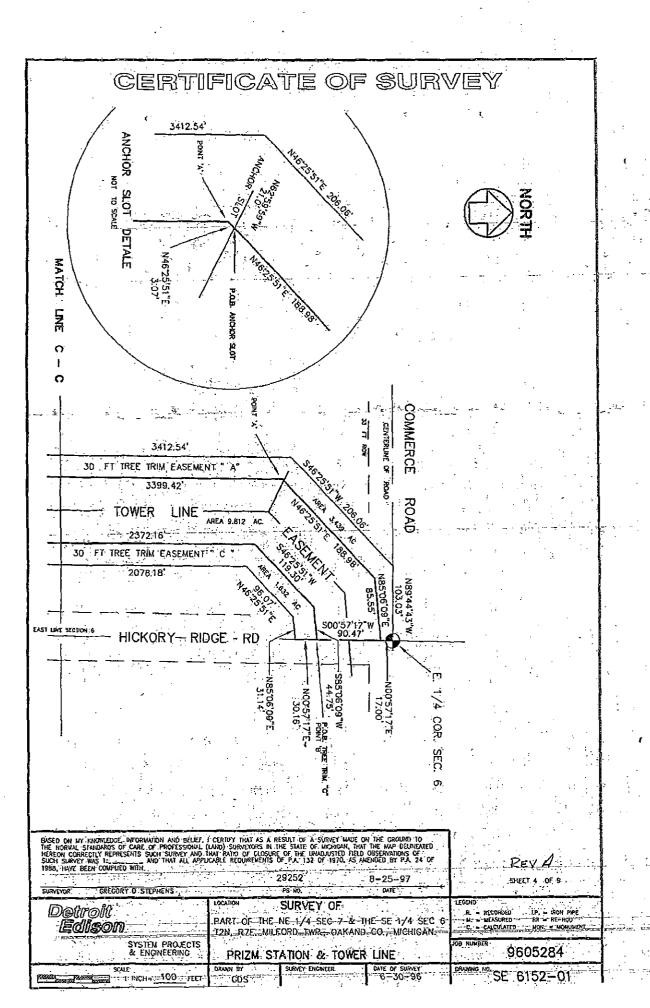

#### TOWER LINE EASEMENT

A tower line easement on, over under and across a strip of land described as; being part of the Northeast 1/4 of Section 7 and the Southeast 1/4 of Section 6, Town 2 North, Range 7 East, Milford Township, Oakland County, Michigan. Described as; Commencing at the East 1/4 Corner of said Section 7; thence North 00°20'16" East, 455.46 feet, along the East line of sald Section 7; thence North 89°55'42" West, 605.15 feet, to the POINT OF BEGINNING.

thence North 89°55'42" West, 32.85 feet ; thence North 00°04218" East, 122.00 feet;

thence South 89°55'42" East, 18.52 feet;

thence North 44°01'40" East, 625.61 feet; thence North 01°02'05" West, 705.20 feet;

thence North 00°32'10" East, 3399.42 feet, to a point here after know as point "A

thence North 46°25'51" Bast, 188.98 feet;

thence North 85°06'09" East, 85.55 feet; thence South 00°57'17" West, 90.47 feet, to a point here after know as point "B";

thence South 85.06 09" West, 44.75 feet;

thence South 46°25'51" West, 119.30 feet;

thence South 00°32'10" West, 2372.16 feet;

thence the following five courses along the Westerly Right of Way of Hickory Ridge Road, 176.01 feet along the arc of a curve to the left with a radius of 1969.86 feet and a central angle of 05°07'10" and having a chord beading and distance of South 03°26'43" West, 175.95 feet;

thence South 00°53'08" West, 1176.01 feet;

thence 111.24 feet along the arc of a curve to the left with a radius of 5789.58 feet and a central angle of 01°06'03" and a chord bearing and distance of South 00°20'06" West, 111.22 feet;

thence South 00°12'55" East, 214.65 feet;

thence 98.10 feet along the arc of a curve to the right with a radius of 894.93 feet and a central angle of 06°16'50" and a chord bearing and distance of South 02°55'29" West, 98.05 feet;

thence South 44°01'40" West, 681.35 feet, to the point of beginning.

Containing 9,812 acres of land.

Said easement is to construct, reconstruct, operate and maintain overhead and underground electric lines including towers, poles, wires, manholes, conduits, cables and equipment. Edison may trim or cut down any trees, bushes, or branches in the easement that Edison believes could interfere with the operation and maintenance of its facilities. No buildings, structures or flammable materials of any find shall be placed or stored in the easement without Edison's prior written consent.

Detroit Edison

SURVEY OF

PRIZM STATION & TOWER LINE

PART OF THE NE 1/4 SEC 7 & THE SE 1/4 SEC 6 T2N, R7E, MILFORD TWP., OAKLAND CO., MICHIGAN.

#### CENTERLINE ANCHOR SLOT EASEMENT

A anchor slot easement on, over, under, and across a 6 foot wide strip of land described by its centerline as; being part of the Southeast % of Section 6, Town 2 North, Range 7 East, Milford Township, Oakland County, Michigan. Described as; Commencing at said point "A"; thence North 46°25'51" East, 3.07 feet, to the POINT OF BEGINNING;

thence North 62°59'59" West, 21,00 feet, to the point of ending.