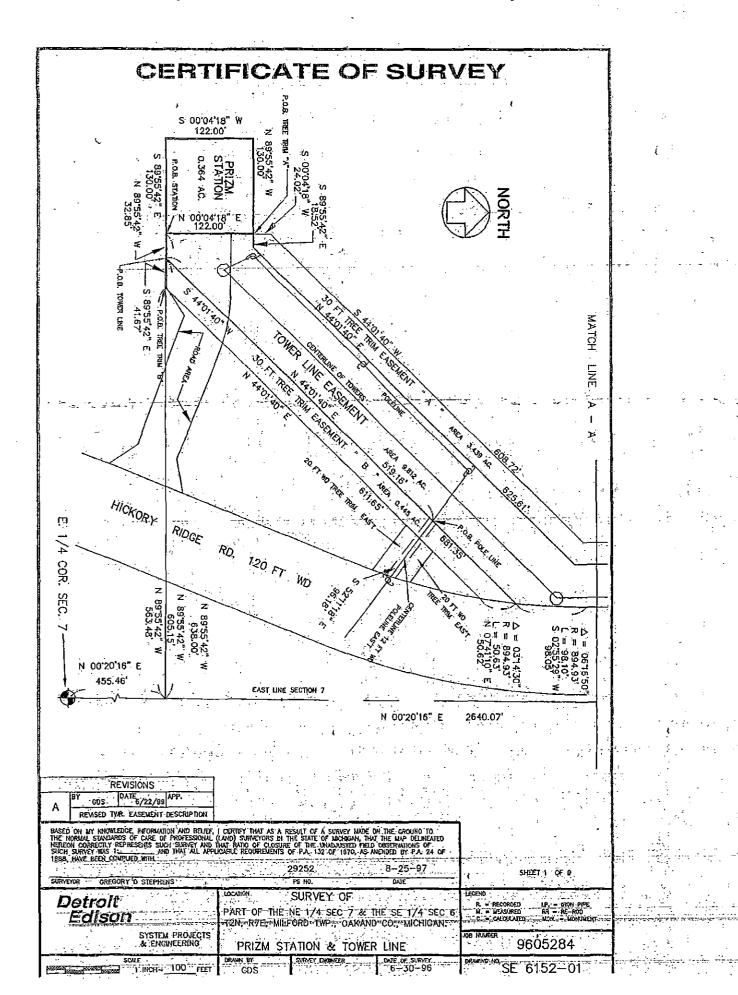

#### TOWER LINE EASEMENT

A tower line easement on, over under and across a strip of land described as; being part of the Northeast 1/4 of Section 7 and the Southeast 1/4 of Section 6, Town 2 North, Range 7 East, Milford Township, Oakland County, Michigan. Described as; Commencing at the East 1/4 Corner of said Section 7; thence North 00°20'16" East, 455.46 feet, along the East line of sald Section 7; thence North 89°55'42" West, 605.15 feet, to the POINT OF BEGINNING.

thence North 89°55'42" West, 32.85 feet ; thence North 00°04218" East, 122.00 feet;

thence South 89°55'42" East, 18.52 feet;

thence North 44°01'40" East, 625.61 feet; thence North 01°02'05" West, 705.20 feet;

thence North 00°32'10" East, 3399.42 feet, to a point here after know as point "A

thence North 46°25'51" Bast, 188.98 feet;

thence North 85°06'09" East, 85.55 feet; thence South 00°57'17" West, 90.47 feet, to a point here after know as point "B";

thence South 85.06 09" West, 44.75 feet;

thence South 46°25'51" West, 119.30 feet;

thence South 00°32'10" West, 2372.16 feet;

thence the following five courses along the Westerly Right of Way of Hickory Ridge Road, 176.01 feet along the arc of a curve to the left with a radius of 1969.86 feet and a central angle of 05°07'10" and having a chord beading and distance of South 03°26'43" West, 175.95 feet;

thence South 00°53'08" West, 1176.01 feet;

thence 111.24 feet along the arc of a curve to the left with a radius of 5789.58 feet and a central angle of 01°06'03" and a chord bearing and distance of South 00°20'06" West, 111.22 feet;

thence South 00°12'55" East, 214.65 feet;

thence 98.10 feet along the arc of a curve to the right with a radius of 894.93 feet and a central angle of 06°16'50" and a chord bearing and distance of South 02°55'29" West, 98.05 feet;

thence South 44°01'40" West, 681.35 feet, to the point of beginning.

Containing 9,812 acres of land.

Said easement is to construct, reconstruct, operate and maintain overhead and underground electric lines including towers, poles, wires, manholes, conduits, cables and equipment. Edison may trim or cut down any trees, bushes, or branches in the easement that Edison believes could interfere with the operation and maintenance of its facilities. No buildings, structures or flammable materials of any find shall be placed or stored in the easement without Edison's prior written consent.

#### TREE TRIM EASEMENT

A tree trim easement on, over and across a strip of land, being part of the Northeast 14 of Section 7 and the Southeast 1/2 of Section 6, Town 2 North, Range 7 East, Milford Township, Oakland County, Michigan. Described as; Commencing at the East 1/2 Corner of said Section 7; thence North 00°20°16" East, 455.46 feet, along the East line of said Section 7; thence North 89°55'42" West, 638.00 feet; thence North 00°04'18" East, 122:00 feet to the POINT OF BEGINNING;

thence South 89°55'42" East, 18.52 feet,

thence North 44°01'40" East, 625.61 feet;

thence North 01°02'05" West, 705.20 feet;

thence North 00°32'10" East, 3399.42 feet;

thence North 46°25'51" East, 188.98 feet;

thence North 85°06'09" East, 85.55 feet;

thence North 00°57'17" East, 17.00 feet, to the East 1/2 Corner of said Section 6;

thence North 89°44'43" West, 103.03 feet;

thence South 46°25'51" West, 206.06 feet;

thence South 00°32'10" West, 3412:54 feet;

thence South 01°02'05" East, 693.16 feet;

thence South 44°01'40" West, 608.72 feet; thence South 00°04'18" West, 24.02 feet, to the point of beginning.

Containing 3.439 acres of land.