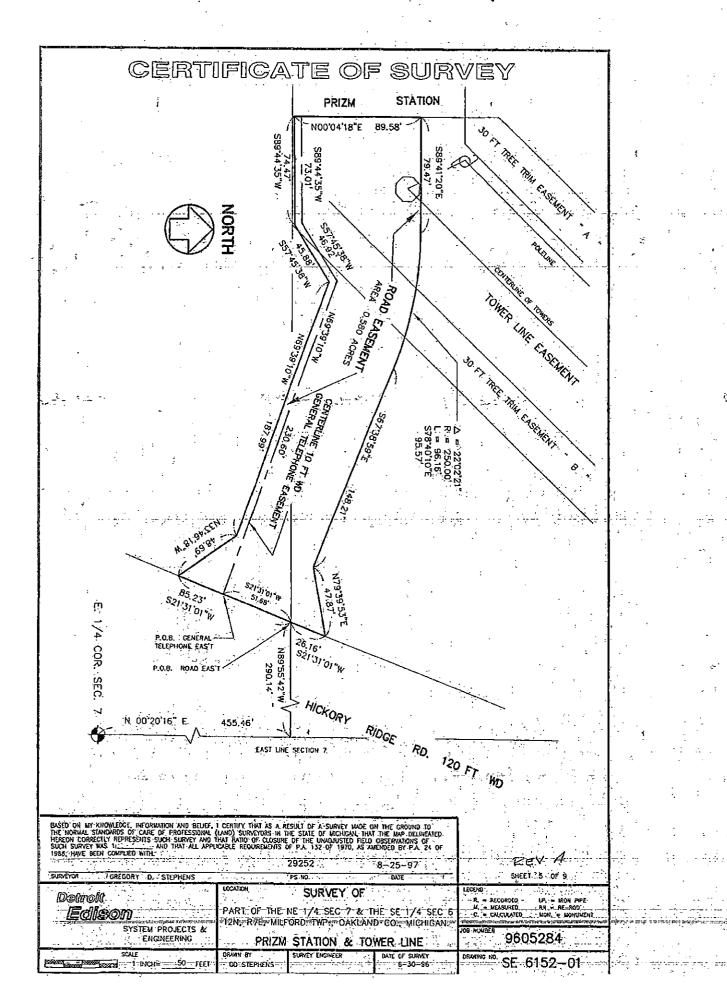

#### PRIZM STATION SITE

Part of the Northeast 1/4 of Section 7, Town 2 North, Range 7 East, Milford Township, Oakland County, Michigan. Described as; Commencing at the East 1/4 Corner of said Section 7; thence North 00°20' 16" East, 455.46 feet, along the East line of said Section 7; thence North 89°55'42" West, 638.00 feet to the POINT OF BEGINNING;

thence North 00°04'18" East, 122.00 feet;

thence North 89°55'42" West, 130.00 feet;

thence South 00°04'18" West, 122.00 feet;

thence South 89°55'42" East, 130.00 feet, to the point of beginning.

Containing 0.364 acres of land.

#### TOWER LINE EASEMENT

A tower line easement on, over under and across a strip of land described as; being part of the Northeast 1/4 of Section 7 and the Southeast 1/4 of Section 6, Town 2 North, Range 7 East, Milford Township, Oakland County, Michigan. Described as; Commencing at the East 1/4 Corner of said Section 7; thence North 00°20'16" East, 455.46 feet, along the East line of sald Section 7; thence North 89°55'42" West, 605.15 feet, to the POINT OF BEGINNING.

thence North 89°55'42" West, 32.85 feet ; thence North 00°04218" East, 122.00 feet;

thence South 89°55'42" East, 18.52 feet;

thence North 44°01'40" East, 625.61 feet; thence North 01°02'05" West, 705.20 feet;

#### ROAD EASEMENT

Part of the Northeast 1/2 of Section 7, Town 2 North, Range 7 East, Milford Township, Oakland County, Michigan: Described as; Commencing at the East 1/2 Corner of said Section 7; thence North 00°20'16" East, 455.46 feet, along the East line of said Section 7; thence North 89°55'42" West, 290.14 feet to the POINT OF BEGINNING:

thence South 21°31'01" West, 85.23 feet;

thence North 33°46'18" West, 48,69 feet;

thence North 69°39'10" West, 187.99 feet;

thence South 57°45'38" West, 45.88 feet; thence South 89°44'35" West, 74.47 feet;

thence North 00,04,18, East, 89.28 feet,

thence South 89°41'20" East, 79.47 feet;

thence 96.16 feet along the arc of a curve to the right with a radius of 250.00 feet and a central angle of 22°02'21" and a chord bearing and distance of South 78°40'10" East, 95.57 feet;

thence South 67°38'59" East, 148.21 feet:

thence North 79°39'53" East, 47.87 feet;

thence South 21°31°01" West, 26.16 feet, to the point of beginning.

Containing 0.580 acres of land.

| منسنده والمرابع | والمراجع |               |
|-----------------------------------------------------------------------------------------------------------|----------------------------------------------------------------------------------------------------------------------|---------------|
|                                                                                                           | LOCATION CLIPTIES OF                                                                                                 | -SS. M        |
| Petroli                                                                                                   | SURVEY OF                                                                                                            | REVA          |
| <b>Edison</b>                                                                                             | PART OF THE NE 1/4 SEC 7 & THE SE 1/4 SEC 6                                                                          | SHEET -8 OF 9 |
| · · · · · · · · · · · · · · · · · · ·                                                                     | T2N, R7E, MILFORD TWP., OAKLAND CO., MICHIGAN,                                                                       |               |
| SYSTEM PROJECTS &                                                                                         |                                                                                                                      | 100 MINESTR   |
| ENGINEERING                                                                                               | PRIZM STATION & TOWER LINE                                                                                           | 9605284       |
|                                                                                                           | DRAWN BY SURVEY ENGINEER DATE OF SURVEY                                                                              | DRAMNO NO.    |
| ्रा । क्रिक्त प्रकारक विषय का क्षान्त्र के प्रकार के प्रकार                                               | GO STEPHENS 5-30-96                                                                                                  | SE 6152-01    |
|                                                                                                           |                                                                                                                      |               |

#### CENTERLINE GENERAL TELEPHONE EASEMENT

A underground easement on, over, under, and across a 10 foot wide strip of land described by its centerline as; being part of the Northeast ¼ of Section 7, Town 2 North, Range 7 East, Milford Township, Oakland County, Michigan, Described as; Commencing at the East ¼ Corner of said Section 7; thence North 00°20'16" East, 455.46 feet, along the East line of said Section 7; thence North 89°55'42" West, 290.14 feet, thence South 21°31'01" West, 51.68 feet, to the POINT OF BEGINNING; thence South 57°45'38" West, 230.60 feet; thence South 57°45'38" West, 46.92 feet; thence South 89°44'33" West, 73.01 feet, to the point of ending.