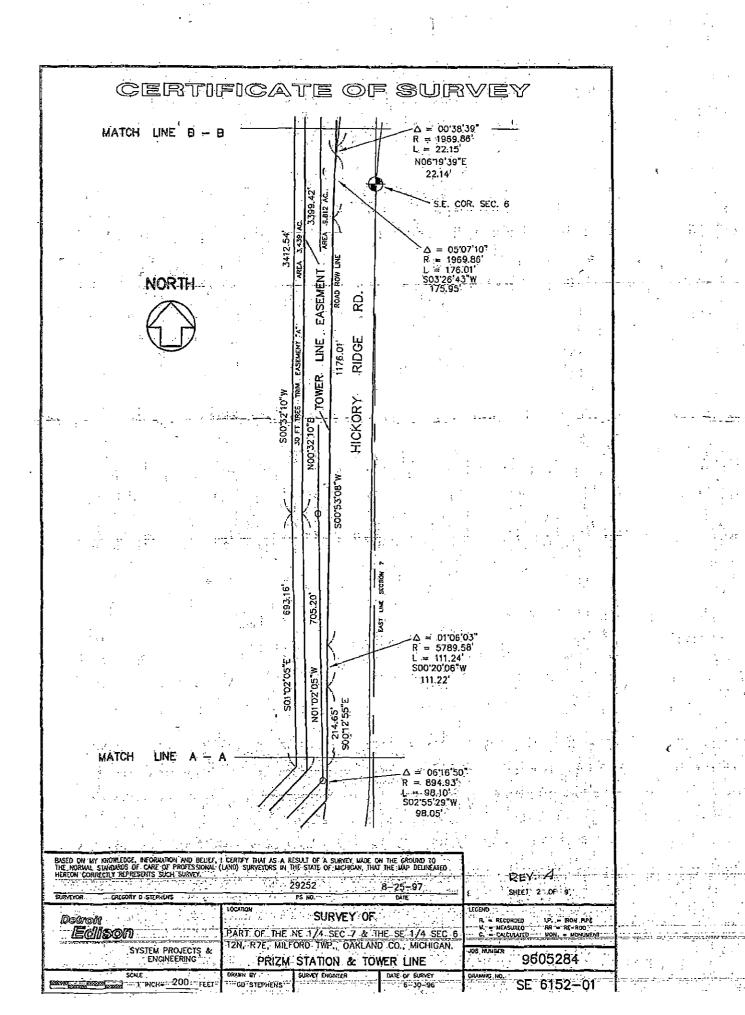

#### TOWER LINE EASEMENT

A tower line easement on, over under and across a strip of land described as; being part of the Northeast 1/4 of Section 7 and the Southeast 1/4 of Section 6, Town 2 North, Range 7 East, Milford Township, Oakland County, Michigan. Described as; Commencing at the East 1/4 Corner of said Section 7; thence North 00°20'16" East, 455.46 feet, along the East line of sald Section 7; thence North 89°55'42" West, 605.15 feet, to the POINT OF BEGINNING.

thence North 00°32'10" East, 3399.42 feet, to a point here after know as point "A

thence North 46°25'51" Bast, 188.98 feet;

thence North 85°06'09" East, 85.55 feet; thence South 00°57'17" West, 90.47 feet, to a point here after know as point "B";

thence South 85.06 09" West, 44.75 feet;

thence South 46°25'51" West, 119.30 feet;

thence South 00°32'10" West, 2372.16 feet;

thence the following five courses along the Westerly Right of Way of Hickory Ridge Road, 176.01 feet along the arc of a curve to the left with a radius of 1969.86 feet and a central angle of 05°07'10" and having a chord beading and distance of South 03°26'43" West, 175.95 feet;

thence South 00°53'08" West, 1176.01 feet;

thence 111.24 feet along the arc of a curve to the left with a radius of 5789.58 feet and a central angle of 01°06'03" and a chord bearing and distance of South 00°20'06" West, 111.22 feet;

thence South 00°12'55" East, 214.65 feet;

thence 98.10 feet along the arc of a curve to the right with a radius of 894.93 feet and a central angle of 06°16'50" and a chord bearing and distance of South 02°55'29" West, 98.05 feet;

thence South 00°32'10" West, 3412:54 feet;

thence South 01°02'05" East, 693.16 feet;

thence South 44°01'40" West, 608.72 feet; thence South 00°04'18" West, 24.02 feet, to the point of beginning.

Containing 3.439 acres of land.

#### TREE TRIM EASEMENT "C"

A tree frim easement on, over and across a strip of land, being part of the Southeast 14 of Section 6, Town 2 North, Range 7 East, Milford Township, Oakland County, Michigan, Described as; Commencing at said point "B";

thence South 85°06'09" West, 44.75 feet;

tlience South 46°25'51" West, 119.30 feet;

thence South 00°32'10" West, 2372.16 feet;

thence 22.15 feet along a curve to the right with a radius of 1969.86 feet and a central angel of 00°38'39 and a chord bearing and distance of North 06°19'39" West, 22.14 feet;

thence North 06°38'57" East, 260.73 feet;

thence North 00°32'10" East, 2078.18 feet;

thence North 46°25'51" East, 96.07 feet;

thence North 85°06'09" East; 31.14 feet;

thence North 00°57'17" East; 30.16 feet, to the point of beginning.

Containing 1,632 acres of land:

Said easement is for the right to trim or cut down any trees, bushes, or branches that Edison believes could interfere with or grow to the point of interfering with the operation and maintenance of existing or future-Edison facilities in the tower line easement.