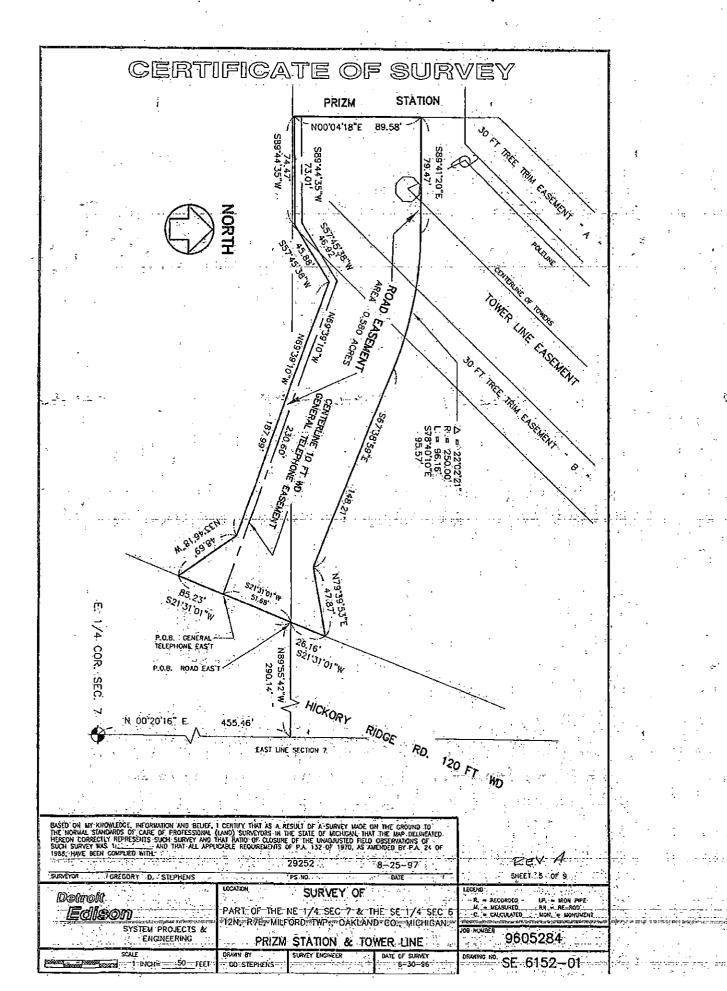

#### TOWER LINE EASEMENT

A tower line easement on, over under and across a strip of land described as; being part of the Northeast 1/4 of Section 7 and the Southeast 1/4 of Section 6, Town 2 North, Range 7 East, Milford Township, Oakland County, Michigan. Described as; Commencing at the East 1/4 Corner of said Section 7; thence North 00°20'16" East, 455.46 feet, along the East line of sald Section 7; thence North 89°55'42" West, 605.15 feet, to the POINT OF BEGINNING.

thence North 89°55'42" West, 32.85 feet ; thence North 00°04218" East, 122.00 feet;

thence South 89°55'42" East, 18.52 feet;

thence North 44°01'40" East, 625.61 feet; thence North 01°02'05" West, 705.20 feet;

thence North 00°32'10" East, 3399.42 feet, to a point here after know as point "A

thence North 46°25'51" Bast, 188.98 feet;

thence North 85°06'09" East, 85.55 feet; thence South 00°57'17" West, 90.47 feet, to a point here after know as point "B";

thence South 85.06 09" West, 44.75 feet;

thence South 46°25'51" West, 119.30 feet;

thence South 00°32'10" West, 2372.16 feet;

thence the following five courses along the Westerly Right of Way of Hickory Ridge Road, 176.01 feet along the arc of a curve to the left with a radius of 1969.86 feet and a central angle of 05°07'10" and having a chord beading and distance of South 03°26'43" West, 175.95 feet;

thence South 00°53'08" West, 1176.01 feet;

thence 111.24 feet along the arc of a curve to the left with a radius of 5789.58 feet and a central angle of 01°06'03" and a chord bearing and distance of South 00°20'06" West, 111.22 feet;

thence South 00°12'55" East, 214.65 feet;

thence 98.10 feet along the arc of a curve to the right with a radius of 894.93 feet and a central angle of 06°16'50" and a chord bearing and distance of South 02°55'29" West, 98.05 feet;

thence South 44°01'40" West, 681.35 feet, to the point of beginning.

Containing 9,812 acres of land.

Said easement is to construct, reconstruct, operate and maintain overhead and underground electric lines including towers, poles, wires, manholes, conduits, cables and equipment. Edison may trim or cut down any trees, bushes, or branches in the easement that Edison believes could interfere with the operation and maintenance of its facilities. No buildings, structures or flammable materials of any find shall be placed or stored in the easement without Edison's prior written consent.

#### ROAD EASEMENT

Part of the Northeast 1/2 of Section 7, Town 2 North, Range 7 East, Milford Township, Oakland County, Michigan: Described as; Commencing at the East 1/2 Corner of said Section 7; thence North 00°20'16" East, 455.46 feet, along the East line of said Section 7; thence North 89°55'42" West, 290.14 feet to the POINT OF BEGINNING:

thence South 21°31'01" West, 85.23 feet;

thence North 33°46'18" West, 48,69 feet;

thence North 69°39'10" West, 187.99 feet;

thence South 57°45'38" West, 45.88 feet; thence South 89°44'35" West, 74.47 feet;

thence North 00,04,18, East, 89.28 feet,

thence South 89°41'20" East, 79.47 feet;

thence 96.16 feet along the arc of a curve to the right with a radius of 250.00 feet and a central angle of 22°02'21" and a chord bearing and distance of South 78°40'10" East, 95.57 feet;

thence South 67°38'59" East, 148.21 feet:

thence North 79°39'53" East, 47.87 feet;

thence South 21°31' 01" West, 26.16 feet, to the point of beginning.

Containing 0.580 acres of land.

| منسنده والمرابع | والمراجع |               |
|-----------------------------------------------------------------------------------------------------------|----------------------------------------------------------------------------------------------------------------------|---------------|
|                                                                                                           | LOCATION CLIPTING V. OF                                                                                              | -SS. M        |
| Petroli                                                                                                   | SURVEY OF                                                                                                            | REVA          |
| <b>Edison</b>                                                                                             | PART OF THE NE 1/4 SEC 7 & THE SE 1/4 SEC 6                                                                          | SHEET -8 OF 9 |
| · · · · · · · · · · · · · · · · · · ·                                                                     | T2N, R7E, MILFORD TWP., OAKLAND CO., MICHIGAN,                                                                       |               |
| SYSTEM PROJECTS &                                                                                         |                                                                                                                      | 100 MINESTR   |
| ENGINEERING                                                                                               | PRIZM STATION & TOWER LINE                                                                                           | 9605284       |
|                                                                                                           | DRAWN BY SURVEY ENGINEER DATE OF SURVEY                                                                              | DRAMNO NO.    |
| ्रा । क्रिक्त प्रकारक विषय का क्षान्त्र के प्रकार के असे प्र                                              | GO STEPHENS 5-30-96                                                                                                  | SE 6152-01    |
|                                                                                                           |                                                                                                                      |               |

#### CENTERLINE GENERAL TELEPHONE EASEMENT

A underground easement on, over, under, and across a 10 foot wide strip of land described by its centerline as; being part of the Northeast ¼ of Section 7, Town 2 North, Range 7 East, Milford Township, Oakland County, Michigan, Described as; Commencing at the East ¼ Corner of said Section 7; thence North 00°20'16" East, 455.46 feet, along the East line of said Section 7; thence North 89°55'42" West, 290.14 feet, thence South 21°31'01" West, 51.68 feet, to the POINT OF BEGINNING; thence South 57°45'38" West, 230.60 feet; thence South 57°45'38" West, 46.92 feet; thence South 89°44'33" West, 73.01 feet, to the point of ending.