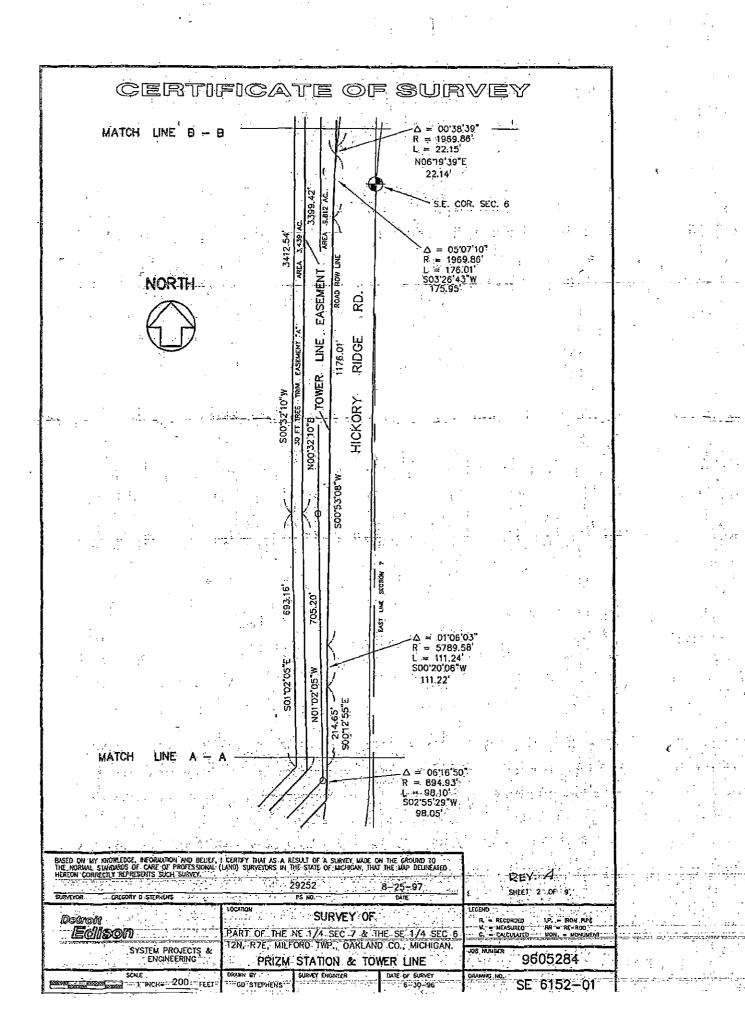

#### TOWER LINE EASEMENT

A tower line easement on, over under and across a strip of land described as; being part of the Northeast 1/4 of Section 7 and the Southeast 1/4 of Section 6, Town 2 North, Range 7 East, Milford Township, Oakland County, Michigan. Described as; Commencing at the East 1/4 Corner of said Section 7; thence North 00°20'16" East, 455.46 feet, along the East line of sald Section 7; thence North 89°55'42" West, 605.15 feet, to the POINT OF BEGINNING.

thence North 89°55'42" West, 32.85 feet ; thence North 00°04218" East, 122.00 feet;

thence South 89°55'42" East, 18.52 feet;

thence North 44°01'40" East, 625.61 feet; thence North 01°02'05" West, 705.20 feet;

thence North 00°32'10" East, 3399.42 feet, to a point here after know as point "A

thence North 46°25'51" Bast, 188.98 feet;

thence North 85°06'09" East, 85.55 feet; thence South 00°57'17" West, 90.47 feet, to a point here after know as point "B";

thence South 85.06 09" West, 44.75 feet;

thence South 46°25'51" West, 119.30 feet;

thence South 00°32'10" West, 2372.16 feet;

thence the following five courses along the Westerly Right of Way of Hickory Ridge Road, 176.01 feet along the arc of a curve to the left with a radius of 1969.86 feet and a central angle of 05°07'10" and having a chord beading and distance of South 03°26'43" West, 175.95 feet;

thence South 00°53'08" West, 1176.01 feet;

thence 111.24 feet along the arc of a curve to the left with a radius of 5789.58 feet and a central angle of 01°06'03" and a chord bearing and distance of South 00°20'06" West, 111.22 feet;

thence South 00°12'55" East, 214.65 feet;

thence 98.10 feet along the arc of a curve to the right with a radius of 894.93 feet and a central angle of 06°16'50" and a chord bearing and distance of South 02°55'29" West, 98.05 feet;

thence South 00°32'10" West, 3412:54 feet;

thence South 01°02'05" East, 693.16 feet;

thence South 44°01'40" West, 608.72 feet; thence South 00°04'18" West, 24.02 feet, to the point of beginning.

Containing 3.439 acres of land.