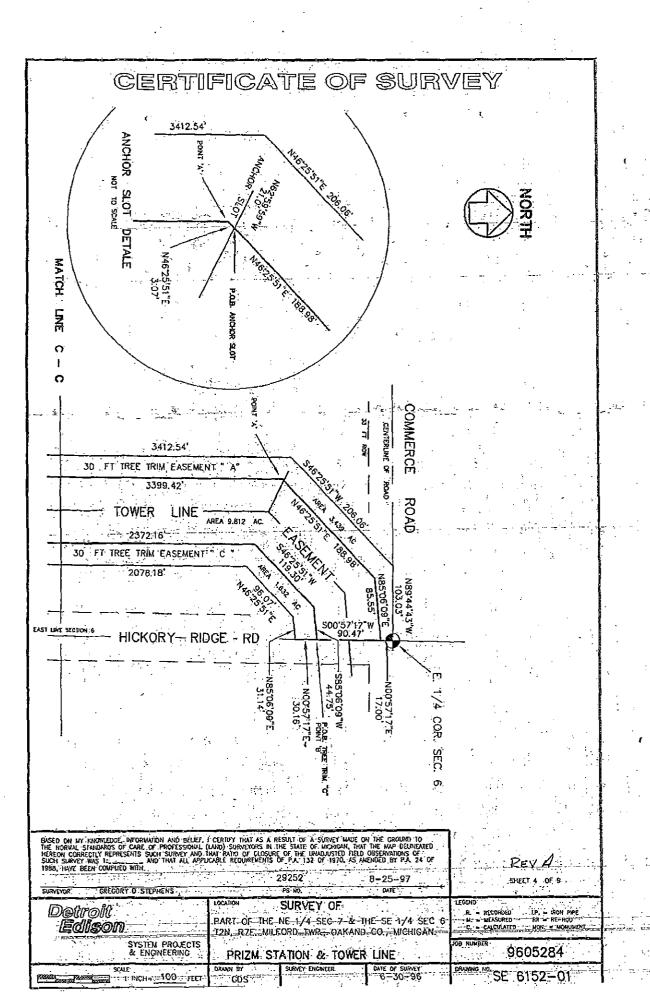

#### TOWER LINE EASEMENT

A tower line easement on, over under and across a strip of land described as; being part of the Northeast 1/4 of Section 7 and the Southeast 1/4 of Section 6, Town 2 North, Range 7 East, Milford Township, Oakland County, Michigan. Described as; Commencing at the East 1/4 Corner of said Section 7; thence North 00°20'16" East, 455.46 feet, along the East line of sald Section 7; thence North 89°55'42" West, 605.15 feet, to the POINT OF BEGINNING.

thence North 89°55'42" West, 32.85 feet ; thence North 00°04218" East, 122.00 feet;

thence South 89°55'42" East, 18.52 feet;

thence North 44°01'40" East, 625.61 feet; thence North 01°02'05" West, 705.20 feet;

thence North 00°32'10" East, 3399.42 feet, to a point here after know as point "A

thence North 46°25'51" Bast, 188.98 feet;

thence North 85°06'09" East, 85.55 feet; thence South 00°57'17" West, 90.47 feet, to a point here after know as point "B";

thence South 85.06 09" West, 44.75 feet;

thence South 46°25'51" West, 119.30 feet;

thence South 00°32'10" West, 2372.16 feet;

thence the following five courses along the Westerly Right of Way of Hickory Ridge Road, 176.01 feet along the arc of a curve to the left with a radius of 1969.86 feet and a central angle of 05°07'10" and having a chord beading and distance of South 03°26'43" West, 175.95 feet;

thence South 00°53'08" West, 1176.01 feet;

thence 111.24 feet along the arc of a curve to the left with a radius of 5789.58 feet and a central angle of 01°06'03" and a chord bearing and distance of South 00°20'06" West, 111.22 feet;

thence South 00°12'55" East, 214.65 feet;

thence 98.10 feet along the arc of a curve to the right with a radius of 894.93 feet and a central angle of 06°16'50" and a chord bearing and distance of South 02°55'29" West, 98.05 feet;

thence South 44°01'40" West, 681.35 feet, to the point of beginning.

Containing 9,812 acres of land.

Said easement is to construct, reconstruct, operate and maintain overhead and underground electric lines including towers, poles, wires, manholes, conduits, cables and equipment. Edison may trim or cut down any trees, bushes, or branches in the easement that Edison believes could interfere with the operation and maintenance of its facilities. No buildings, structures or flammable materials of any find shall be placed or stored in the easement without Edison's prior written consent.

Detroit Edison

SURVEY OF

PRIZM STATION & TOWER LINE

PART OF THE NE 1/4 SEC 7 & THE SE 1/4 SEC 6 T2N, R7E, MILFORD TWP., OAKLAND CO., MICHIGAN.