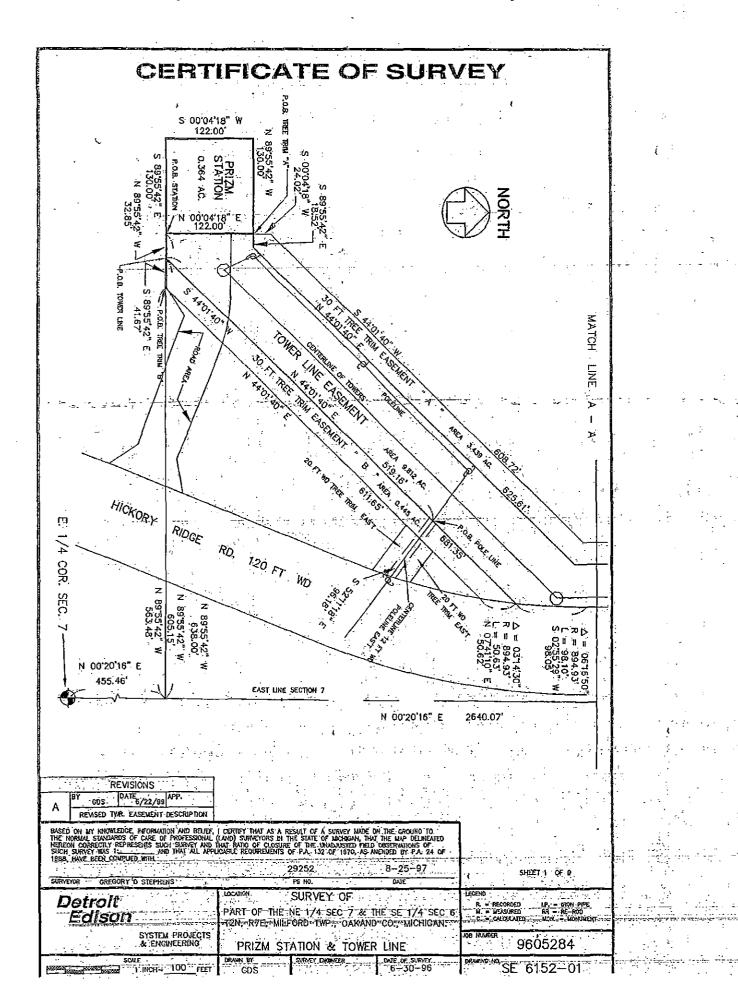

#### PRIZM STATION SITE

Part of the Northeast 1/4 of Section 7, Town 2 North, Range 7 East, Milford Township, Oakland County, Michigan. Described as; Commencing at the East 1/4 Corner of said Section 7; thence North 00°20' 16" East, 455.46 feet, along the East line of said Section 7; thence North 89°55'42" West, 638.00 feet to the POINT OF BEGINNING;

thence North 00°04'18" East, 122.00 feet;

thence North 89°55'42" West, 130.00 feet;

thence South 00°04'18" West, 122.00 feet;

thence South 89°55'42" East, 130.00 feet, to the point of beginning.

Containing 0.364 acres of land.

#### TOWER LINE EASEMENT

A tower line easement on, over under and across a strip of land described as; being part of the Northeast 1/4 of Section 7 and the Southeast 1/4 of Section 6, Town 2 North, Range 7 East, Milford Township, Oakland County, Michigan. Described as; Commencing at the East 1/4 Corner of said Section 7; thence North 00°20'16" East, 455.46 feet, along the East line of sald Section 7; thence North 89°55'42" West, 605.15 feet, to the POINT OF BEGINNING.

thence North 89°55'42" West, 32.85 feet ; thence North 00°04218" East, 122.00 feet;

thence South 89°55'42" East, 18.52 feet;

thence North 44°01'40" East, 625.61 feet; thence North 01°02'05" West, 705.20 feet;

#### TREE TRIM EASEMENT

A tree trim easement on, over and across a strip of land, being part of the Northeast 14 of Section 7 and the Southeast 1/2 of Section 6, Town 2 North, Range 7 East, Milford Township, Oakland County, Michigan. Described as; Commencing at the East 1/2 Corner of said Section 7; thence North 00°20°16" East, 455.46 feet, along the East line of said Section 7; thence North 89°55'42" West, 638.00 feet; thence North 00°04'18" East, 122:00 feet to the POINT OF BEGINNING;

thence South 89°55'42" East, 18.52 feet,

thence North 44°01'40" East, 625.61 feet;

thence North 01°02'05" West, 705.20 feet;

thence North 00°32'10" East, 3399.42 feet;

thence North 46°25'51" East, 188.98 feet;

thence North 85°06'09" East, 85.55 feet;

thence North 00°57'17" East, 17.00 feet, to the East 1/2 Corner of said Section 6;

thence North 89°44'43" West, 103.03 feet;

thence South 46°25'51" West, 206.06 feet;

thence South 00°32'10" West, 3412:54 feet;

thence South 01°02'05" East, 693.16 feet;

thence South 44°01'40" West, 608.72 feet; thence South 00°04'18" West, 24.02 feet, to the point of beginning.

Containing 3.439 acres of land.