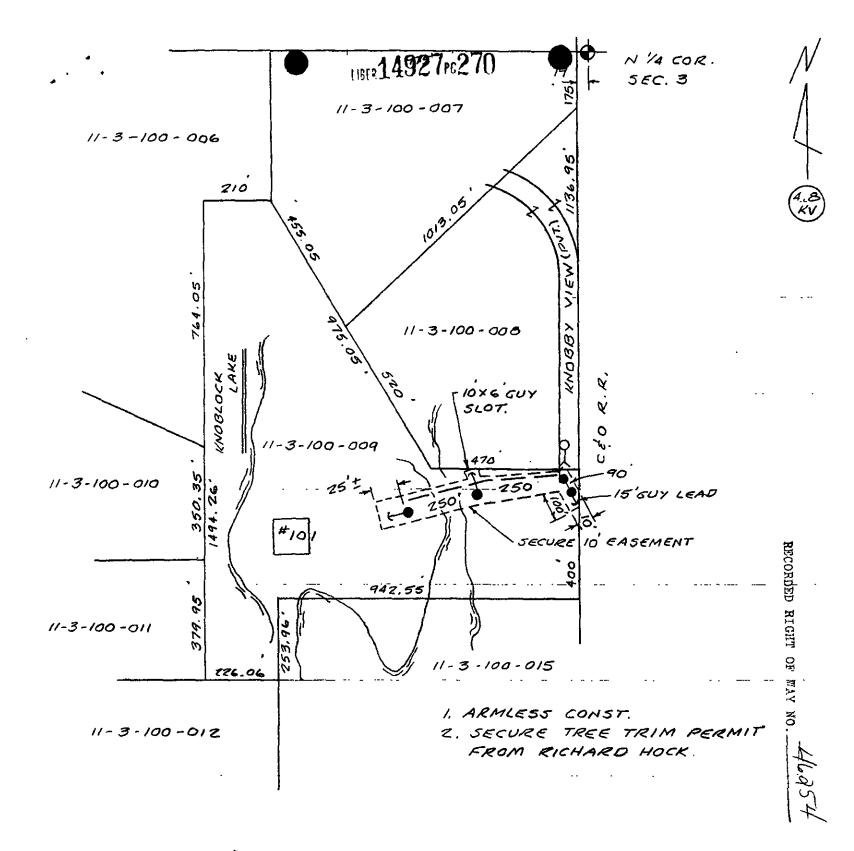

The "Right of Way Area" is a part of Grantor's Land and is described as:

As shown on the attached Right-of-Way drawing No. R-9404124-01, dated 06/09/94.

The Right-of-Way is Ten (10) feet in width.

1. Purpose: The purpose of this Right of Way is to construct, reconstruct, modify, add to, operate and maintain overhead utility line facilities consisting of poles, guys, anchors, wires, cables, transformers and accessories.

## ATLAS # 9404124

|                    | THE DETROIT EDISON COMPANY-SERVICE PLANNING DEPARTMENT              |                           |  |  |
|--------------------|---------------------------------------------------------------------|---------------------------|--|--|
| EXIST DE. CO. POLE | CITY OR TOWNSHIP COUNTY OTR & TWP SECT. NO<br>HIGHLAND OAKLAND NW 3 | DEPT ORDER NO.<br>A-52985 |  |  |
|                    | MAP SECT TOWN RANGE JOINT R/W REQUIRED                              | RIW NO.<br>R-9404124-01   |  |  |
| PROPOSED ANCHOR    | PROJECT NAME TEL ENGR & DIST<br>RICHARD HOCK                        | PROJ. OR PART NO          |  |  |
|                    | CIRCUIT<br>DC- 8009 WHTLK                                           | OFW S.O. OR PE NO.        |  |  |
| 4800 VOLT LINE     | NEW RES. CUST. AT 101 KNOBBY VIEW                                   | BUDGET ITEM NO            |  |  |
| 13,200 VOLT LINE   | PLANNER<br>RON CRAY 645-4027 1"= 300'                               | DATE 6-9-94               |  |  |
| A                  |                                                                     | DE FORM 963-2237 1-80     |  |  |