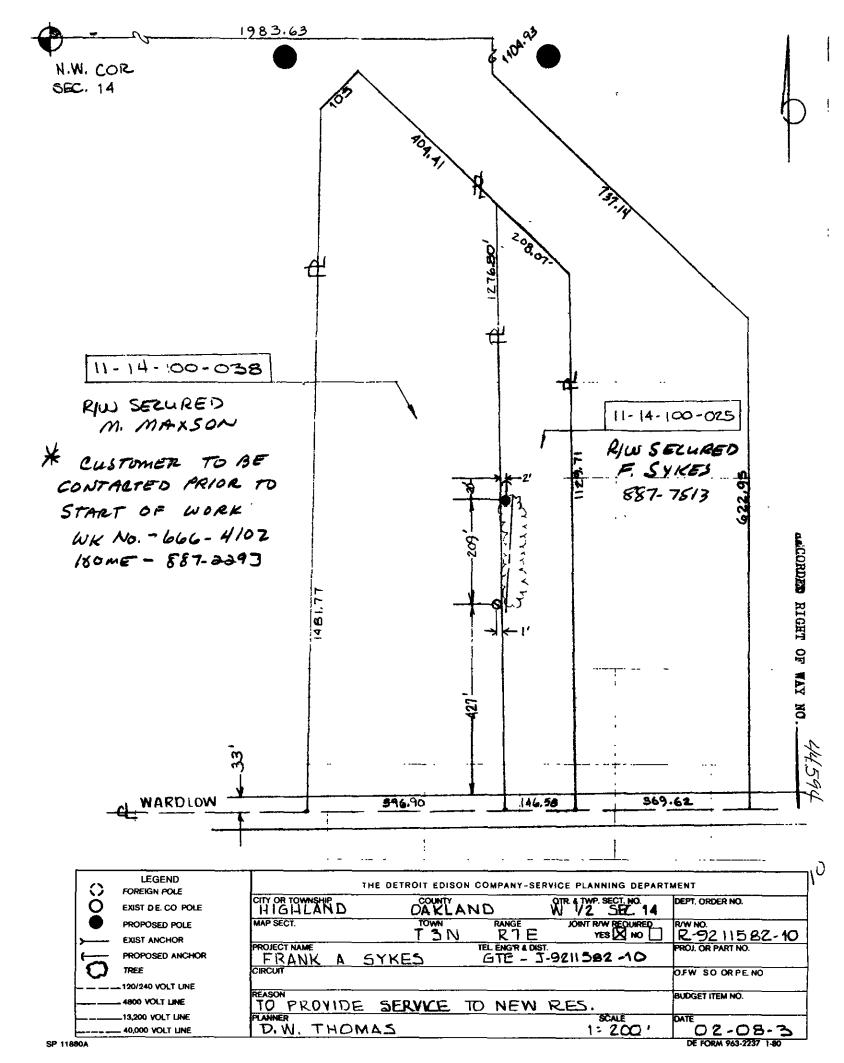

|                                               |  |

Prepared by and Return to: James D. McDonald, 30400 Telegraph Road, Room. 277, Bingham Farms, Michigan 48025/PEW

A#36 PEG/DEEDS PAID 0001 MAY.13'93 11:24AM 7172 PMT FEE 2.00