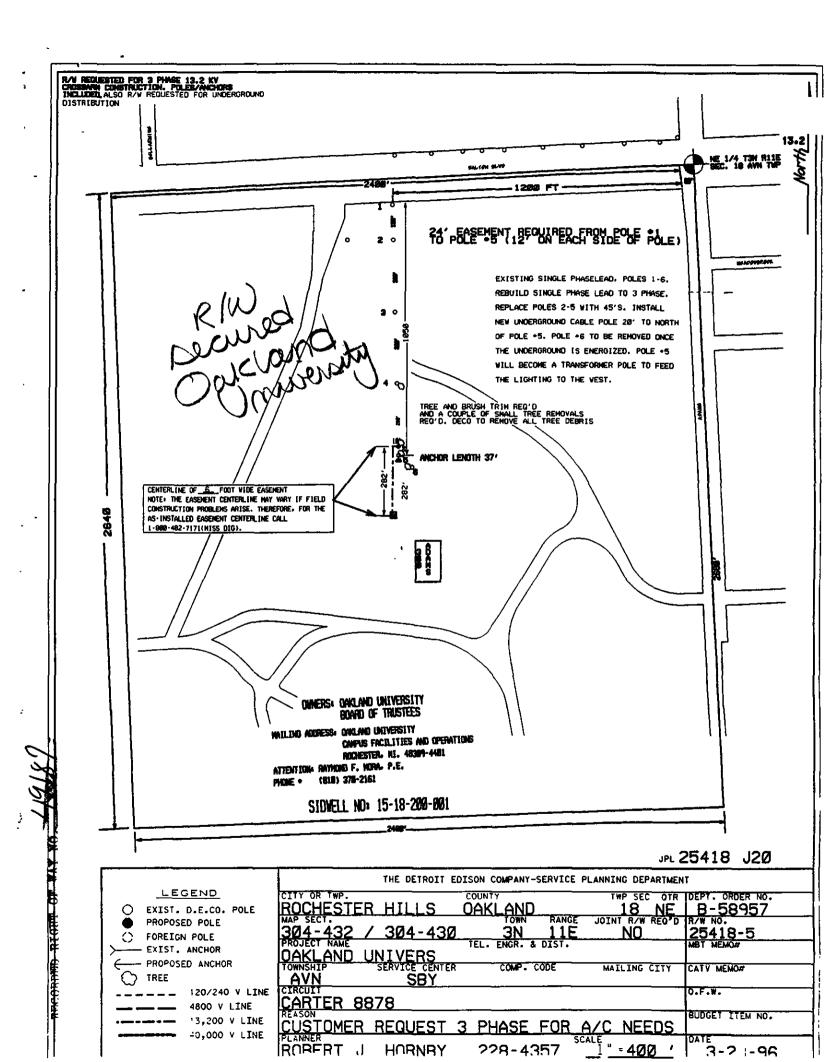

| ال ما يون م                                                                                                                                                                                                                                                                                                                                                                                                                                                                                                                                                                                                                                                                                                                                                                                                                                                                                                                                                                                                                                                                                                                                                                                                                                                                                                                                                                                                                                                                                                                                                                                                                                                                                                                                                                                                                                                                                                                                                                                                                                                                                                                              | 15301 rc576                                                                                                                                  | MAY 2896127204                                                                                                                  |   |
|------------------------------------------------------------------------------------------------------------------------------------------------------------------------------------------------------------------------------------------------------------------------------------------------------------------------------------------------------------------------------------------------------------------------------------------------------------------------------------------------------------------------------------------------------------------------------------------------------------------------------------------------------------------------------------------------------------------------------------------------------------------------------------------------------------------------------------------------------------------------------------------------------------------------------------------------------------------------------------------------------------------------------------------------------------------------------------------------------------------------------------------------------------------------------------------------------------------------------------------------------------------------------------------------------------------------------------------------------------------------------------------------------------------------------------------------------------------------------------------------------------------------------------------------------------------------------------------------------------------------------------------------------------------------------------------------------------------------------------------------------------------------------------------------------------------------------------------------------------------------------------------------------------------------------------------------------------------------------------------------------------------------------------------------------------------------------------------------------------------------------------------|----------------------------------------------------------------------------------------------------------------------------------------------|---------------------------------------------------------------------------------------------------------------------------------|---|
| Edison =                                                                                                                                                                                                                                                                                                                                                                                                                                                                                                                                                                                                                                                                                                                                                                                                                                                                                                                                                                                                                                                                                                                                                                                                                                                                                                                                                                                                                                                                                                                                                                                                                                                                                                                                                                                                                                                                                                                                                                                                                                                                                                                                 |                                                                                                                                              | 174 60 30 1 2 7 2 0 4 1                                                                                                         |   |
| OVERHEAD AND UNDERGROUN On                                                                                                                                                                                                                                                                                                                                                                                                                                                                                                                                                                                                                                                                                                                                                                                                                                                                                                                                                                                                                                                                                                                                                                                                                                                                                                                                                                                                                                                                                                                                                                                                                                                                                                                                                                                                                                                                                                                                                                                                                                                                                                               | of system betterment, Grantor f Way") in, on and across a par                                                                                | grants to Grantee a permanent non-<br>t of Grantor's Land called the "Right of                                                  | 1 |
| Oakland University a Michigan Statutory corporation, 10 "Grantee" is:                                                                                                                                                                                                                                                                                                                                                                                                                                                                                                                                                                                                                                                                                                                                                                                                                                                                                                                                                                                                                                                                                                                                                                                                                                                                                                                                                                                                                                                                                                                                                                                                                                                                                                                                                                                                                                                                                                                                                                                                                                                                    | 01 North Foundation Hall, Rock                                                                                                               | nester, Michigan 48309-4401                                                                                                     | , |
| "Grantor's Land" is in the City of Roc<br>Northeast 1/4 of Section 18, T3N, R11E, excluding the 1<br>excluding the East 60 feet of the North 1000 feet taken for<br>the "Right of Way Area" is a part of                                                                                                                                                                                                                                                                                                                                                                                                                                                                                                                                                                                                                                                                                                                                                                                                                                                                                                                                                                                                                                                                                                                                                                                                                                                                                                                                                                                                                                                                                                                                                                                                                                                                                                                                                                                                                                                                                                                                 | chester, Oakland County,<br>Northerly 140 feet taken for Wa<br>or Adams Road widening.                                                       | , described as: alton Boulevard for widening, also,                                                                             |   |
| Eastements as shown on attached sketch 25418-5.  1. Purpose: The purpose of this Right of Way is to consunderground utility line facilities consisting of poles, guy                                                                                                                                                                                                                                                                                                                                                                                                                                                                                                                                                                                                                                                                                                                                                                                                                                                                                                                                                                                                                                                                                                                                                                                                                                                                                                                                                                                                                                                                                                                                                                                                                                                                                                                                                                                                                                                                                                                                                                     | struct, reconstruct, modify, add                                                                                                             | to, operate and maintain overhead and                                                                                           |   |
| <ul> <li>accessories.</li> <li>Access: Grantee has the right of access to and from the series of access to access to</li></ul> |                                                                                                                                              | res shall be placed in the Right of Way                                                                                         |   |
| 4. Excavation: As required by Public Act 53 of 1974, Me the Right of Way Area.                                                                                                                                                                                                                                                                                                                                                                                                                                                                                                                                                                                                                                                                                                                                                                                                                                                                                                                                                                                                                                                                                                                                                                                                                                                                                                                                                                                                                                                                                                                                                                                                                                                                                                                                                                                                                                                                                                                                                                                                                                                           |                                                                                                                                              | ·                                                                                                                               |   |
| 5. Trees, Bushes, Branches, Roots, Structures and Fertrees, bushes, branches and roots in the Right of Way and believes could interfere with the safe and reliable construitife, structures and fences shall be planted, grown or inst transformers and switching cabinet enclosures. Grantee plant life, structures and fences placed in front of transformers.                                                                                                                                                                                                                                                                                                                                                                                                                                                                                                                                                                                                                                                                                                                                                                                                                                                                                                                                                                                                                                                                                                                                                                                                                                                                                                                                                                                                                                                                                                                                                                                                                                                                                                                                                                         | d remove structures and fences<br>action, operation and maintenan<br>alled within 8 feet of the front of<br>shall not be responsible to Gran | in the Right of Way Area that Grantee are of Grantee's facilities. No trees, plant door and within 2 feet of the other sides of |   |
| 6. Restoration: If Grantee's employees, contractors, vel Land for the purposes stated in this Right of Way, then Condition.                                                                                                                                                                                                                                                                                                                                                                                                                                                                                                                                                                                                                                                                                                                                                                                                                                                                                                                                                                                                                                                                                                                                                                                                                                                                                                                                                                                                                                                                                                                                                                                                                                                                                                                                                                                                                                                                                                                                                                                                              | hicles or equipment damage Gra                                                                                                               |                                                                                                                                 |   |
| 7. Successors: This Right of Way runs with the land and licensees and assigns.                                                                                                                                                                                                                                                                                                                                                                                                                                                                                                                                                                                                                                                                                                                                                                                                                                                                                                                                                                                                                                                                                                                                                                                                                                                                                                                                                                                                                                                                                                                                                                                                                                                                                                                                                                                                                                                                                                                                                                                                                                                           | l binds and benefits Grantor's a                                                                                                             | nd Grantee's successors, lessees,                                                                                               |   |
| 8. Indemnification: Grantee shall defend, indemnify, ar property arising from the construction, maintenance or u omission of the Grantor.                                                                                                                                                                                                                                                                                                                                                                                                                                                                                                                                                                                                                                                                                                                                                                                                                                                                                                                                                                                                                                                                                                                                                                                                                                                                                                                                                                                                                                                                                                                                                                                                                                                                                                                                                                                                                                                                                                                                                                                                | se of the Right of Way, except                                                                                                               | for claims arising from the act or                                                                                              |   |
| <ul> <li>9. Acceptance of Right of Way: This Right of Way, and recording this document or upon commencement of const</li> </ul>                                                                                                                                                                                                                                                                                                                                                                                                                                                                                                                                                                                                                                                                                                                                                                                                                                                                                                                                                                                                                                                                                                                                                                                                                                                                                                                                                                                                                                                                                                                                                                                                                                                                                                                                                                                                                                                                                                                                                                                                          | tructions within the Right of Wa                                                                                                             | ay area, whichever is earlier.                                                                                                  |   |
| 10. Abandonment of the Right of Way: In the event tha facilities, the Right of Way shall be considered abandone agreement to extend the duration of the Right of Way.                                                                                                                                                                                                                                                                                                                                                                                                                                                                                                                                                                                                                                                                                                                                                                                                                                                                                                                                                                                                                                                                                                                                                                                                                                                                                                                                                                                                                                                                                                                                                                                                                                                                                                                                                                                                                                                                                                                                                                    |                                                                                                                                              |                                                                                                                                 |   |
| Witnesses: (type or print name below signature)                                                                                                                                                                                                                                                                                                                                                                                                                                                                                                                                                                                                                                                                                                                                                                                                                                                                                                                                                                                                                                                                                                                                                                                                                                                                                                                                                                                                                                                                                                                                                                                                                                                                                                                                                                                                                                                                                                                                                                                                                                                                                          | Grantor: (type or p                                                                                                                          | print name below signature)                                                                                                     |   |
| Eusan A. Putyans                                                                                                                                                                                                                                                                                                                                                                                                                                                                                                                                                                                                                                                                                                                                                                                                                                                                                                                                                                                                                                                                                                                                                                                                                                                                                                                                                                                                                                                                                                                                                                                                                                                                                                                                                                                                                                                                                                                                                                                                                                                                                                                         | Oakland Universit                                                                                                                            | y a Michigan Statutory corporation                                                                                              |   |

## TREE REMOVAL AGREEMENT

|                       |                  | Dated                                                                                 | 4-15                       | 19 <u>96</u>                                                         |
|-----------------------|------------------|---------------------------------------------------------------------------------------|----------------------------|----------------------------------------------------------------------|
| R11E. City of Roches  | ster, Oakland Co | oe <u>trimmed</u> on my propunty, Michigan; excluding the feet of the North 1000 feet | he Northerly 140 feet take | east 1/4 of Section 18, T3N,<br>n for Walton Boulevard for<br>ening. |
| I understand that the | here is: X       | no charge for this                                                                    | servicea ch                | arge for this service                                                |
| Tree(s) to be remo    | ved: See attac   | hed sketch 25418-5 for                                                                | exact location of trees    |                                                                      |
|                       |                  |                                                                                       |                            |                                                                      |
|                       |                  |                                                                                       |                            |                                                                      |
| NOTE: ALL STU         | MPS ARE TRE      | ATED WITH AN APPRO                                                                    | OVED HERBICIDE TO          | PREVENT REGROWTH.                                                    |
|                       |                  | Leave on Site                                                                         | Remove & Dispose           | Comments                                                             |
| Disposition of:       | wood             | N/A                                                                                   | N/A                        |                                                                      |
|                       | brush            | N/A                                                                                   | N/A                        |                                                                      |
| 1                     | chips            | N/A                                                                                   | N/A                        |                                                                      |
| v de la               |                  | )                                                                                     |                            |                                                                      |
| Property Owner        | aul E. Bis       | somethe, V.P. Go, F                                                                   | inance + Admin.            |                                                                      |
| Swan 1                | 1. Dury          | ws                                                                                    |                            |                                                                      |
| Detroit Edison Re     | presentative     |                                                                                       |                            |                                                                      |
|                       |                  |                                                                                       |                            |                                                                      |
| Department Order Nu   | umber            | Work Order Number                                                                     | L.C.                       | Area No.                                                             |
| Tree work complete b  | <u>.</u>         | Date                                                                                  |                            |                                                                      |