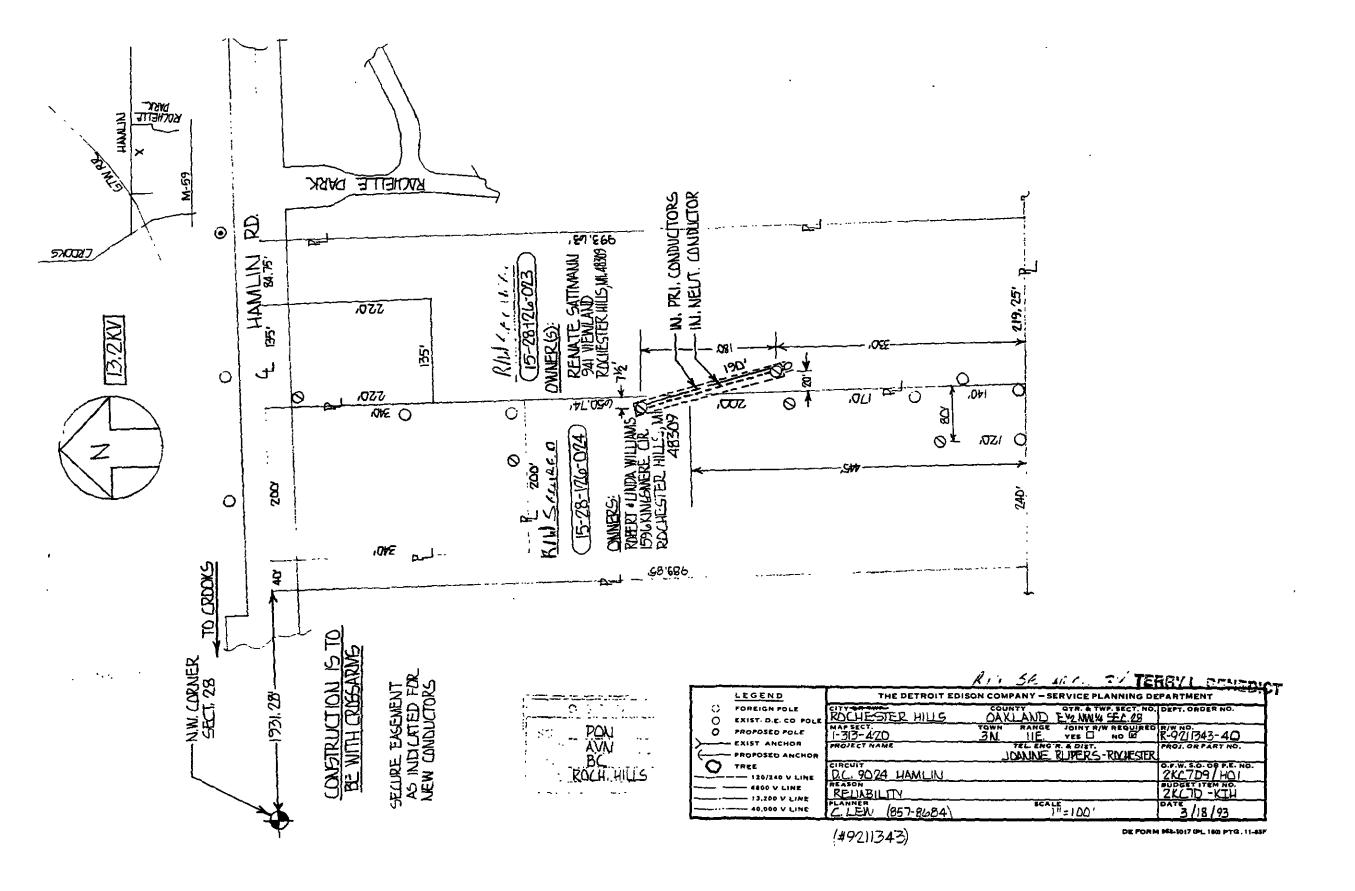

## OVERHEAD EASEMENT (RIGHT OF WAY) NO. R-9211343-40

| On July 20, , 1993, for the consideration of systems ("Right of Way") in, on and across a part of Grantor"                                                                                                                                                                    | tem betterment, Grantor grants to Grantee a permanent overhead s Land called the "Right of Way Area".                                            |
|-------------------------------------------------------------------------------------------------------------------------------------------------------------------------------------------------------------------------------------------------------------------------------|--------------------------------------------------------------------------------------------------------------------------------------------------|
| "Grantor" is: Robert L. Williams and Linda L. Williams, Husband and Wife,                                                                                                                                                                                                     | , 42850 Mound Road, Sterling Heights, Michigan 48310<br>B#92 REG/DEEDS PAID                                                                      |
| "Grantee" is: The Detroit Edison Company, a Michigan corporation, 2000 Se                                                                                                                                                                                                     | 0001 NOV.04 93 12:21PM                                                                                                                           |
|                                                                                                                                                                                                                                                                               | 5 feet to beginning. 3.89 acres. Sidwell No: 15-28-126(024)                                                                                      |
| East property line and approximately 510 feet North of the Southe East property line, said point located approximately 445 fee                                                                                                                                                | s: Beginning at a point located approximately 7 feet West of the th property line; thence in a Southeasterly direction to a point on             |
| Time facilities consisting of poles, guys, anchors, wires, cables, 2. Access: Grantee has the right of access to and from the Rig 3. Building or other Permanent Structures: No buildings or Area without Grantee's prior written consent.                                    | transformers and accessories.<br>ht of Way Area.                                                                                                 |
| roots in the Right of Way Area (or that could grow into the Rigsafe and reliable construction, operation and maintenance of Grown S. Restoration: If Grantee's employees, contractors, vehicles of Land for the purposes stated in this Right of Way, then Grantee condition. | antee's facilities. or equipment damage Grantor's Land while entering Grantor's shall restore Grantor's Land as nearly as can be to its original |
| 6. Successors: This Right of Way runs with the land and binds licensees and assigns.                                                                                                                                                                                          | 5 and benefits Grantor's and Grantee's successors, lessees,  5#92 REG/DEEDS PAID  0001 NOV.04'93 12:22PM  1098 RMT FEE  2.00                     |
| Witnesses:(type or print name below signature)  Salvatore J. Perrera                                                                                                                                                                                                          | Grantor: (type or print name below signature)  Robert L. Williams                                                                                |
| <del></del>                                                                                                                                                                                                                                                                   | Linda L. Williams  County, Michigan, on July 20, ,1993 by                                                                                        |
| Robert L. Williams and Linda L. Williams, Husband and Wife.  SALLY J. CZESZEWSKI  Notary's Stamp My Commission Expires Nov. 4, 1995 No  (Notary's name, county and date commission expires)                                                                                   | tary's Signature Sally J. Gessewski                                                                                                              |