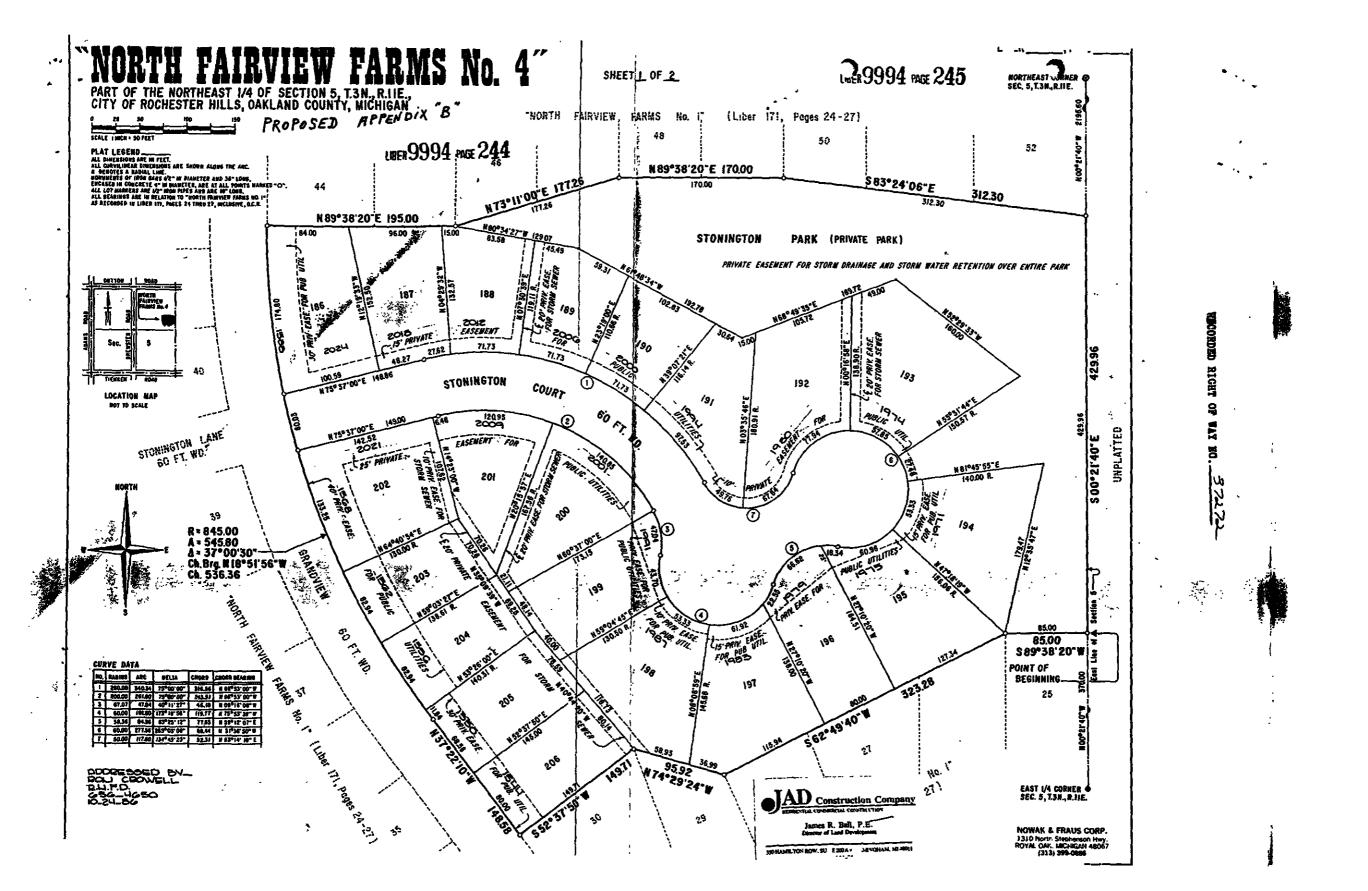

## APPENDIX "A"

Proposed "North Fairview Farms No. 4", part of the NE 1/4 of Section 5, T3N., R11E., City of Rochester Hills, Oakland County, Michigan, more particularly described as commencing at the East 1/4 corner of said Section 5; th along the boundary of "North Fairview Farms No. 1" as recorded in Liber 171 of Plats, Pages 24 through 27, inclusive, Oakland County Records; being also the East line of Section 5, N 00°21'40" W., 370.00 feet to the point of beginning; th along the boundary of said "North Fairview Farms No. 1" the following 10 courses and distances: S 89° 38'20" W., 85.00 feet and S 62°49'40" W., 323.28 feet and N 74°29'24" W., 95.92 feet and S 52°37'50" W., 149.71 feet and N 37°22'10" W., 148.58 feet and Northerly 545.80 feet along a curve to the right (radius of 845.00 feet, central angle of 37°0'30", chord bears N 18°51'56" W., 536.36 feet) and N 89°38'20" E., 195.00 feet and N 73°11'00" E., 177.26 feet and N 89°38'20" E., 170.00 feet and S 83°24'06" E., 312.30 feet; thence along the East line of said Section 5, S 00° 21'40" E., 429.96 feet to the point of beginning. Containing 9.864 acres and comprising of 21 lots, numbered 186 through 206, both inclusive and one private park.