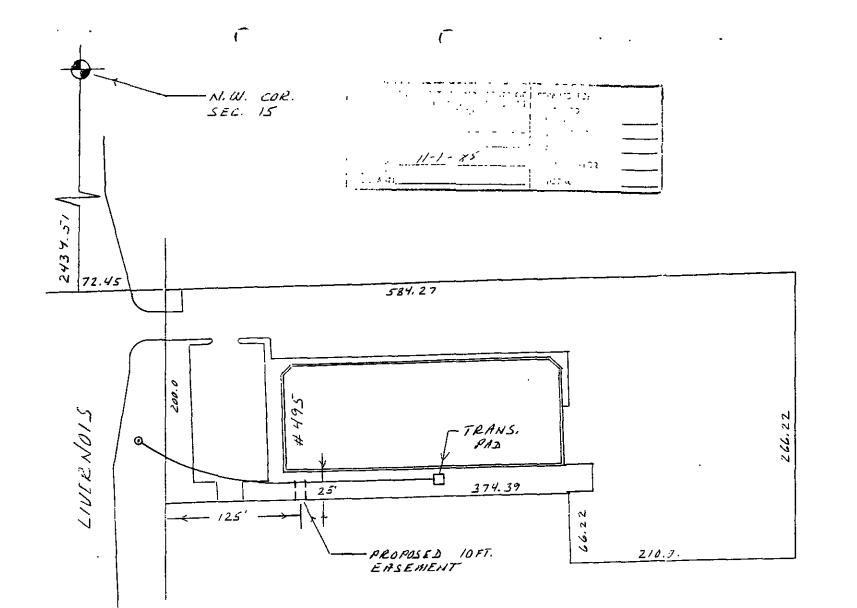

|                                       |  |  |
| Ser.Pln. 1                                                                                    |                                       |  |  |
| PERMITS IN RECORD CENTER 1 R.E. & R/W DEPT, PILE GR                                           | Richard Oliver                        |  |  |
| NO. OF PERMITS NO. OF MILES                                                                   |                                       |  |  |
| DATE April 8, 1986 SIGNED James D. McDon                                                      | muld                                  |  |  |
| // James D. McDon                                                                             | .aiu                                  |  |  |





## DESCRIPTION

PART OF OUTLOT "A" OF GOLDEN HILLS SUBDIVISION - PIRT OF W. 12 SEC. 15 T 3N R 11E AVON TWP. OAKLAND CO. LIBER ST PAGE 29

## OWNERS

OAKRIDGE MEDICAL ASSOCIATES

clo AVANTE CONIST. CO.

2Z841 HESLIP DR.

NOVI MI. 48050

PHONE -353-1377

|                |               | LEGEND       | THE DETROIT EDISON COMPANY — SERVICE PLANNING DEPARTMENT |                         |                   |                 | 7  |
|----------------|---------------|--------------|----------------------------------------------------------|-------------------------|-------------------|-----------------|----|
| O POREIGN POLE |               | FOREIGN POLE | ROCH, HILLS                                              | OAK.                    | U 1/2 /5          | DEPT. ORDER NO. | 7  |
| O PROP