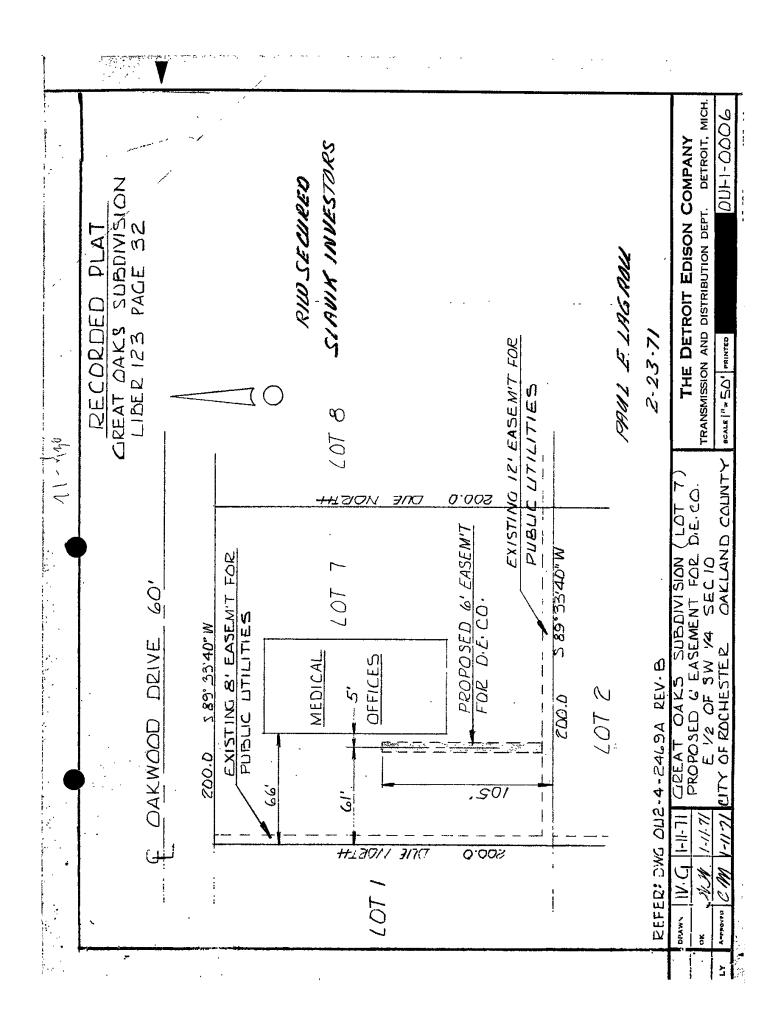

The property over which this grant is conveyed is situated in the <u>City</u> of <u>Rochester</u>

County of Oakland, State of Michigan and further described as follows:

The East 6 feet of the West 64 feet of the South 105 feet of Lot 7 of "Great Oaks Subdivision" of part of the East 1/2 of the Southwest 1/4 of Section 10, T3N, RllE, according to the plat thereof as recorded in Liber 123 of Plats, Fages 31 and 32, Oakland County Records.

Developer and/or Builder will be allowed to construct sidewalks, asphalt paving, and curbs across easement. In the event the above mentioned structures must be removed for maintenance and repair of underground lines, it shall be the responsibility of the Detroit Edison Company to repair and/or replace said structures to their original condition.