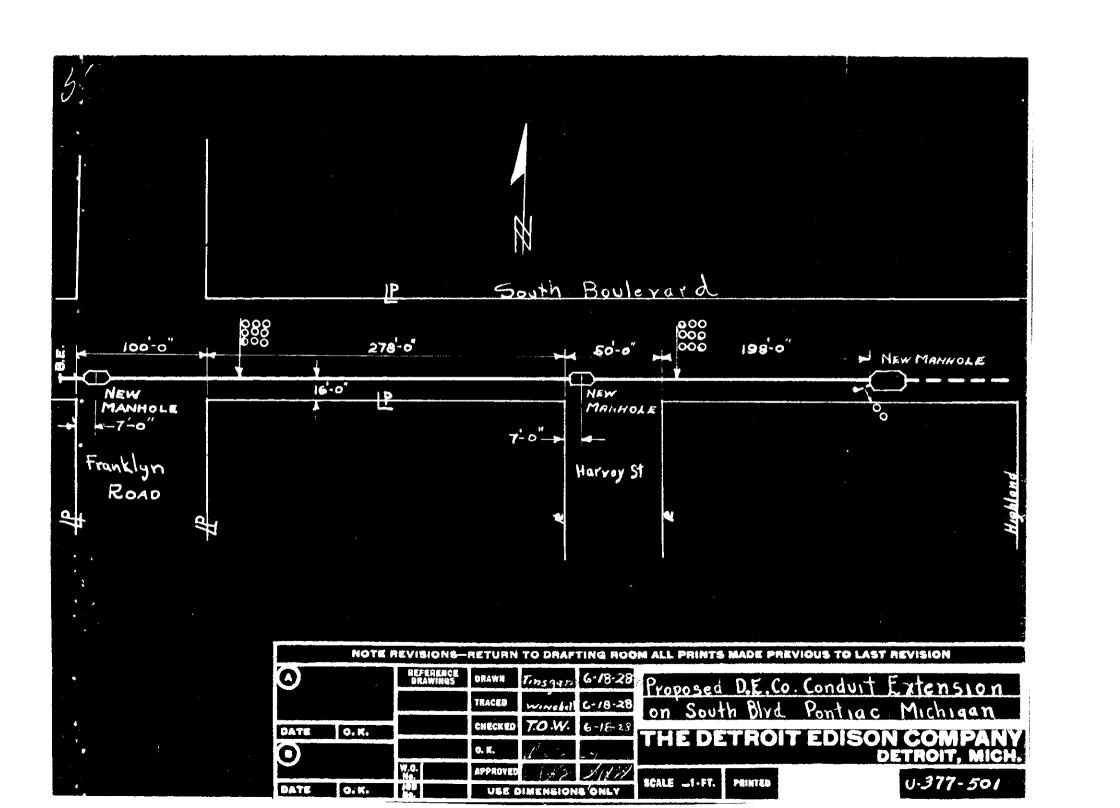

June 19th, 1928

Mr. C. W. Ham, City Manager City of Pontiac Michigan

Dear Sir:-

The Detroit Edison Company respectfully asks your permission to install nine 4" fibre ducts and necessary manholes, with drains for same, in South Boulevard, from West of Highland Avenue to the West side of Franklyn Road, in the City of Pontiac, Michigan. This conduit is to be installed in advance of pavement on Franklyn Road and is an extension of work previously done in that locality.

Herewith are two blue prints #U378-501 showing exact location and information of the proposed installation.

It is understood, of course, that the work will be done in a first class manner and under your supervision, cost of inspection to be paid by Edison Company upon presentation of a bill for same.