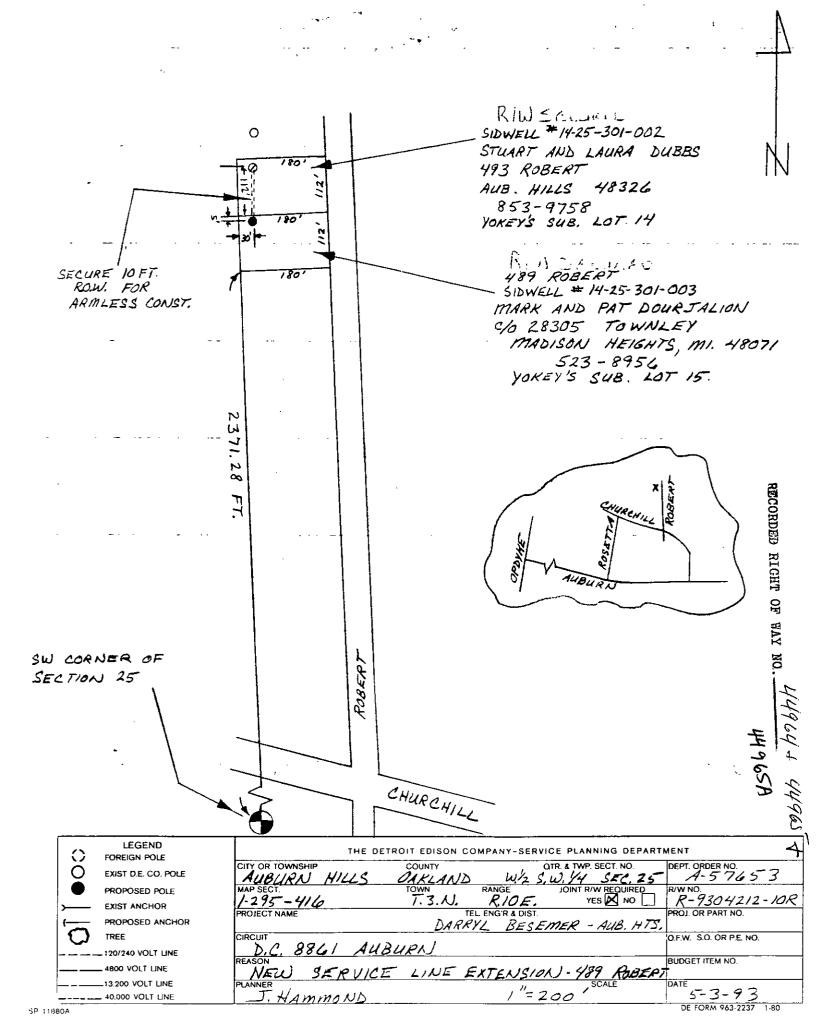

| 2.000                                                         |

De Contraction

+492 REG/TERS 24"B CACC JN 500 4" 15504 7 15504 7 200 7 200 7 200 7 200

HANG SER SER



REFURN FO: TERRY L. BENEDICT THE DETROIT EDISON COMPANY 1970 ORCHARD LAKE ROAD SYLVAN LAKE, MI 48320