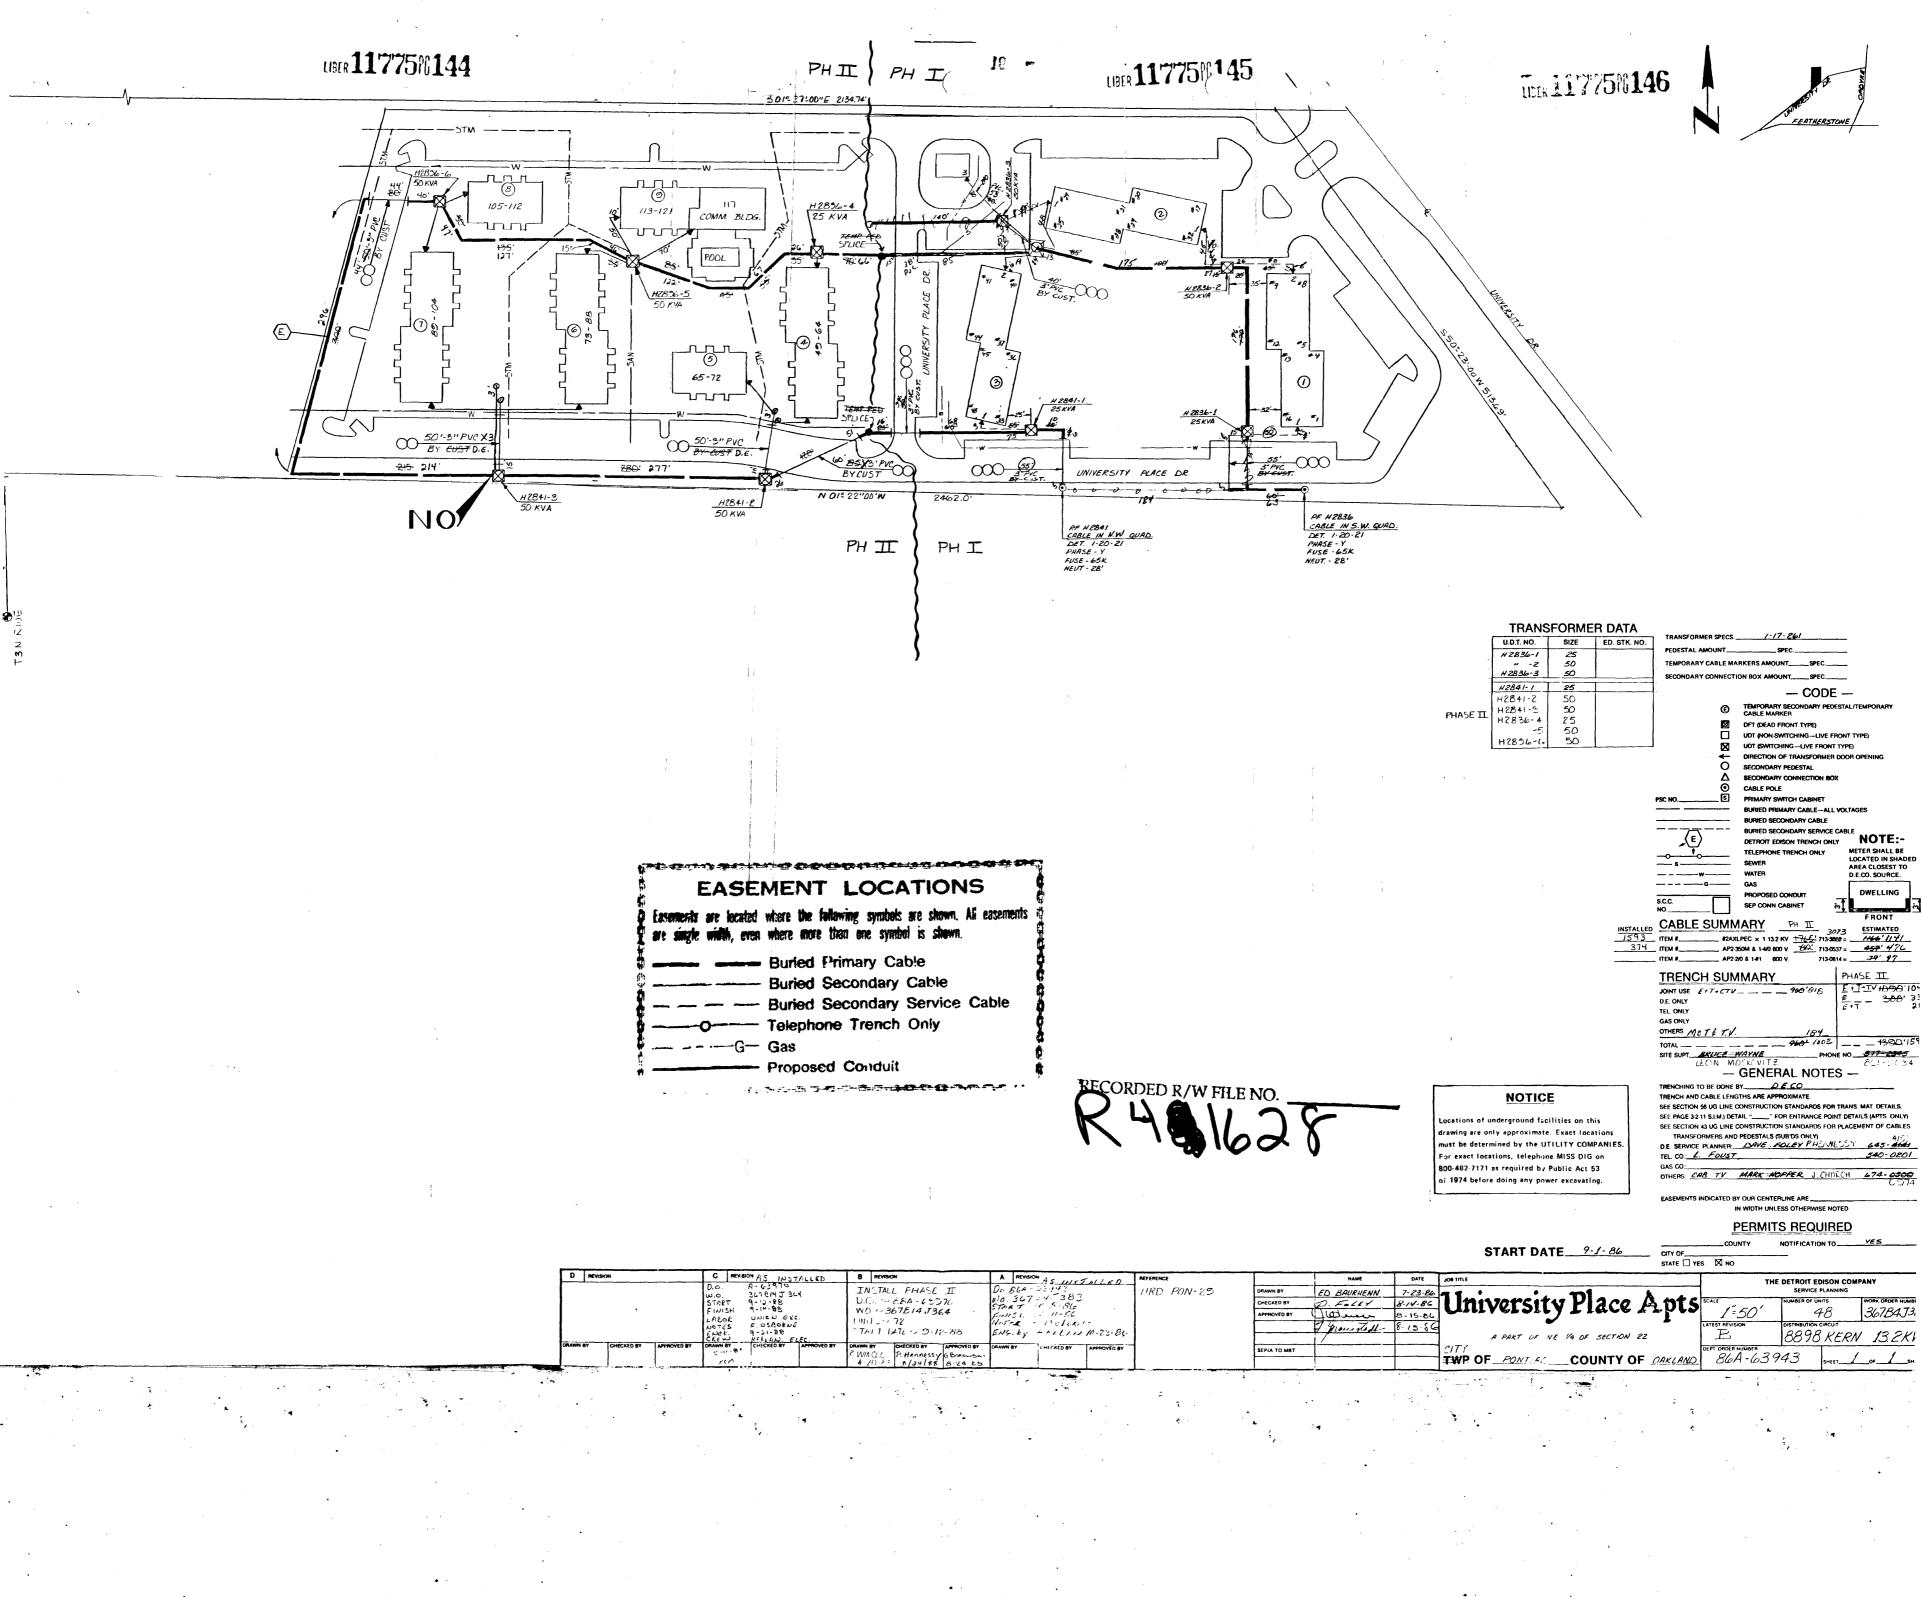

Ten (10) \_\_\_\_ feet in width unless otherwise indicated and their route is Said easements shall be described as follows:

The exact location of said easements shall be shown on a drawing to be recorded with #A 90 days after construction.

#### APPENDIX "A"

A part of the Northeast 1/4 of Section 22, T3N., R10E., City of Pontiac, Oakland County, Michigan, more particularly described as: Commencing at the North 1/4 corner of said Section 22; thence due East, 150.00 feet to a point on the Easterly line of the Grand Trunk Western Railroad right-of-way and the point of beginning; thence due East, 400.60 feet, to the Northwest corner of ASSESSOR'S PLAT NO. 143, as recorded in Liber 7, Page 41, of Oakland County Records; thence South 01°27'00" East, 2134.74 feet (recorded as 2134.52 feet) along the Westerly line of said ASSESSOR'S PLAT NO. 143 to the Northwesterly line of University Drive (60 feet 1/2 right-of-way); thence South 50°22'15" West, 513.69 feet (recorded as South 50°23'00" West) along the Northwesterly line of said University Drive, to the Easterly line of the said Grand Trunk Western Railroad; thence North 01°22'2!" West, 2462.41 feet (recorded as North 01°22'00" West, 2462.00 feet), along the Easterly line of the said Grand Trunk Western Railroad, to the point of beginning.