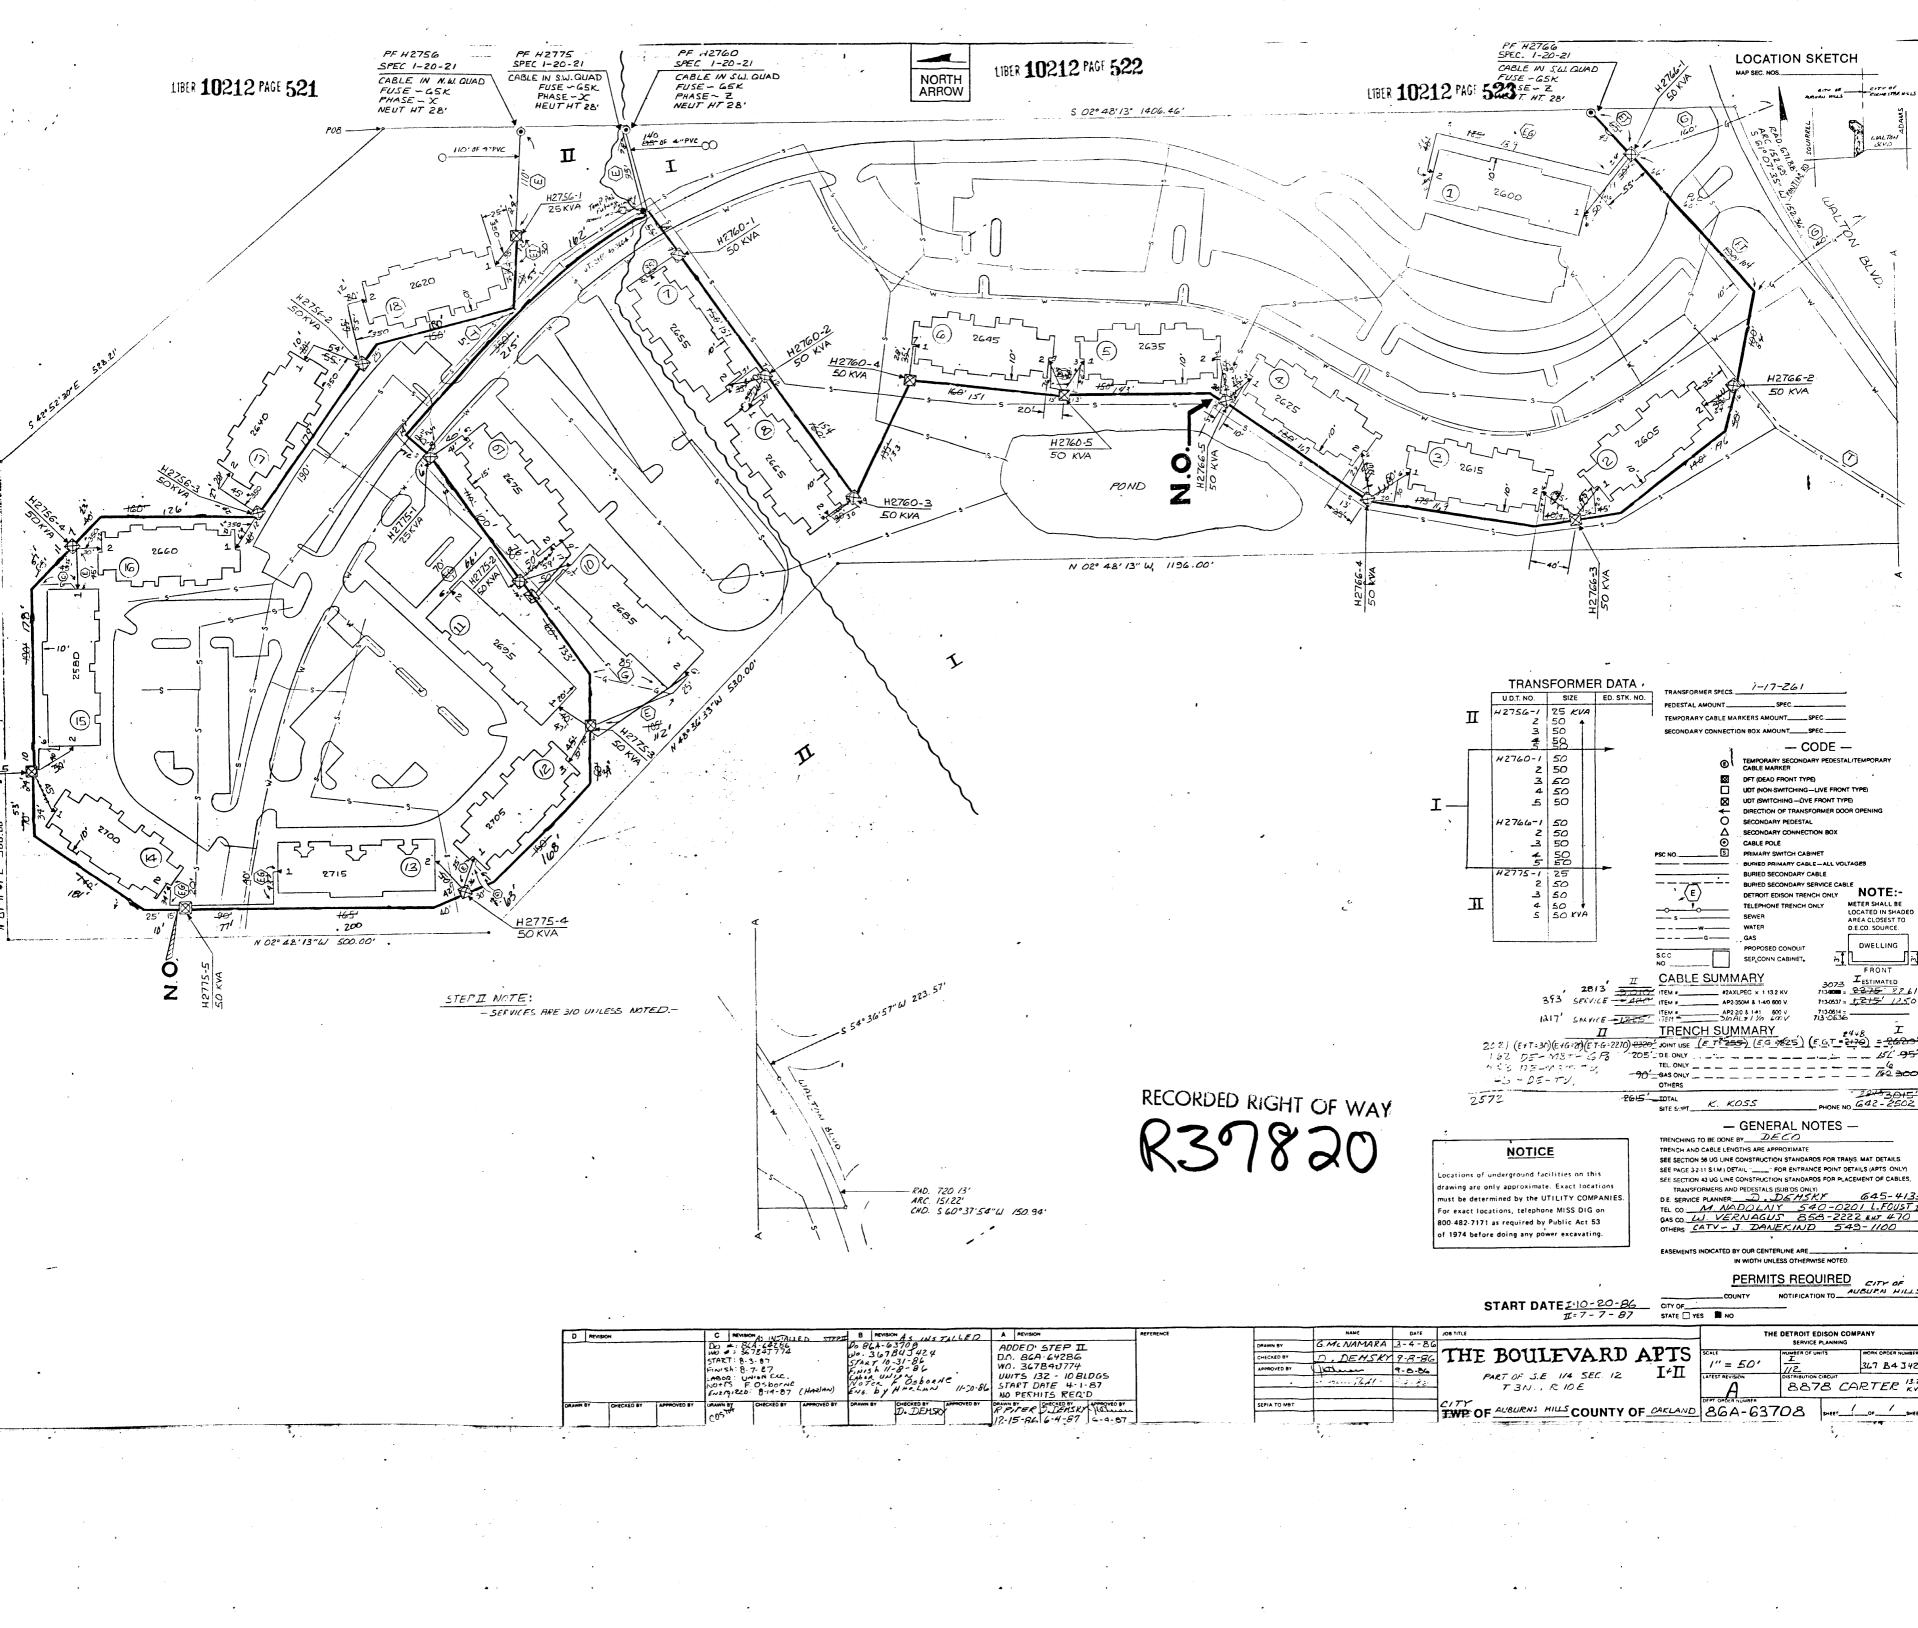

Said easements shall be <u>Ten(10)</u> feet in width unless otherwise indicated and their route is described as follows:</u>

The exact location of said easement shall be shown on a drawing to be recorded within 90 days after construction.

## APPENDIX "A"

Part of the Southeast 1/4 of Section 12, T-3-N., R-10-E., City of Auburn Hills, Oakland County, Michigan, being more particularly described as: Commencing at the South 1/4 corner of said Section 12; thence N. 88° 12' 47" E., 1,125.38 feat; thence N. 02° 54' 23" W., 700.00 feet; thence S. 88° 12' 47" W., 300.00 feet; thence N. 03° 16' 33" W., 200.00 feet; thence S. 88° 12' 47" W., 311.86 feet; thence N. 03° 12' 02" W., 1,638.19 feet to the East-West quarter line of said Section 12; thence N. 84° 31' 38" E., along said line 1,997.80 feet; thence S. 02° 48' 13" E., 890.00 feet to the point of beginning; thence S. 02° 48' 13" E., 1,406.46 feet to the center line of Walton Boulevard; thence along said center line on a curve to the left (radius equals 671.88 feet, long chord bears S. 61° 07' 35" W., 152.36 feet), a distance of 152.69 feet; thence S. 54° 36' 57" W., 223.57 feet; thence along a curve to the right (radius equals 720.13 feet, long chord bears S. 60° 37' 54" W., 150.94 feet) a distance of 151.22 feet; thence N. 02° 48' 13" W., 1,196.00 feet; thence N. 48° 36' 33" W., 530.00 feet; thence N. 02° 48' 13" W., 500.00 feet; thence N. 87° 11' 47" E., 500.00 feet; thence S. 42° 52' 30" E., 528.21 feet to the point of beginning.