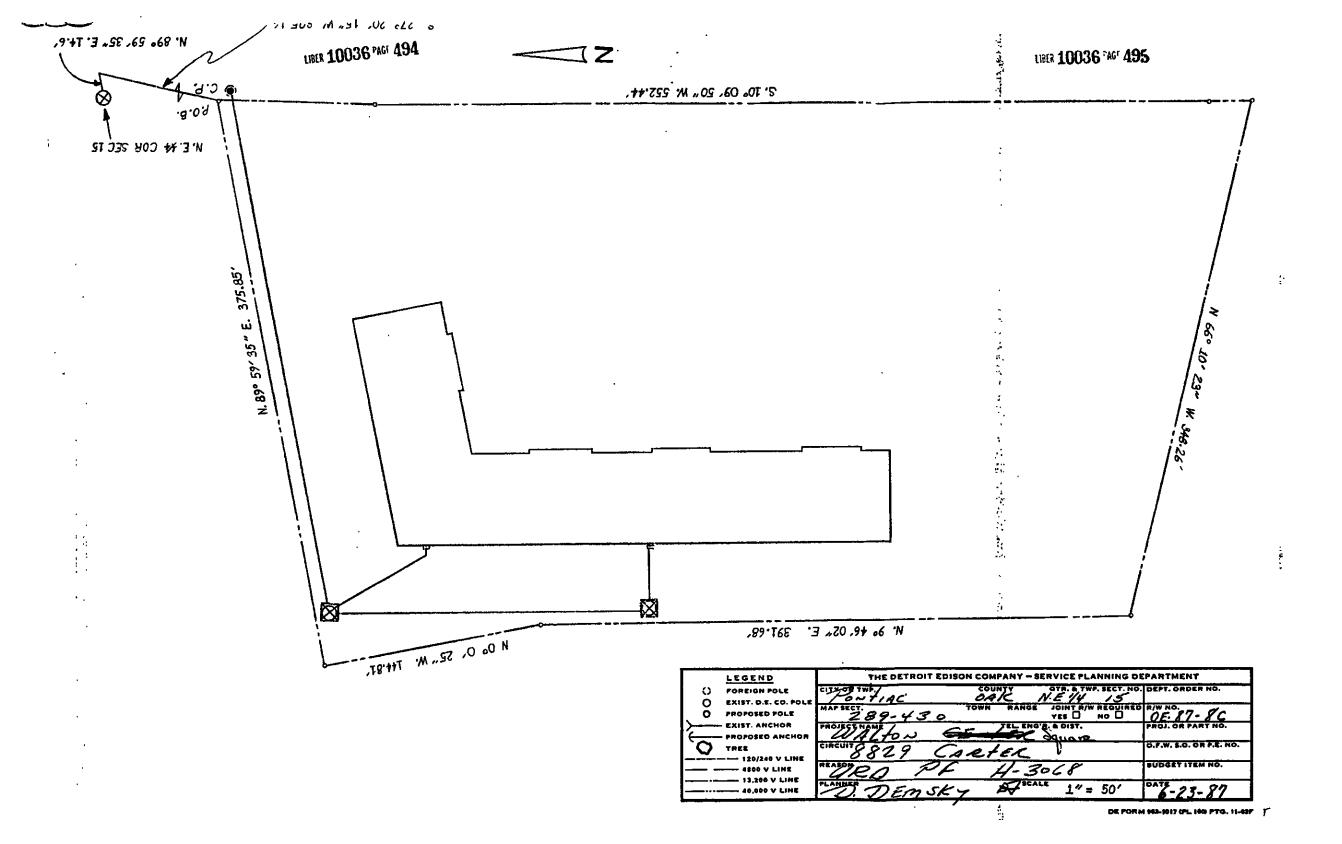

My Commission Expires: 10-24-87

DISA WATERS TONE

Notary Public, Wayne County, Michigan

Appendix "A"

tog-quit

A parcel of land lying in the NE 1/4 of Section 15, T3N., R10E., City of Pontiac, Oakland County, Michigan, described as commencing at the NE corner of Section 15, th N 89°59'35" E., 14.60 feet; th S 27°20'15" W., 805.16 feet to the point of beginning; th along a line being 59.00 feet west of and parallel to the centerline of the south bound land of Perry Road (M-24), and line being a curve to the left, having a radius of 1696.00 feet, a central angle of 3°26'32", an arc of 101.89 feet, and a chord bearing S 11°53'06" W., 101.88 feet; th continuing along said line S 10°09'50" W., 552.44 feet, and along a curve to the right having a radius of 2052.77 feet, a central angle of 0°47'50" an arc of 28.56 feet, and a cord bearing S 10°33'45" W., 28.56 feet; th N 66°10'23" W., 348.26 feet; th N 9°46'26" E., 391.68 feet; th N 0°00'25" W., 144.81 feet; th N 89°59'35" E., 375.85 feet, to the point of beginning and contains 209,733 square feet, 4,815 acres.

Pontiac

A parcel of land lying in the N.E. 1/4 of Section 15, T.3N., R.10E., City of Pontiac, Oakland County, Michigan, described as commencing city of Pontiac, Oakland County, Michigan, described as commencing at the N.E. Corner of Section 15, thence N.89°59'35"E., 14.60 feet; thence S.27°20'15"W., 805.16 feet to the point of beginning; thence along a line being 59.00 feet west of, and parallel to the centerline of the south bound lane of Perry Road (M-24), said line being a curve to the left, having a radius of 1696.00 feet, a central angle of 3°26'32", an arc of 101.89 feet, and a chord bearing S.11°53'06"W., 101.88 feet; thence continuing along said line S.10°09'50"W., 552.44 feet, and along a curve to the right having a radius of 2052.77 feet, a central angle of 0°47'50", an arc of 28.56 feet, and a cord bearing S. 10°33'45"W., 28.56 feet; thence N.66'10'23"W., 348.26 feet; thence N.9°46'26"E., 391.68 feet; thence N.0°00'25"W., 144.81 feet; thence N.9°46'26"E., 391.68 feet; thence N.0°00'25"W., 144.81 feet; thence N.89°59'35"E., 375.85 feet, to the point of beginning and contains 209,733 square feet, 4,815 acres.