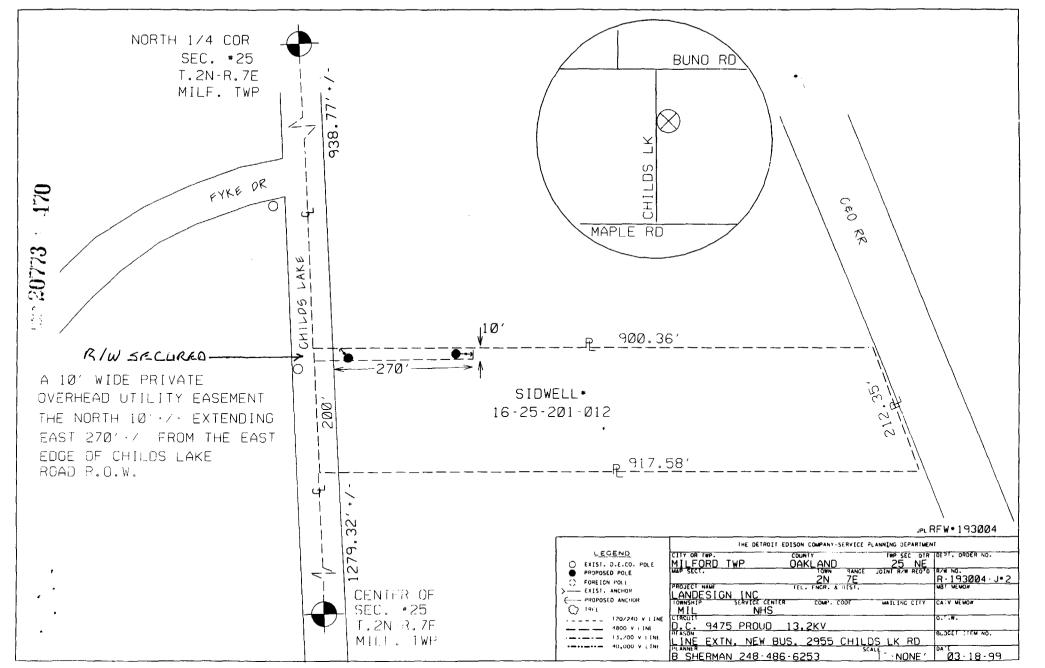

"Grantor's Land" is in The Township of Milford, Oakland County, Michigan described as: SEC 25 T2N, R7E, PART OF NE 14 BEG AT PT DIST S 938.77 FT FROM N 14 COR, TH S 89-57-30 E 900.36 FT, TH S 19-35-41 E 212.35 FT, TH N 89-57-30 W 971.58 FT, TH N 200 FT TO BEG. 4.30 ACRES. 12-12-97 FR 009 2-2-98 CORR. SIDWELL NO. 16-25-201-012

## The "Right of Way Area" is a part of Grantor's Land and is described as:

As shown on the attached Detroit Edison Company drawing No. R-193004-2, dated March 18, 1999. Width of Right of Way is ten (10) feet.