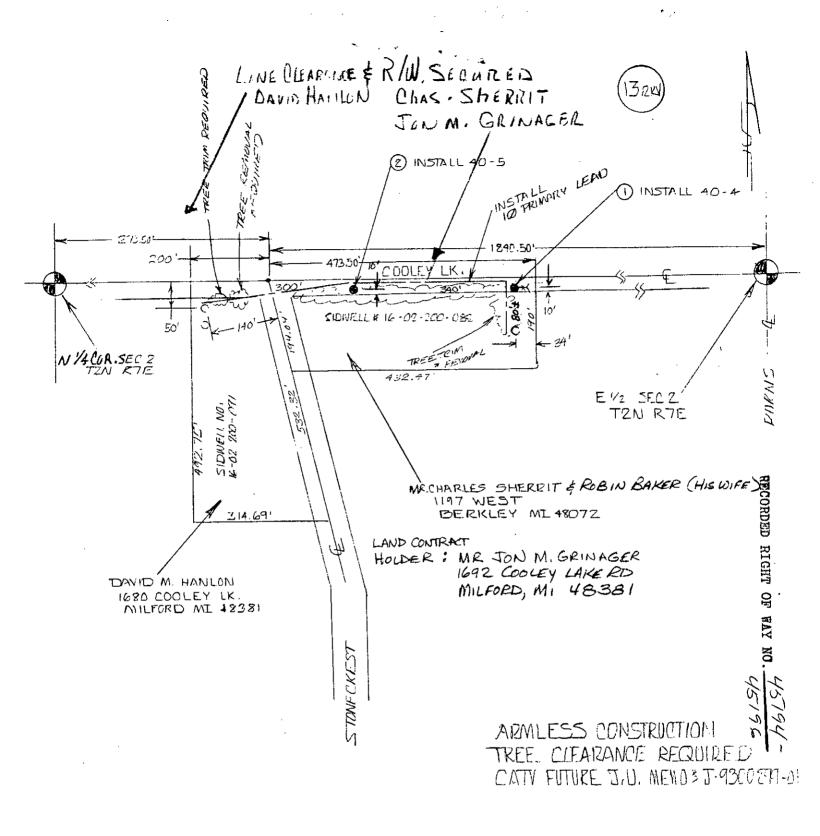

| 0001 OCT.07'93 08:40AM                                                  |

0001 OCT.07'93 08:40AM 4669 RMT FEE 2.00 CAT STANKERS TAIN 14.11 COTATIONS CONTRACT 14.60 MISC

7:392 REG/TEEDS PAID 0001 OCT.07:93 08:40PH 46:39 RMT FEE 2.00

Return to:
0.V. Racine
The Detroit Edison Company
30400 Telegraph Road, Rm. 277
Bingham Farms, MI 48025



| $\alpha$     | LEGEND              | THE                 | THE DETROIT EDISON COMPANY-SERVICE PLANNING DEPARTMENT |                   |                       |                         |  |
|--------------|---------------------|---------------------|--------------------------------------------------------|-------------------|-----------------------|-------------------------|--|
| $\mathbf{C}$ | FOREIGN POLE        | CITY OR TOWNSHIP    | COUNTY                                                 |                   | QTR. & TWP. SECT. NO. | DEPT, ORDER NO.         |  |
| Q            | EXIST D.E. CO. POLE | MILFORD             | DAKLAN                                                 | D                 |                       | A-51297                 |  |
|              | PROPOSED POLE