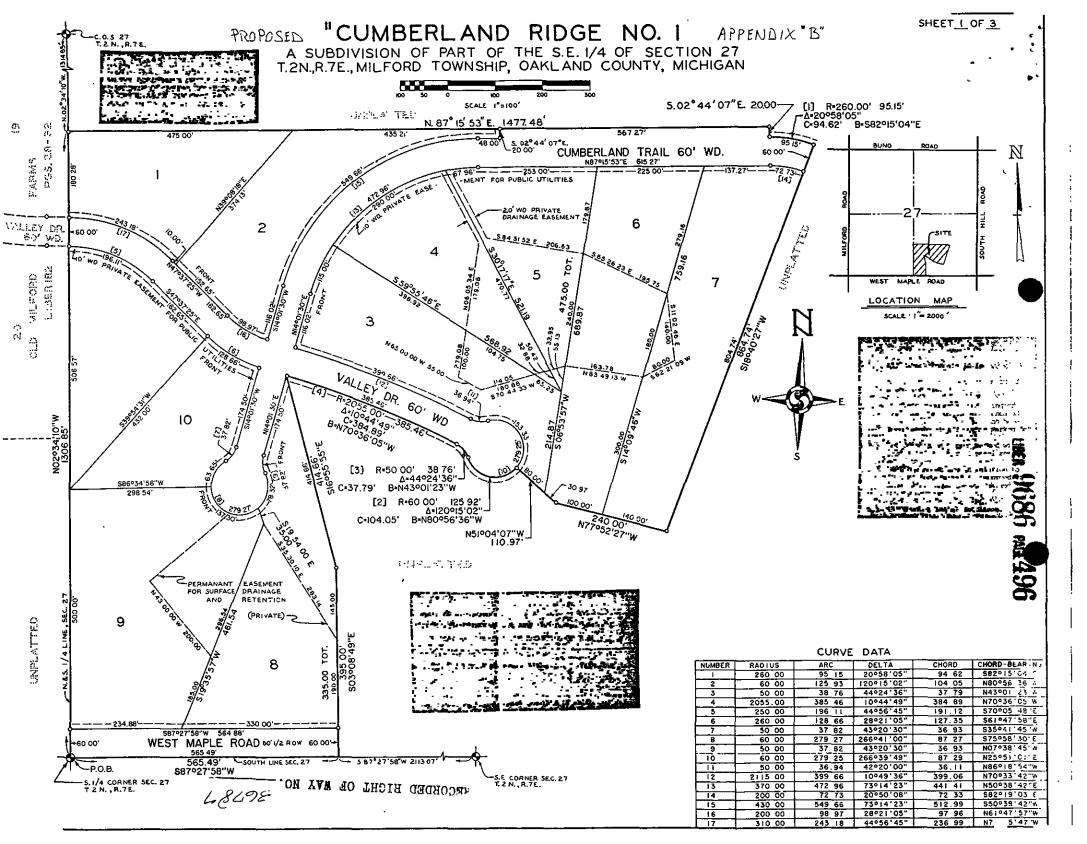

#### APPENDIX "A"

Proposed "CUMBERLAND RIDGE NO.1", a subdivision of part of the S.E. 1/4 of Section 27, T.2N., R.7E., Oakland County, Michigan, beginning at the South 1/4 corner of said Section 27; thence N.02°34'10"W. 1306.85 ft. along the North and South 1/4 line of said Section 27; thence N.87°15'53"E. 1477.48 ft.; thence S.02° 44'07"E. 20.00 ft.; thence along a curve to the right, radius of 260.00 ft., through a central angle of 20°58'05", chord bearing S.82°15'04"E. 94.62 ft., and arc distance of 95.15 ft.; thence S.18°40'27"W. 864.74 ft.; thence N.77°52'27"W. 240 ft.; thence N.51°04'07"W. 110.97 ft.; thence along a curve to the right, radius of 60.00 ft., through a central angle of 120°15'02" chord bearing N.80°56'36"W. 104.05 ft., an arc distance of 125.92 ft.; thence along a curve to the left, radius of 50.00 ft., through a central angle of 44°24'36", chord bearing N43°01'23"W. 37.79 ft., an arc distance of 38.76 ft.; thence along a curve to the left, radius of 2055.00 ft., through a central angle of 10°44'49", chord bearing N.70°36'05"W. 384.89 ft., and arc distance of 385.46 ft.; thence S.16°55'55"E. 414.66 ft.; thence S.03°08'49"E. 395.00 ft. to the south line of said Section 27 and the centerline of West Maple Road; thence S.87°27'58"W. 565.49 ft. along said line to the point of beginning, containing 30.84 acres and consisting of 11 lots numbered 1 through 11, inclusive.