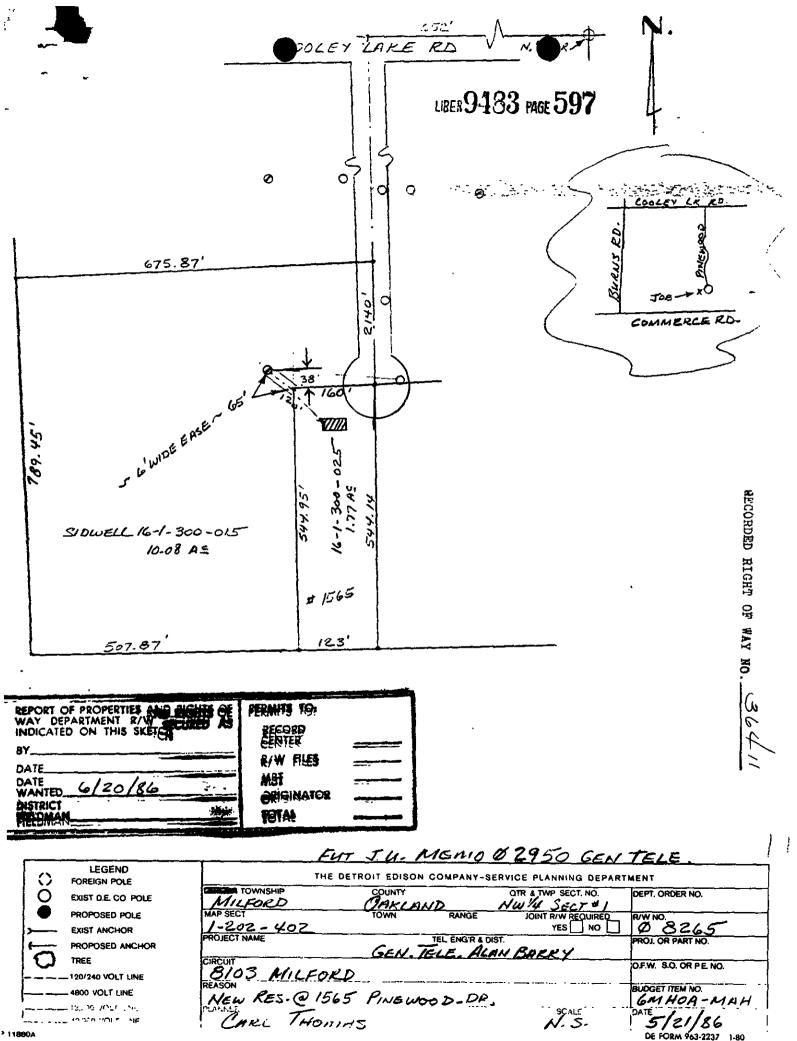

| For good and valuable considerations, the right is her        | reby granted to THE DETROIT EDISON COMPANY, 2000 Second Ave.                                                                     |
|---------------------------------------------------------------|----------------------------------------------------------------------------------------------------------------------------------|
|                                                               | ONE COMPANY, kasskaskaskaskaskiskiskiskiskiskiskiskiskiskiskiskiskis                                                             |
|                                                               | les, guys, anchors, conduits, wires, cables, manholes, transformed                                                               |
| and equipment in, under, upon, over and across the prop       | erty located in the Township of                                                                                                  |
| Milford , County of Oakla                                     | nd, State of Michigan, further described as follows;                                                                             |
| Part of NW FRC 1/4 T2N., R7E., Section 1, be                  | ginning at point distant W 656 feet and S 00°21'30"                                                                              |
| 4.7                                                           |                                                                                                                                  |
| w., 1905 feet from N 1/4 corner, thence 5 00                  | °21'30" W 235 feet, thence W 160 feet, thence                                                                                    |
| 8 00°21'30" W 544.95 feet, thence S 88°55'40                  | " West 507.87 feet, thence N 00°14'00" W 789.45 feet,                                                                            |
| thence E 675.87 feet to beginning. 10.08 ac                   | res. 16-01-100-015                                                                                                               |
|                                                               |                                                                                                                                  |
|                                                               | s to employes or appointees of the said grantees to construct, es, and to trim or cut down any trees which in the opinion of the |
| grantees at any time interfere or threaten to interfere with  | •                                                                                                                                |
|                                                               |                                                                                                                                  |
| Тиким в в в в в в в в в в в в в в в в в в в                   | #RXXXXXXX                                                                                                                        |
|                                                               |                                                                                                                                  |
|                                                               | OAK                                                                                                                              |
|                                                               |                                                                                                                                  |
|                                                               |                                                                                                                                  |
|                                                               |                                                                                                                                  |
|                                                               | vith attached drawing which is made a part hereof and underground                                                                |
| easements are six feet in width unless otherwise noted on sai | d drawing. Ø \$265                                                                                                               |
| This grant is hereby binding upon the heirs, successors a     | nd assigns of the undersigned grantor s                                                                                          |
|                                                               | Ŭi.                                                                                                                              |
| IN WITNESS WHERE OF we have hereunto set ou                   | r hands and seal this 5+h day of JUNE, 19 86.                                                                                    |
| WITNESS:                                                      | Michael G. Kroenles                                                                                                              |
|                                                               | Michael P. Greenless                                                                                                             |
| ( hale I ) arms.                                              | Michael I. Steekless                                                                                                             |
| OMER V. RACINE                                                | XBENEES )                                                                                                                        |
|                                                               | Patricia A. Greenless, His Wife A                                                                                                |
| Steent K. Chiaman                                             | 00                                                                                                                               |
| STUART R. CHIDMINN                                            | ADDRESS                                                                                                                          |
|                                                               | 1601 Pinewood                                                                                                                    |
|                                                               | Patricia A. Greenless, His Wife Research Address  1601 Pinewood  Milford, MI 48042                                               |
| PREPARED BY: Omer V. Racine                                   | ADDRESS                                                                                                                          |
| The Detroit Edison Company                                    |                                                                                                                                  |
| 30400 Telegraph Road, #264                                    | **************************************                                                                                           |
| Birmingham, MI 48010                                          | ADDRESS                                                                                                                          |
| <b>y</b> °                                                    | , om                                                                                                                             |
|                                                               | , w                                                                                                                              |
|                                                               | 20%                                                                                                                              |
| STATE OF MICHIGAN                                             |                                                                                                                                  |
| County of Oakland s s.                                        |                                                                                                                                  |
| On this 5+6 day of JUNE A.I.                                  | D. 19 <u>86</u> , before me, the undersigned, a Notary Public in and for said                                                    |
| county, personally appearedMichael P. Greenless a             |                                                                                                                                  |
|                                                               | known to me to be the person_S_named in and who executed                                                                         |
|                                                               |                                                                                                                                  |
| the foregoing instrument as grantor_S_and acknowledged the    | same to be there act and deed.                                                                                                   |
|                                                               | () Meal                                                                                                                          |
|                                                               | tmen lacore                                                                                                                      |
|                                                               | OMER V. RACINE                                                                                                                   |
| My commission expires: 5-20 /990                              | Notary Public, OAKLAND County, Michigan                                                                                          |
|                                                               |                                                                                                                                  |