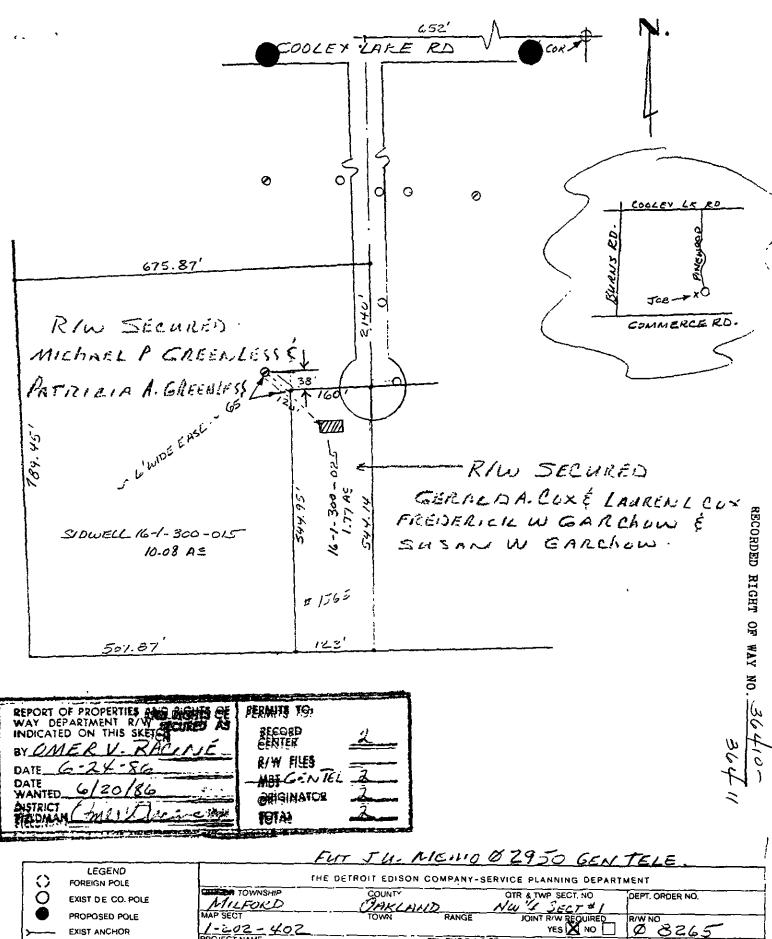

| For good and valuable considerations, the right is her        | reby granted to THE DETROIT EDISON COMPANY, 2000 Second Ave.                                                                     |
|---------------------------------------------------------------|----------------------------------------------------------------------------------------------------------------------------------|
|                                                               | ONE COMPANY, kasskaskaskaskaskiskiskiskiskiskiskiskiskiskiskiskiskis                                                             |
|                                                               | les, guys, anchors, conduits, wires, cables, manholes, transformed                                                               |
| and equipment in, under, upon, over and across the prop       | erty located in the Township of                                                                                                  |
| Milford , County of Oakla                                     | nd, State of Michigan, further described as follows;                                                                             |
| Part of NW FRC 1/4 T2N., R7E., Section 1, be                  | ginning at point distant W 656 feet and S 00°21'30"                                                                              |
| 4.7                                                           |                                                                                                                                  |
| w., 1905 feet from N 1/4 corner, thence 5 00                  | °21'30" W 235 feet, thence W 160 feet, thence                                                                                    |
| 8 00°21'30" W 544.95 feet, thence S 88°55'40                  | " West 507.87 feet, thence N 00°14'00" W 789.45 feet,                                                                            |
| thence E 675.87 feet to beginning. 10.08 ac                   | res. 16-01-100-015                                                                                                               |
|                                                               |                                                                                                                                  |
|                                                               | s to employes or appointees of the said grantees to construct, es, and to trim or cut down any trees which in the opinion of the |
| grantees at any time interfere or threaten to interfere with  | •                                                                                                                                |
|                                                               |                                                                                                                                  |
| Тиким в в в в в в в в в в в в в в в в в в в                   | #RXXXXXXX                                                                                                                        |
|                                                               |                                                                                                                                  |
|                                                               | OAK                                                                                                                              |
|                                                               |                                                                                                                                  |
|                                                               |                                                                                                                                  |
|                                                               |                                                                                                                                  |
|                                                               | vith attached drawing which is made a part hereof and underground                                                                |
| easements are six feet in width unless otherwise noted on sai | d drawing. Ø \$265                                                                                                               |
| This grant is hereby binding upon the heirs, successors a     | nd assigns of the undersigned grantor s                                                                                          |
|                                                               | Ŭi.                                                                                                                              |
| IN WITNESS WHERE OF we have hereunto set ou                   | r hands and seal this 5+h day of JUNE, 19 86.                                                                                    |
| WITNESS:                                                      | Michael G. Kroenles                                                                                                              |
|                                                               | Michael P. Greenless                                                                                                             |
| ( hale I ) arms.                                              | Michael I. Steekless                                                                                                             |
| OMER V. RACINE                                                | XBENEES )                                                                                                                        |
|                                                               | Patricia A. Greenless, His Wife A                                                                                                |
| Steent K. Chiaman                                             | 00                                                                                                                               |
| STUART R. CHIDMINN                                            | ADDRESS                                                                                                                          |
|                                                               | 1601 Pinewood                                                                                                                    |
|                                                               | Patricia A. Greenless, His Wife Research Address  1601 Pinewood  Milford, MI 48042                                               |
| PREPARED BY: Omer V. Racine                                   | ADDRESS                                                                                                                          |
| The Detroit Edison Company                                    |                                                                                                                                  |
| 30400 Telegraph Road, #264                                    | **************************************                                                                                           |
| Birmingham, MI 48010                                          | ADDRESS                                                                                                                          |
| <b>y</b> °                                                    | , om                                                                                                                             |
|                                                               | , w                                                                                                                              |
|                                                               | 20%                                                                                                                              |
| STATE OF MICHIGAN                                             |                                                                                                                                  |
| County of Oakland s s.                                        |                                                                                                                                  |
| On this 5+6 day of JUNE A.I.                                  | D. 19 <u>86</u> , before me, the undersigned, a Notary Public in and for said                                                    |
| county, personally appearedMichael P. Greenless a             |                                                                                                                                  |
|                                                               | known to me to be the person_S_named in and who executed                                                                         |
|                                                               |                                                                                                                                  |
| the foregoing instrument as grantor_S_and acknowledged the    | same to be there act and deed.                                                                                                   |
|                                                               | () Meal                                                                                                                          |
|                                                               | tmen lacore                                                                                                                      |
|                                                               | OMER V. RACINE                                                                                                                   |
| My commission expires: 5-20 /990                              | Notary Public, OAKLAND County, Michigan                                                                                          |
|                                                               |                                                                                                                                  |