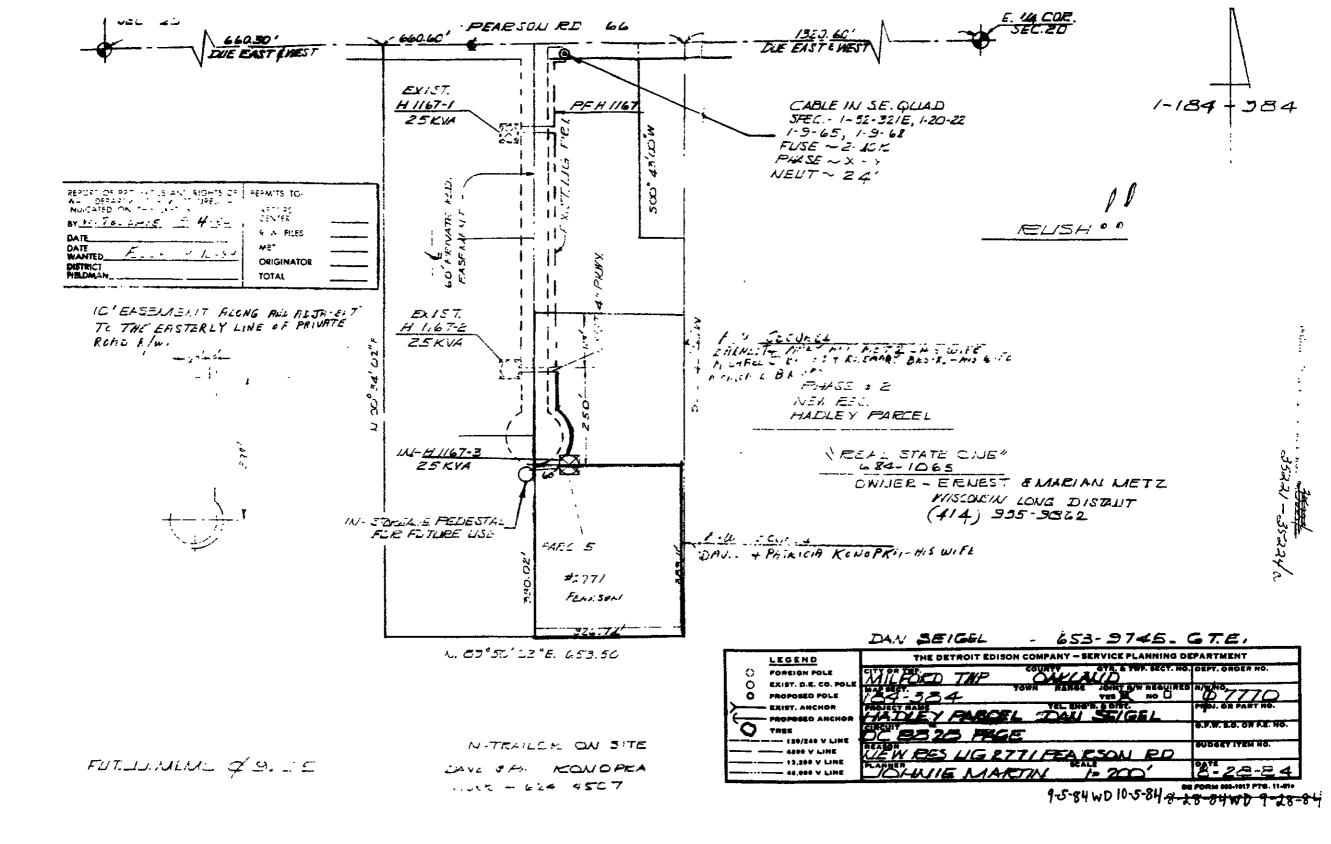

## LEGAL DESCRIPTION:

PARCEL NO. "A": Part of the S.E. 1/4 of Section 20, T.2N., R.7E., Milford Township, Oakland County, Michigan described as commencing at the Center of said Section; thence due East, along the E. & W. 1/4 line of said Section, 990.45 ft. to the centerline of a 60 ft. wide private road easement and point of beginning; thence East, along said 1/4 line, 230.15 ft.; thence S.  $00^{\circ}-43^{\circ}-00^{\circ}$  W., 435.60 ft.; thence East 100.00 ft.; thence S.  $00^{\circ}-43^{\circ}-00^{\circ}$  W., 93.64 ft.; thence S.  $89^{\circ}-59^{\circ}-50^{\circ}$  W., 328.77 ft. to said centerline; thence N.  $00^{\circ}-34^{\circ}-02^{\circ}$  E., along said centerline, 529.24 ft. to the point of beginning, containing 3.00 acres. Together with the rights of ingress and egress over a 60 ft. ' wide private road easement described below and also subject to any easements of record.

PARCEL NO. "B": Part of the S.E. 1/4 of Section 20, T.2N., R.7E., Milford Township, Oakland County, Michigan, described as commencing at the Center of said Section; thence due East, along the E. & W. 1/4 line of said Section, 990.45 ft. to the centerline of a 60 ft. wide private road easement; thence S. 00°-34'-02" W., along said centerline, 529.24 ft. to the point of beginning; thence N. 89°-59'-50" E., 328.77 ft.; thence S. 00°-43'-00" W., 398.70 ft.; thence S. 89°-59'-43" W., 327.73 ft.; thence N. 00°-34'-02" E. 398.70 ft. to the point of beginning, containing 3.00 acres. Together with the right of ingress and egress over a 60 ft. wide private road easement as described below and also subject to any easements of record.

PARCEL NO. "C": Part of the S.E. 1/4 of Section 20, T.2N., R.7E., Milford Township, Oakland County, Michigan, described as commencing at the Center of said Section; thence due East, along the E. & W. 1/4 line of said Section, 990.45 ft. to the centerline of a 60 ft. wide private road easement; thence S. 00\*-34'-02" W., along said-centerline, 927.94 ft. to the point of beginning; thence N. 89\*-59'-43" E., 327.73 ft.; thence S. 00\*-43'-00" W., 389.11 ft.; thence S. 00\*-14'-09" E., 10.65 ft.; thence S. 89\*-59'-36" W., 326.74 ft.; thence N. 00\*-08'-45" W., 9.74 ft.; thence N. 00\*-34'-02" E., 390.02 ft. to the point of beginning, containing 3.0^ acres. Together with the rights of ingress and second private road easement as described below and also subject to any casements of record.

<u>PRIVATE ROAD EASEMENT</u>: A 60 ft. wide private road easement, centerline of which is described as commencing at the Center of said Section 20; thence due East, along the E. & W. 1/4 line of said Section, 990.45 ft. to the point of beginning; thence S.  $00^{\circ}-34'-02''$  W., 876.00 ft. to a 60 ft. turning radius and point of ending of said centerline description.