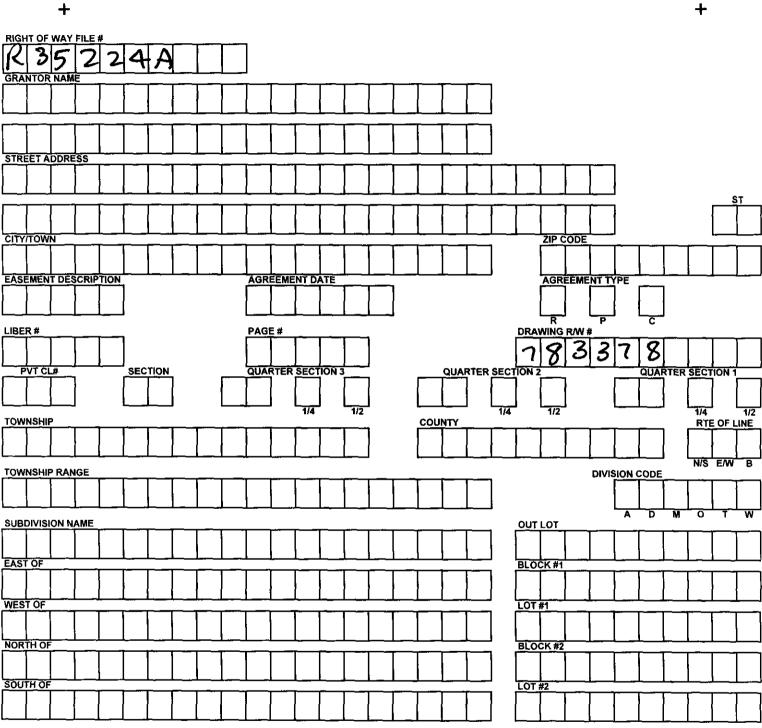

**DETROIT EDISON** 

+

+

+

| . ' '                                      | WARRANTY<br>STATUTORY FO                                                              |                                                                                                            | LIBER / J.LO. PAG                                                                                                            | 1103                                                                                             | t Rea                                                                         | al Estate Dao,                                                                                     |                   |  |  |
|--------------------------------------------|---------------------------------------------------------------------------------------|------------------------------------------------------------------------------------------------------------|------------------------------------------------------------------------------------------------------------------------------|--------------------------------------------------------------------------------------------------|-------------------------------------------------------------------------------|----------------------------------------------------------------------------------------------------|-------------------|--|--|
| • -                                        | <u>&gt;,</u>                                                                          | ———                                                                                                        |                                                                                                                              | J. BROOKS AN<br>J. BROOKS                                                                        | D ROSEMARY BROOKS                                                             | 78 <b>102325</b><br>5, his wife AND                                                                | <b>j</b>          |  |  |
|                                            | whose address is<br>CONVEYS AND WARR                                                  | ANTS                                                                                                       |                                                                                                                              |                                                                                                  | ord, Michigan 480<br>PATRICIA A. KONO                                         |                                                                                                    |                   |  |  |
|                                            | whose street number and                                                               | postoffice addre                                                                                           | ssis 807 Swee                                                                                                                | tbriar, Milf                                                                                     | ord, Michigan 480                                                             | 142                                                                                                | ,                 |  |  |
| ELN<br>ship<br>East<br>wid<br>he p<br>11 f | , Oakland County<br>, along the East<br>le private road e<br>oint of <b>begin</b> nin | d<br>the Southeas<br>, Michigan,<br>and West 1,<br>asement; the<br>g; thence <b>N</b><br><b>base 1, 19</b> | and State of Michiga<br>St 1/4 of Sect<br>described as<br>/4 line of sai<br>moe South 00°<br>orth 89° 59' 4<br>Mich Michigan | n, to-wit:<br>ion 20, Town<br>commencing a<br>d section, 9<br>34' 02" Wes<br><b>3" East</b> 327. | 90.45 feet to the<br>t along said cent<br>73 feet; thence S<br>Oz Last 550.02 | aid section; then<br>centerline of a<br>cerline, 927.94 fe<br>outh 00° 43' 00"<br>feet to the poin | 60<br>set<br>Nest |  |  |
| ment<br>ATE<br>Enci                        | as described be<br>ROAD EASEMENT: A                                                   | low:<br>60 foot wid<br>of said Sed<br>ngular the teneme<br>ND FIVE HUNL                                    | de private roa<br>stion 20; then<br>nts, hereditaments a<br>DRED AND 00/100                                                  | d easement,<br>os dus East,<br>nd appurtenances (                                                | enterline of whi                                                              | oh is described a<br>nd Nest 1/4 Une<br>anywise appertaining,<br>Dollars,                          | и<br>16 ·         |  |  |
| to (                                       | aid Section, 990<br>a 60 foot turnin<br>of Parcel No. "C                              | g radius and                                                                                               | d point of end                                                                                                               | ing of said                                                                                      | centerline descri                                                             | 4' 02" West 876.0<br>ption. Also the W                                                             | 00<br>West        |  |  |
|                                            | Dated this 19th<br>Signed in the presence                                             |                                                                                                            | day of Septer                                                                                                                | mber<br>MICHAEL J                                                                                | 19 78<br>Signed by:                                                           | BLAR SEP IN THE                                                                                    | RECORDED RICHT (  |  |  |
|                                            | ANN C                                                                                 | ISTELLI                                                                                                    |                                                                                                                              | ROSEMARY<br>MONICA L.                                                                            | in J. Brook                                                                   |                                                                                                    | OF WAY NO.        |  |  |
|                                            |                                                                                       |                                                                                                            |                                                                                                                              | <u> </u>                                                                                         |                                                                               |                                                                                                    | 35234             |  |  |
|                                            | STATE OF MICHIGAN<br>County of OAKLAND<br>The foregoing instrume                      |                                                                                                            | <pre>88. ged before me this</pre>                                                                                            | // 727 da                                                                                        | y of September                                                                | r , 19 <i>78</i>                                                                                   | J.                |  |  |
|                                            | hy MICHAEL J. BROOKS AND ROSEMARY BROOKS, his wife AND MONICA L. BROOKS               |                                                                                                            |                                                                                                                              |                                                                                                  |                                                                               |                                                                                                    |                   |  |  |
|                                            | ж                                                                                     | ANN CA<br>otary Public, Wayr<br>Anisodir LApi                                                              | ASTELLI<br>re County, Michigan<br>res February 11, 1980                                                                      | len                                                                                              | - Care                                                                        | Notary Public,                                                                                     |                   |  |  |
|                                            | My Commission expires                                                                 | 3                                                                                                          | 19                                                                                                                           |                                                                                                  |                                                                               | County, Michigan                                                                                   |                   |  |  |
|                                            | when recorded return to                                                               |                                                                                                            |                                                                                                                              |                                                                                                  |                                                                               |                                                                                                    |                   |  |  |
|                                            | Send subsequent tax bi                                                                | ils to: Gra                                                                                                | intee                                                                                                                        |                                                                                                  |                                                                               |                                                                                                    |                   |  |  |
|                                            | Drafted by: Patric<br>Business address: 26                                            | k J. Egan/gr<br>711 Northwee                                                                               | n (782797) D.T<br>stern Highway,                                                                                             | . A 3811-78<br>Suite 105,                                                                        | Southfield, Michi                                                             | igan 48034                                                                                         |                   |  |  |
|                                            | Tax Parcel # <b>16-20-</b>                                                            | 400- <u>007</u>                                                                                            | Reconcertant ee                                                                                                              | 78 51-000                                                                                        | State Transf                                                                  | REAL ESTATE *                                                                                      |                   |  |  |
|                                            | Count                                                                                 | Treasurer's Cer                                                                                            | țificate                                                                                                                     | S C C                                                                                            | ICHIEAN                                                                       | <b>FRAN</b> SFER TAX 糞                                                                             |                   |  |  |
|                                            | LAWYERS TIT                                                                           | LE INSURA                                                                                                  | CERCENTER ST                                                                                                                 |                                                                                                  | чны<br>56                                                                     | *                                                                                                  |                   |  |  |
|                                            |                                                                                       |                                                                                                            |                                                                                                                              |                                                                                                  |                                                                               |                                                                                                    |                   |  |  |