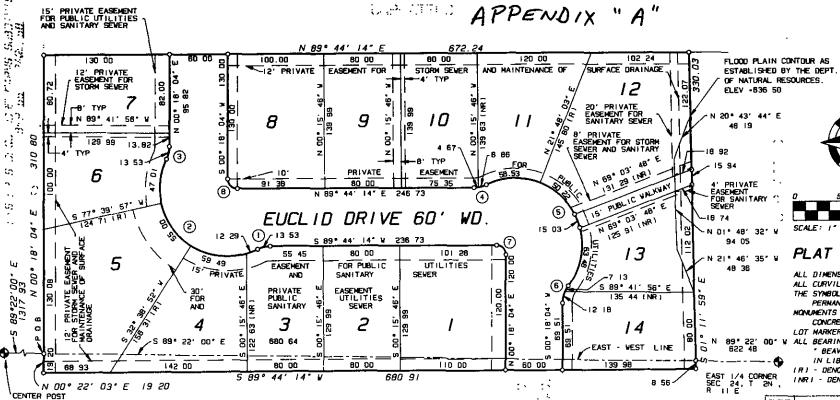

## APPENDIX "B"

Proposed Beaver Creek Subdivision, Part of the Northeast one-quarter (1/4) of Section 24, Town 2 North, Range 11 East, City of Troy, Oakland County, Michigan and being more particularly described as follows: Beginning at a point on the East-West line a distance of 1317.93 feet South 89°22'00" East of the center post. Thence along the boundary of "Eyster's Dequindre Farms Subdivision No. 5" as recorded in Liber 55 Page 58 of the Oakland County Records North 00°18'04" East 310.80 feet; thence North 89°44'14" East 672.24 feet; thence South 01°11'59" East 330.03 feet; thence along the boundary of "Beaver Trail Subdivision No. 2" as recorded in Liber 134 Pages 20 thru 23 of the Oakland County Records South 89°44'14" West 680.91 feet and North 00°22'03" East 19.20 feet to the Point of Beginning. Containing 14 lots numbered 1 thru 14 inclusive in 5.125 acres of land. Part of Sidwell No. 20-24-226-044 & 20-24-226-043.