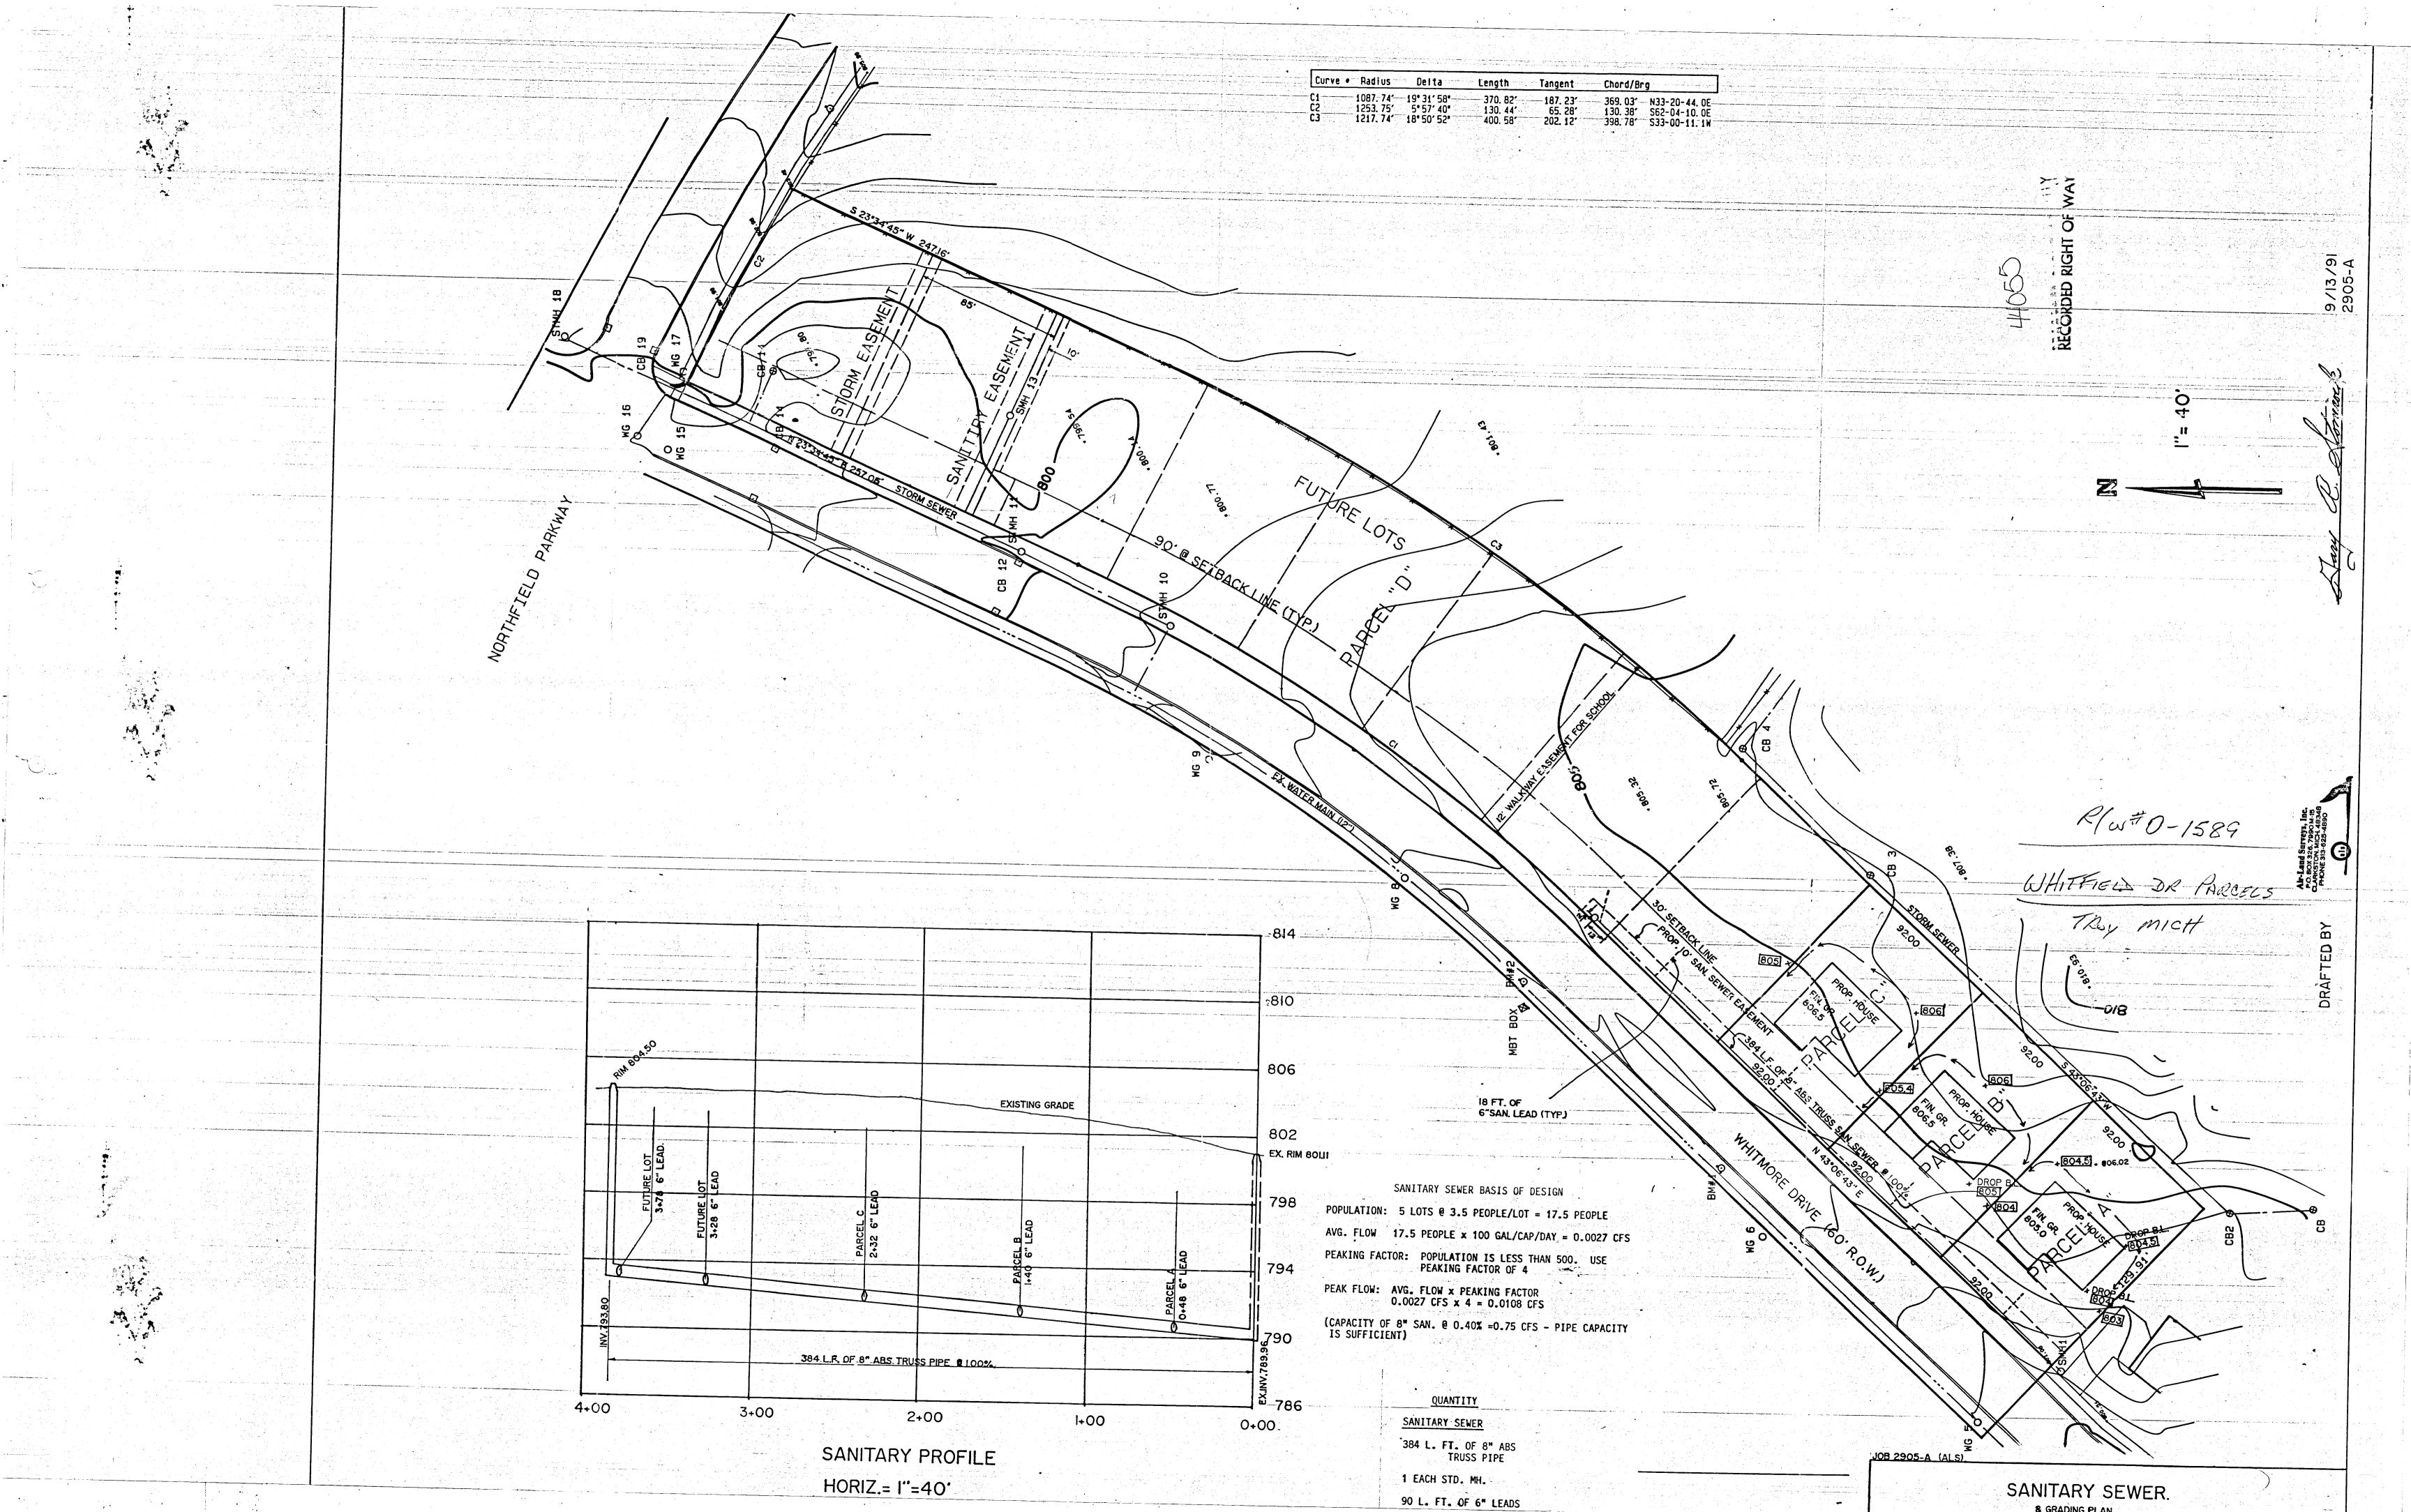

S. 23 degrees E. 88.22' to N corner of Brick Garage - Hse. #5495 N. 36 degrees E. 78.55" to SW corner of Brick Garage - Hse. #5560

| Curve • | Radius    | Delta       | Length   | Tangent  | Chord/Br | `g                    |
|---------|-----------|-------------|----------|----------|----------|-----------------------|
| Ci      | 1087. 74′ | 19" 31'5B"  | 370. 82′ | 187. 23′ | 369. 03' | N33-20-44. <b>0</b> E |
| C5      | 1253. 75′ | 5°57′40"    | 130. 44′ | 65. 28′  | 130. 381 | S62-04-10, 0E         |
| C3      | 1217. 74  | 18" 50" 52" | 400.584  | 202 124  | 398 78°  | \$33-00-11 1W         |