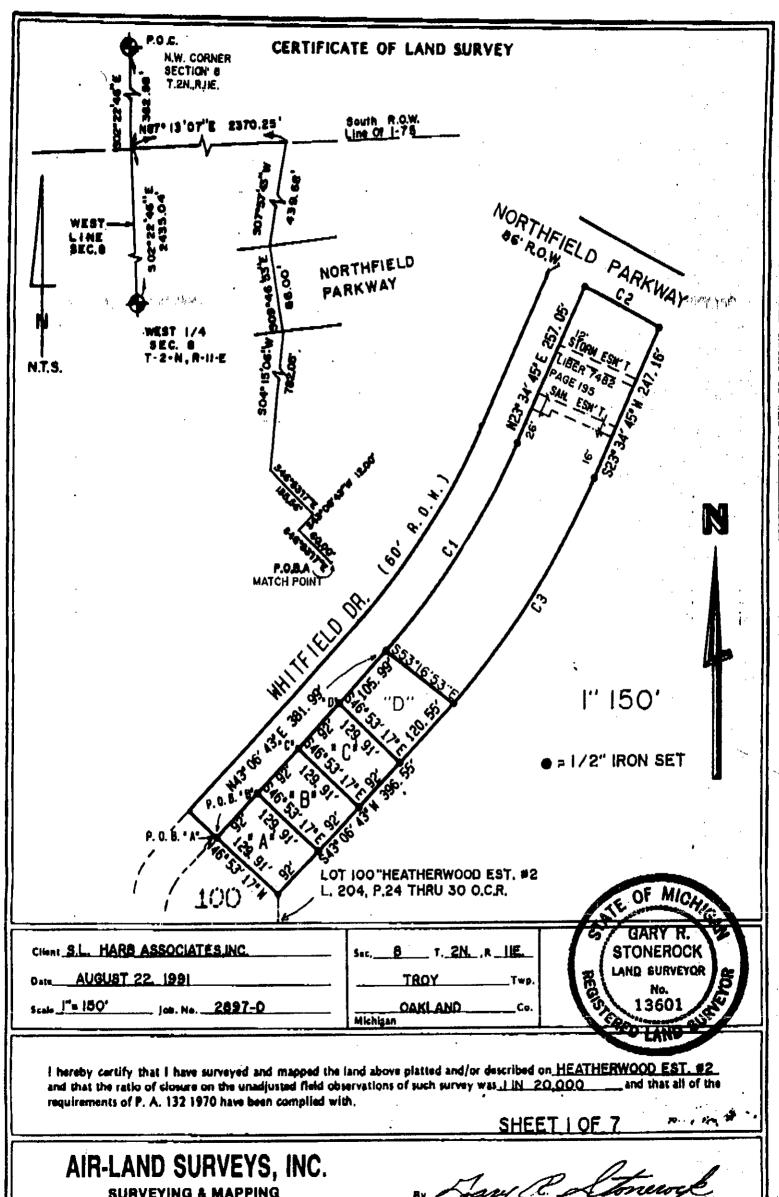

"Grantor's Land" is in the City of Troy. Oakland County, described as:

Parcel "A": A parcel of land located in the North one-half (1/2) of Section 8, Town 2 North, Range 11 East, described as: Commencing at the Northwest corner of said Section 8 and extending South 02°22'46" East along the West line of said Section 8, 362.58 feet to a point in the southerly right-of-way line of Interstate Highway 75 (300 feet wide); thence North 87°13'07" East along said southerly right-of-way line, 2370.25 feet to a point in the westerly line of Northfield Hills Condominium Subdivision, Plan No. 159, recorded in Liber 6214, Page 235, Oakland County records; thence South 07°57'43" West along said westerly line, 439.68 feet to a point in the northerly right-of-way line of Northfield Parkway (86 feet wide); thence South 09°46'53" East, 86.00 feet to a point in the southerly right-of-way line of said Northfield Parkway being in the west line of Northfield Hills Condominium Subdivision, Plan No. 161, recorded in Liber 6214, Page 329, Oakland County records; thence South 04°15'06" West along said West line, 782.05 feet; thence South 46°53'17" East, 155.56 feet to the northwesterly line of Whitfield Drive (60 feet wide); thence South 43°06'43" West along said northwesterly line, 12.00 feet; thence South 46°53'17" East, 60.00 feet to the southeasterly line of Whitfield Drive and the point of beginning; thence North 43°06'43" East along said southeasterly line, 92.00 feet; thence South 46°53'17" East, 129.91 feet; thence South 43°06'43" West, 92.00 feet; thence North 46°53'17" West, 129.91 feet to the point of beginning. Containing 11,952 square feet of land. Part of Sidwell No. 20-08-179-(011.) OIU - NO (110)

The "Right of Way Area" is a part of Grantor's Land and is described as:

The westerly Ten (10) feet of the above described property.

1. Purpose: The purpose of this Right of Way is to construct, reconstruct, modify, add to, operate and maintain underground utility line facilities consisting of poles, guys, anchors, wires, manholes, conduits, pipes, cables, transformers and accessories.

Commencing at the Northwest corner of said Section 8 and extending S. 02 22' 46" E. along the west line of said Section 8, 362.58 feet to a point in the southerly right-ofway line of Interstate Highway 75 (300 feet wide); thence N. 87 13' 07" E. along said southerly right-of-way line, 2370.25 feet to a point in the westerly line of Northfield Hills Condominium Subdivision, Plan No. 159, recorded in Liber 6214, Page 235, Oakland County records; thence S. 07 57' 43" W. along said westerly line, 439.68 feet to a point in the northerly right-of-way line of Northfield Parkway (86 feet wide); thence S. 09 46' 53" E., 86.00 feet to a point in the southerly right-of-way line of said Northfield Parkway being in the west line of Northfield Hills Condominium Subdivision, Plan No. 161, recorded in Liber 6214, Page 329, Oakland County records; thence S. 04 15' 06" W. along said west line, 782.05 feet; thence S. 46 53' 17" E., 155.56 feet to the northwesterly line of Whitfield Drive (60 feet wide); thence S. 43 06' 43" W. along said northwesterly line, 12.00 feet; thence S. 46 53' 17" E., 60.00 feet to the the southeasterly line of Whitfield Drive and the POINT OF BEGINNING:

thence N. 43 06' 43" E. along said southeasterly line, 92.00 feet;

53' 17" E., 129.91 feet; thence S. 46

thence S. 43 06' 43" W., 92.00 feet;

53' 17" W., 129.91 feet to the POINT OF thence N. 46 BEGINNING. Containing 11,952 square feet of land.

Commencing at the Northwest corner of said Section 8 and extending S. 02 22' 46" E. along the west line of said Section 8, 362.58 feet to a point in the southerly right-ofway line of Interstate Highway 75 (300 feet wide); thence N. 87 13' 07" E. along said southerly right-of-way line, 2370.25 feet to a point in the Westerly line of Northfield Hills Condominium Subdivision, Plan No. 159, recorded in Liber 6214, Page 235, Oakland County records; thence S. 07 57' 43" W. along said westerly line, 439.68 feet to a point in the northerly right-of-way line of Northfield Parkway (86 feet wide); thence S. 09 46' 53" E., 86.00 feet to a point in the southerly right-of-way line of said Northfield Parkway being in the west line of Northfield Hills Condominium Subdivision, Plan No. 161, recorded in Liber 6214, Page 329, thence S. 04 15' 06" W. along said Oakland County records; west line, 782.05 feet; thence S. 46 53' 17" E., 155.56 feet to the northwesterly line of Whitfield Drive (60 feet wide); thence S. 43 06' 43" W. along said northwesterly line, 12.00 feet; thence S. 46 53' 17" E., 60.00 feet to the the southeasterly line of Whitfield Drive; thence N. 43 E. along said southeasterly line, 92.00 feet to the POINT OF **BEGINNING:** 

06' 43" E. along said southeasterly line, 92.00 thence N. 43 feet;

53' 17" E., 129.91 feet; thence S. 46

thence S. 43 06' 43" W., 92.00 feet;

53' 17" W., 129.91 feet to the POINT OF BEGINNING. Containing 11,952 square feet of land.

Commencing at the Northwest corner of said Section 8 and extending S. 02 22' 46" E. along the west line of said Section 8, 362.58 feet to a point in the southerly right-of-way line of Interstate Highway 75 (300 feet wide); thence N. 13' 07" E. along said southerly right-of-way line, 2370.25 feet to a point in the westerly line of Northfield Hills Condominium Subdivision, Plan No. 159, recorded in Liber 6214, Page 235, Oakland County Legords; thence S. 07 57' 43" W. along said westerly line, 439.68 feet to a point in the northerly right-of-way line of Northfield Parkway (86 feet wide); thence S. 09 46' 53" E., 86.00 feet to a point in the southerly right-of-way line of said Northfield Parkway being in the west line of Northfield Hills Condominium Subdivision, Plan No. 161, recorded in Liber 6214, Page 329, Oakland County records; thence S. 04 15' 06" W. along said west line, 782.05 feet; thence S. 46 53' 17" E., 155.56 feet to the northwesterly line of Whitfield Drive (60 feet wide); thence 8. 43 06' 43" W. along said northwesterly line, 12.00 feet; thence S. 46 53' 17" E., 60.00 feet to the the southeasterly line of Whitfield Drive; thence N. 43 06' 43" E. along said southeasterly line, 184.00 feet to the POINT OF **BEGINNING:** 

thence N. 43 06' 43" E. along said southeasterly line, 92.00 feet;

53' 17" E., 129.91 feet; thence S. 46

06' 43" W., 92.00 feet; thence S. 43

thence N. 46 53' 17" W., 129.91 feet to the <u>POINT OF</u> <u>BEGINNING</u>. Containing 11,952 square feet of land.