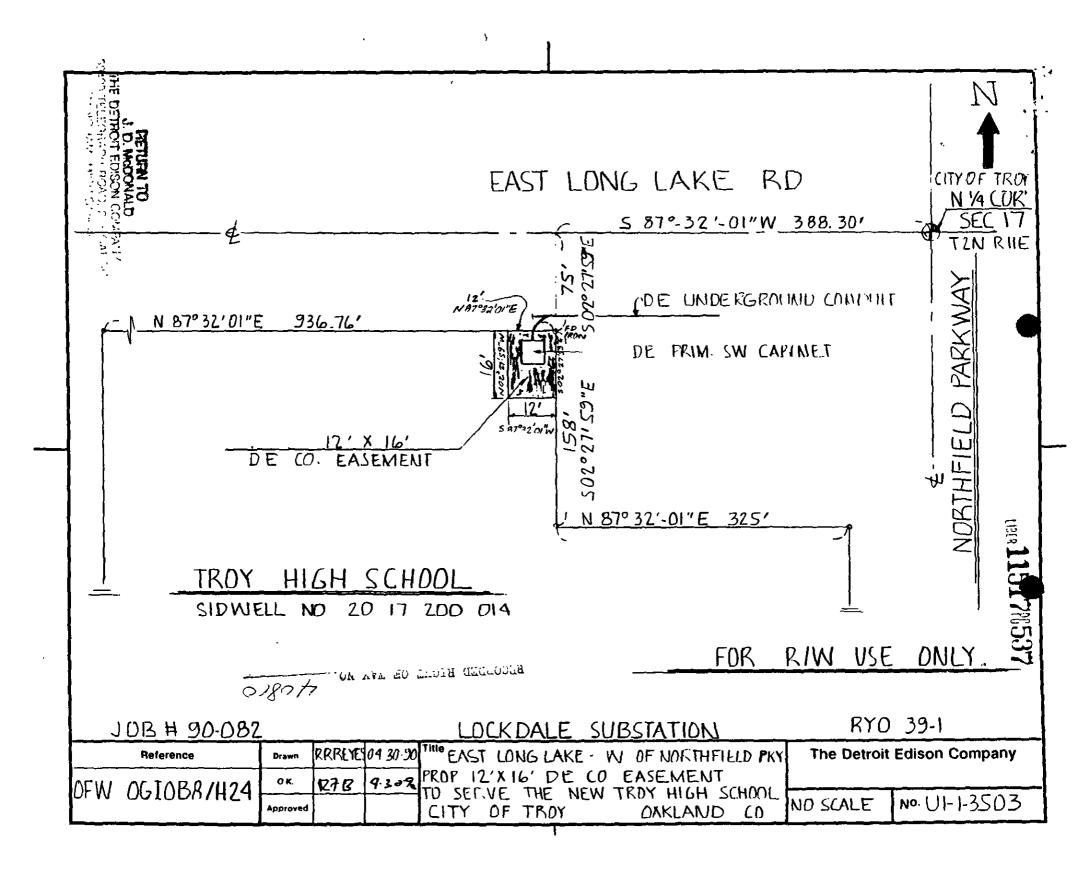

A 12'x16' easement described as commencing at the N. 1/4 corner of section 17, T2N, R11E, thence S. 87°32'01" W. 388.30 ft., thence S. 02°27'59" E. 75 ft., to the point of beginning; thence S. 02°27'59" E. 16 ft., thence S. 87°32'01" W. 12 ft., thence N. 02°27'59" W. 16 ft., thence N. 87°32'01" E. 12 ft., to the point of beginning.

b+ UMIAM

8#92 REG/DEEDS FOID 0001 AUG.17/90 12:01=7 4477 MISC 5.00

As shown on the attached drawing U-1-1-3503 dated 4-30-90 which is made a part hereof.

The right of way is 12' (Twelve) feet in width.

14/4----

## APPLICATION FOR RIGHT OF WAY

PLEASE SECURE RIGHT OF WAY AS FOLLOWS.

| , | DATE                                                                                                                                           | April 30, 1990  DATE  APPLICATION NO  DEPT. ORDER NO |              |  |
|---|------------------------------------------------------------------------------------------------------------------------------------------------|------------------------------------------------------|--------------|--|
| L | LOCATION East Long Lake Rd West of Northfield Parkway APPLICA                                                                                  |                                                      |              |  |
| _ |                                                                                                                                                |                                                      |              |  |
| c | CITY XXXXXXXXX Troy O. F. W. F.                                                                                                                | F. W. NO. OGIOB8/H24                                 |              |  |
|   | Oakland                                                                                                                                        |                                                      |              |  |
|   | June 30, 1990                                                                                                                                  | INQUIRY NO.                                          |              |  |
| 7 | THIS R/W IS % OF TOTAL PROJECT NO ACCUM %. WAY REC                                                                                             | JOINT RIGHT OF WAY REQUIRED YES                      | NO           |  |
| N | NOTE: Identify on print or sketch the subdivisions as to section location and liber and page.  Proposed $12^{\circ} \times 16^{\circ}$ D.E.Co. |                                                      |              |  |
| к | KIND AND DESCRIPTION OF RIGHT OF WAY REQUESTED                                                                                                 |                                                      | <u> </u>     |  |
| _ | easement as shown on Drawing No. U1-1-3503.                                                                                                    |                                                      | COSPED       |  |
| _ |                                                                                                                                                |                                                      | - 1 <b>3</b> |  |
|   |                                                                                                                                                |                                                      | into i       |  |
| P | To install primary switch cabinet and underground                                                                                              |                                                      |              |  |
|   | conduit to serve the new Troy High School Building.                                                                                            |                                                      |              |  |
| - | Note: For customer contact, call J. Arresto at 645-4231.                                                                                       |                                                      |              |  |
| - |                                                                                                                                                |                                                      | 1.           |  |
| - |                                                                                                                                                | 0 1 00                                               | -7           |  |
|   | SIGNED R. F. Burtwell KA                                                                                                                       | Butwell                                              | - 0          |  |
|   |                                                                                                                                                | nderground Design<br>nergy Delivery                  | ), (         |  |
| = | REPORT OF REAL ESTATE AND RIGHTS OF WAY DEPT.                                                                                                  | <del></del>                                          |              |  |
|   |                                                                                                                                                |                                                      |              |  |
| _ | Joint recordable underground right of way obtained per attache                                                                                 | ed drawing.                                          |              |  |
| _ | Joint recordable underground right of way obtained per attache<br>Contacts. made by Gerald S. Misiak, Representative, Real Estat               | <del></del>                                          |              |  |
| _ | <del></del>                                                                                                                                    | <del></del>                                          |              |  |