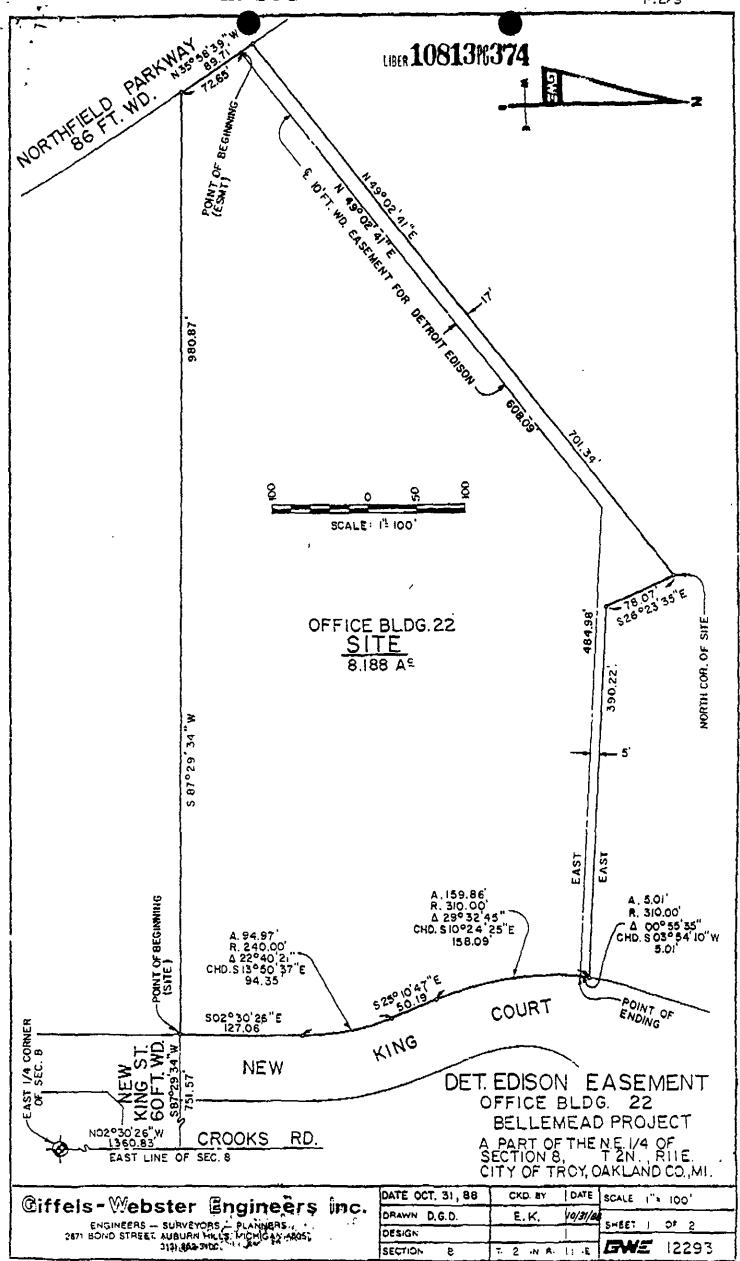

## 10 FOOT WIDE EASEMENT FOR DETROIT EDISON

LIBER 10813 PG 373

## SITE DESCRIPTION

A PART OF THE NORTHEAST 1/4 OF SECTION 8, T-2-N., R-11-E., CITY OF TROY, OAKLAND COUNTY, MICHIGAN, BEING DESCRIBED AS: COMMENCING AT THE EAST 1/4 CORNER OF SECTION 8; THENCE N. 02° 30' 26" W., 1,360.83 FEET ALONG THE EAST LINE OF SAID SECTION 8 TO ITS INTERSECTION WITH THE EASTERLY EXTENSION OF THE NORTHERLY RIGHT-OF-WAY LINE OF NEW KING STREET, 60 FEET WIDE; THENCE S. 87° 29' 34" W., 751.57 FEET ALONG SAID LINE TO THE POINT OF BEGINNING; THENCE S. 87° 29' 34" W., 980.87 FEET TO A POINT OF BEGINNING; THENCE S. 87° 29' 34" W., 980.87 FEET TO A POINT ON THE NORTHEASTERLY RIGHT-OF-WAY LINE OF NORTHFIELD PARKWAY, 86 FEET WIDE; THENCE ALONG SAID LINE N. 35° 58' 39" W., 89.71 FEET; THENCE N. 49° 02' 41" E., 701.34 FEET; THENCE S. 26° 23' 35" E., 78.07 FEET; THENCE DUE EAST 390.22 FEET; THENCE ALONG A CURVE TO THE LEFT 159.86 FEET, SAID CURVE HAVING A RADIUS OF 310.00 FEET, CENTRAL ANGLE OF 29° 32' 45" AND A LONG CHORD BEARING OF S. 10° 24' 25" E., 158.09 FEET; THENCE S. 25° 10' 47" E., 50.19 FEET; THENCE ALONG A CURVE TO THE RIGHT 94.97 FEET, SAID CURVE HAVING A RADIUS OF 240.00 FEET, CENTRAL ANGLE OF 22° 40' 21" AND A LONG CHORD BEARING OF S. 13° 50' 37" E., 94.35 FEET; THENCE S. 02° 30' 26" E., 127.06 FEET TO THE POINT OF BEGINNING AND CONTAINING 8.188 ACRES.

### EASEMENT DESCRIPTION

A 10 FOOT WIDE EASEMENT FOR DETROIT EDISON WITH A CENTERLINE DESCRIPTION BEING A PART OF THE NORTHEAST 1/4 OF SECTION 8, T-2-N., R-11-E., CITY OF TROY, OAKLAND COUNTY, MICHIGAN, BEING DESCRIBED AS: COMMENCING AT THE EAST 1/4 CORNER OF SECTION 8; THENCE N. 02° 30' 26" W., 1,360.83 FEET ALONG THE EAST LINE OF SAID SECTION 8 TO ITS INTERSECTION WITH THE EASTERLY EXTENSION OF THE NORTHERLY RIGHT-OF-WAY LINE OF NEW KING STREET, 60 FEET WIDE; THENCE S. 87° 29' 34" W., 751.57 FEET ALONG SAID LINE; THENCE THE FOLLOWING TWO COURSES ALONG THE SOUTHERLY LINE OF THE ABOVE DESCRIBED SITE: (1) S. 87° 29' 34" W., 980.87 FEET TO A POINT ON THE NORTHEASTERLY RIGHT-OF-WAY LINE OF NORTHFIELD PARKWAY, 86 FEET WIDE, AND (2) ALONG SAID LINE N. 35° 58' 39" W., 72.65 FEET TO THE POINT OF BEGINNING, SAID POINT BEING ON A LINE 17 FEET SOUTHEASTERLY AND PARALLEL TO THE NORTHWESTERLY LINE OF SAID SITE; THENCE ALONG SAID LINE N. 49° 02' 41" E., 608.09 FEET TO A POINT ON A LINE 5 FEET SOUTHERLY OF AND PARALLEL TO THE NORTHERLY LINE OF SAID SITE; THENCE ALONG SAID LINE EAST 484.98 FEET TO THE POINT OF ENDING, SAID POINT BEING ON THE EAST HENCE TO THE POINT OF ENDING, SAID POINT BEING ON THE EAST FRUME OF SAID SITE; THENCE ALONG SAID LINE N. 49° 02' 41" E., 608.09 FEET TO A POINT ON A LINE 5 FEET SOUTHERLY OF AND PARALLEL TO THE NORTHERLY LINE OF SAID SITE; THENCE ALONG SAID LINE EAST 484.98 FEET TO THE POINT OF ENDING, SAID POINT BEING ON THE EAST FRUM OF SAID SITE, ALONG A CURVE TO THE LEFT 5.01 FEET, SAID CURVE HAVING A RADIUS OF 310.00 FEET, CENTRAL ANGLE OF 00° 55' 35" AND A LONG CHORD BEARING OF S. 03° 54' 10" W., 5.01 FEET FROM THE NORTHEAST CORNER OF SAID SITE.

DET. EDISON EASEMENT OFFICE BLDG. 22 BELLEMEAD PROJECT A PART OF THE N.E. 1/4 OF SECTION 8, T 2N., RITE CITY OF TROY, OAKLAND CO., MI.

| Riffele Webster Regioners Inc.                                     | DATE OCT. 31, 88 | CKD BY     | DATE                       | SCALE            |
|--------------------------------------------------------------------|------------------|------------|----------------------------|------------------|
| Giffels-Webster Engineers Inc.<br>ENGINEERS - SURVEYORS - PLANNERS | DRAWN D.G.D.     | . E.K,     | 10/ <b>3</b> 7/ <b>8</b> 8 | SHEET 2 OF 2     |
| 2871 BOND STREET. AUBURN HILLS, MICHIGAN 48057<br>(313) 852-3100   | DESIGN           |            |                            | <b>ENE</b> 12293 |
|                                                                    | SECTION 8        | 0 Z -N N-1 | 1 - 5 - 1                  |                  |