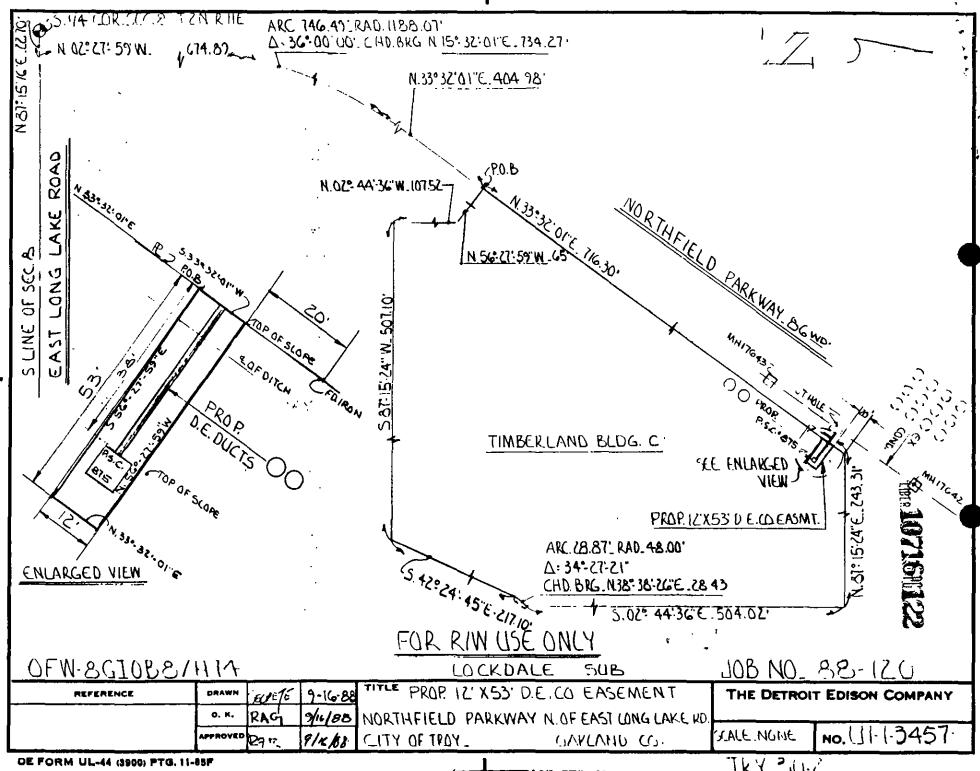

|                                    |
|                                                                                               |                                    |
| PERMITS IN RECORD CENTER 1 GR.                                                                | ANTOR Timberland Three             |
| NO. OF PERMITS NO. OF STRUCTURES NO. OF MILES                                                 | PERMITS TO MBT                     |
| November 28, 1988 signer                                                                      |                                    |
| James D. McDonald,                                                                            | Sr. Representatiave                |



TKY. SU. C CORDED RICHT OF WAY NO.