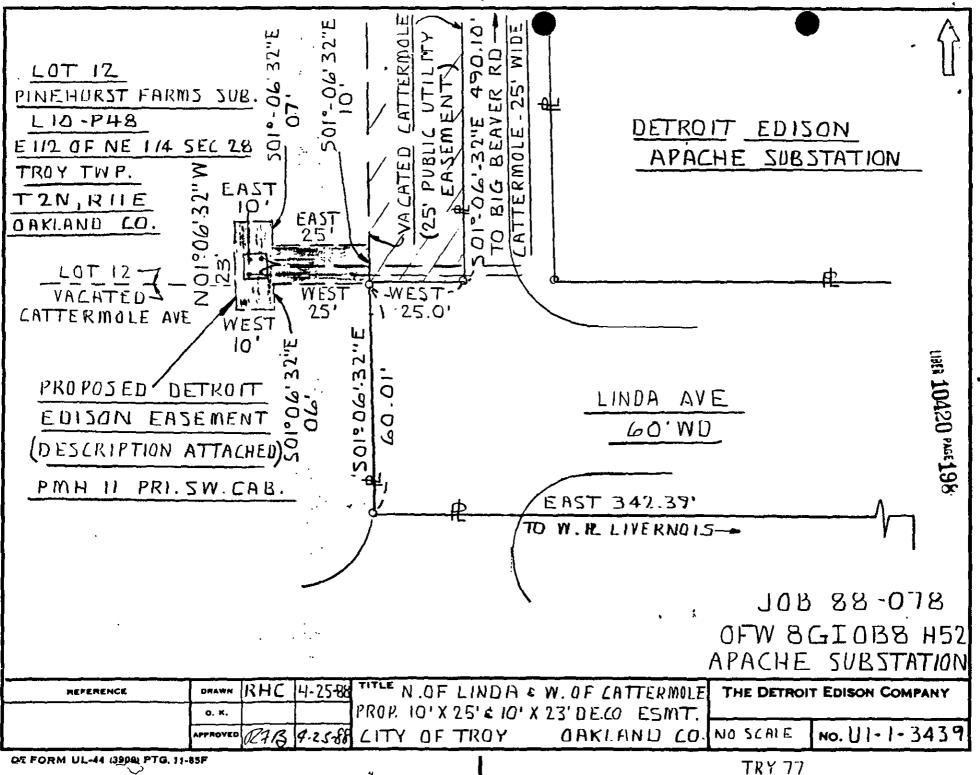

## Real Estate and Rights of Way Underground Right of Way Agreement

88 72355

For good and valuable consideration of system betterment, the undersigned hereby grant and convey to THE DETROIT EDISON COMPANY, a Michigan corporation of 2000 Second Avenue, Detroit, Michigan hereinafter referred to as "EDISON," the right to construct, reconstruct, modify, add to, operate and maintain underground line facilities consisting of poles, conduits, wires, cables, manholes, transformers and accessories required to provide electric service in, under, upon and across property located in the of City State of Michigan, further , County of Oakland Troydescribed as: Part of Lot 12 and vacated Cattermole Ave. of "Pinehurst Farms Subdivision", of part of the East  $\frac{1}{2}$  of the N.E.  $\frac{1}{4}$  of Section 28, T2N, R11E, Troy Township (now city of Troy), Oakland County, Michigan, as recorded in liber 10 of plats, page 48 Oakland County Records, described as: Commencing at the S.E. corner of Lot 12 being also the inter-RECORDED RIGHT OF WAY NO. section of the west line of vacated Cattermole Ave. (50 ft. wide) with the north line of Linda Ave., (50 ft. wide), thence due West, 25.0 ft., thence S.  $01^{\circ}06'32"$  E. 6.0 ft., thence due West 10.0 ft., thence N.  $01^{\circ}06'32"$  W. 23.0 ft., thence due East 10.0 ft., thence S.  $01^{\circ}06'32"$  E. 7.0 ft., thence due East 25.0 ft. to the West side of vacated Cattermole Avenue (50 ft. wide), thence S. 01°06'32" E. 10.0 ft. to the point of beginning, containing 480 square ft. Sidwell No. 20-28-226-029 -Lot (2 100 48 A#36 REG/DEEDS PAID 0001 MAY.20'88 02:45PM 1117 MISC 9.00 U1-1-3439 dated 4-25-88 which is made a part hereof as shown on the attached drawing \_\_\_ The rights hereby granted include the right of access to and from the rights of way and the right to trim, cut down or otherwise control trees, brush or roots of any kind either within the right of way or on property adjoining the right of way which in the opinion of EDISON interferes with the construction or operation of the line facilities. It is expressly understood and agreed that EDISON shall, at no time, trim or cut down any trees unless, in EDISON'S opinion, it is absolutely necessary to do so. EDISON shall restore premises to its original condition or as near as can be in the event of damages caused by its employes, contractors, vehicles and equipment entering premises for the purposes set forth herein. No buildings or structures are to be placed within said right of way herein granted without the written consent of **EDISON** This grant is declared to be binding upon the heirs, successors, lessees, licensees and assigns of the parties hereto. IN WITNESS WHEREOF the undersigned have hereunto set their hand(s) on the date of this agreement. Grantors: Columbia Center Limited Partnership A Michigan Limited Partnership AMK ASSOCIATES LIMITED PARTNERSHIP, General Alan M. Kiriluk, General Partner ybert W. Bednas Gerald S. Misiak The Detroit Edison Company Address: Prepared by: 30400 Telegraph Rd., Suite 264 Birmingham, MI 48010 200 East Long Lake

RECORDED RIGHT OF WAY NO. 3732/

DE 963-0811 5-745\$ (MS 80)

Apache Substation Job 88-078

## PLEASE SECURE RIGHT OF WAY AS FOLLOWS

|                    |                                                                               | April 26, 1988                       |
|--------------------|-------------------------------------------------------------------------------|--------------------------------------|
| LOCATION           | West of Vacated Cattermole Ave.,                                              | APPLICATION NO                       |
|                    | North of Linda Avenue                                                         |                                      |
|                    |                                                                               | DEPT ORDER NO                        |
| CITY ON WILLIAMS   | Troy                                                                          | O F W. NO                            |
| TOWNSHIP           | countyOakland                                                                 | BUDGET ITEM NO                       |
| DATE BY WHICH R    | IGHT OF WAY IS WANTED May 15, 1988                                            | INQUIRY NO                           |
| THIS R/W IS        | % OF TOTAL PROJECT NO AGCUM%.                                                 | JOINT RIGHT OF WAY REQUIRED YES NO X |
| NOTE: Identify or  | n print or sketch the subdivisions as to section location and liber and page. |                                      |
| KIND AND DESCRI    | PTION OF RIGHT OF WAY REQUESTED A 10' x 25' and a 10'                         | x 23' underground                    |
| KIND AND DESCRI    | easement with Rights of Ingress and Egress as                                 | non Daning III 1 3439                |
|                    | easement with kights of ingress and Egress as                                 | per Drawing U1-1-3439.               |
|                    |                                                                               | <del>ซ</del>                         |
|                    |                                                                               | ·                                    |
|                    | To provide service to the new Columbia                                        |                                      |
| PURPOSE OF RIGH    | TOF WAY TO PT OVICE SET TICK TO THE NEW COTAMINATOR                           | Contest office complex.              |
|                    |                                                                               |                                      |
|                    |                                                                               |                                      |
|                    |                                                                               | <u>k</u>                             |
|                    | Robert F. Burtwell                                                            |                                      |
|                    | SIGNED LOUIS TO                                                               | while in the                         |
|                    | Eng. Planning & Lay                                                           | Out Division Services DEPARTMENT     |
| <del></del>        | REPORT OF REAL ESTATE AND RIGHTS OF WA                                        |                                      |
| Record             | dable underground right of way obtained as reques                             | ted per attached drawing.            |
|                    |                                                                               |                                      |
| <u>Contac</u>      | ct <u>s made by Gerald S. Misiak, Representative;</u> R <u>ea</u>             | I <u>Estate, kignts of way</u>       |
| & C <u>la</u> i    | ims; Oa <u>kla</u> nd <u>Divi</u> s <u>ion.</u>                               |                                      |
|                    |                                                                               |                                      |
|                    |                                                                               |                                      |
|                    |                                                                               |                                      |
|                    |                                                                               |                                      |
| PERMITS IN RECO    | ORD CENTER                                                                    | ANTOR Columbia Center                |
|                    |                                                                               |                                      |
|                    | NO OF STRUCTURES NO OF MILES                                                  |                                      |
| DATE <u>5-9-88</u> | 3 SIGNED James D. McDonald                                                    | Sr. Representative                   |