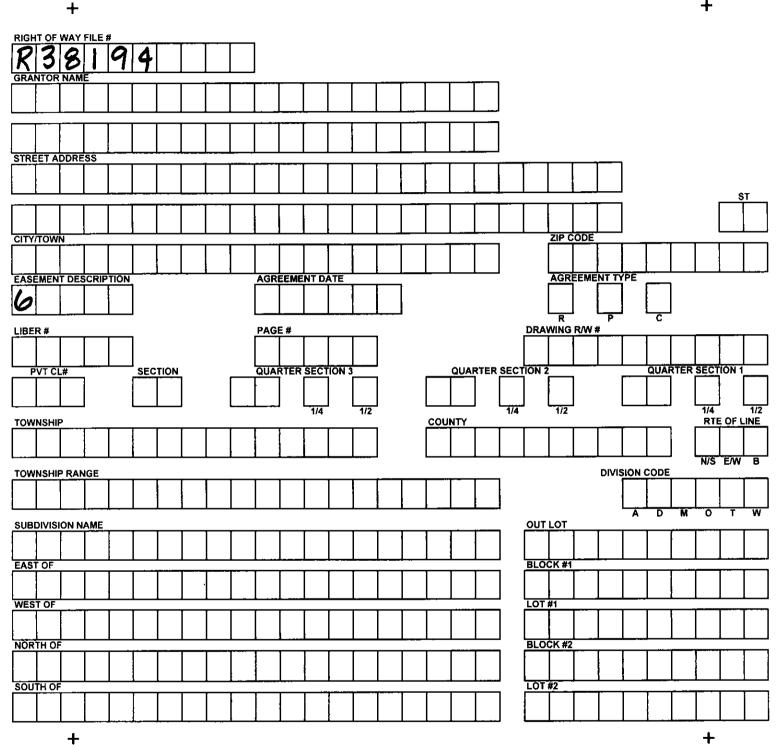

+

| •       |  |
|---------|--|
| Detroit |  |
|         |  |
| Edison  |  |
|         |  |

|                                                                                                                                                                                                                                      | JANUARY 11 TH , 19 88                                                                                                                                                                             |                           |
|--------------------------------------------------------------------------------------------------------------------------------------------------------------------------------------------------------------------------------------|---------------------------------------------------------------------------------------------------------------------------------------------------------------------------------------------------|---------------------------|
| DETROIT EDISON COMPANY, a Michigan corpora<br>referred to as "EDISON," the right to construct, r<br>line facilities consisting of poles, conduits, wires, ca<br>electric service in, under, upon and across prope<br>Troy, County of |                                                                                                                                                                                                   | fter<br>und<br>vide<br>of |
| described as:                                                                                                                                                                                                                        |                                                                                                                                                                                                   |                           |
| the S.E. $\frac{1}{4}$ of S.E. $\frac{1}{4}$ of Section 14, T2N to the plat thereof as recorded in Libe Except the S. 27 feet of Lot 3 thereof                                                                                       | of "Supervisor's Plat No. 18" of the S. ½ of<br>, R11E, Oakland County, Michigan, according<br>r 6 of plats, Page 48 of Oakland County Records<br>which was deeded to the City of Troy for right- |                           |
| of-way purposes.                                                                                                                                                                                                                     | $\sqrt{2}$                                                                                                                                                                                        |                           |
| Sidwell #20-14-426-026                                                                                                                                                                                                               |                                                                                                                                                                                                   | ~1                        |
| $\overline{2}$                                                                                                                                                                                                                       | B#92 REG./DEEDS PAID<br>0001 MAR.23/88 11:55AM<br>9917 MISC 11.00                                                                                                                                 | RECORDED RICHT OF WAY ]   |
| as shown on the attached drawing <u>R/W #Ø-8</u><br>The right of way is <u>seven (7) &amp; SIX (6)</u>                                                                                                                               | 909 which is made a part hereof                                                                                                                                                                   | NO. 38174                 |