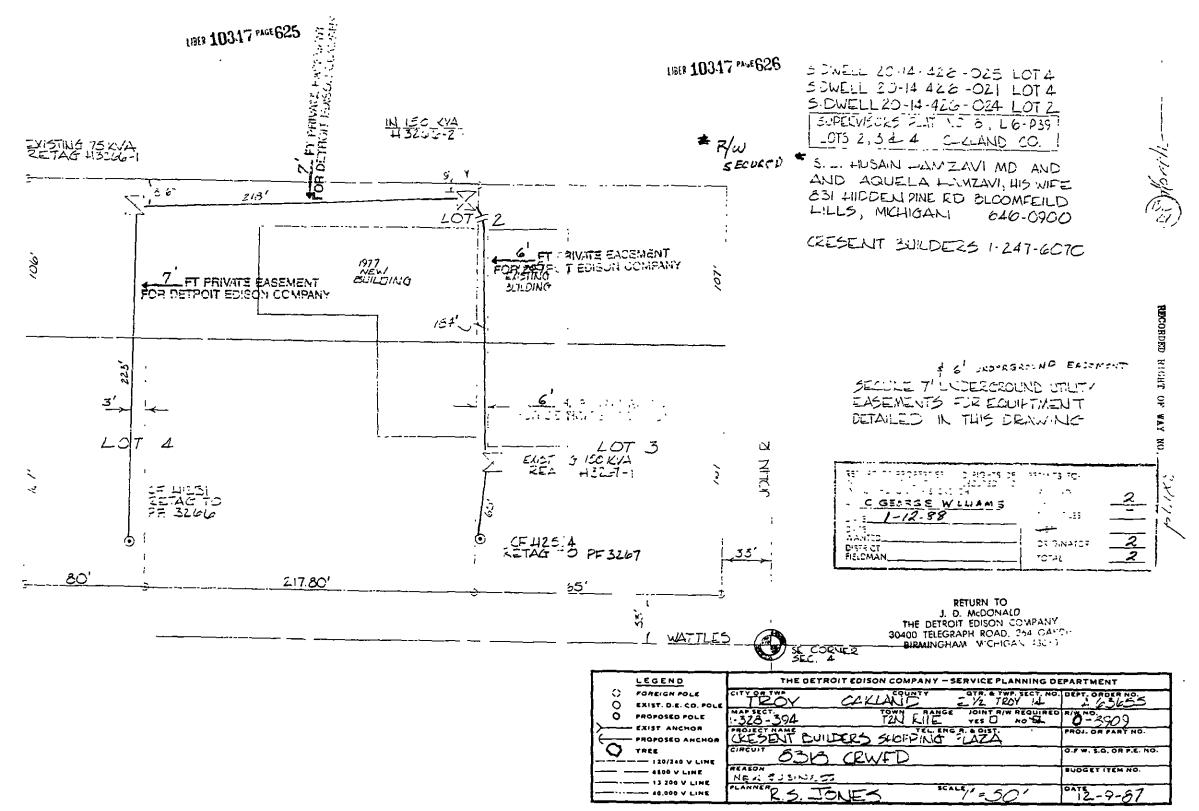

+

| •       |  |
|---------|--|
| Detroit |  |
|         |  |
| Edison  |  |
|         |  |

|                                                                                                                                                                                                                                      | JANUARY 11 TH , 19 88                                                                                                                                                                             |                           |
|--------------------------------------------------------------------------------------------------------------------------------------------------------------------------------------------------------------------------------------|---------------------------------------------------------------------------------------------------------------------------------------------------------------------------------------------------|---------------------------|
| DETROIT EDISON COMPANY, a Michigan corpora<br>referred to as "EDISON," the right to construct, r<br>line facilities consisting of poles, conduits, wires, ca<br>electric service in, under, upon and across prope<br>Troy, County of |                                                                                                                                                                                                   | fter<br>und<br>vide<br>of |
| described as:                                                                                                                                                                                                                        |                                                                                                                                                                                                   |                           |
| the S.E. $\frac{1}{4}$ of S.E. $\frac{1}{4}$ of Section 14, T2N to the plat thereof as recorded in Libe Except the S. 27 feet of Lot 3 thereof                                                                                       | of "Supervisor's Plat No. 18" of the S. ½ of<br>, R11E, Oakland County, Michigan, according<br>r 6 of plats, Page 48 of Oakland County Records<br>which was deeded to the City of Troy for right- |                           |
| of-way purposes.                                                                                                                                                                                                                     | $\sqrt{2}$                                                                                                                                                                                        |                           |
| Sidwell #20-14-426-026                                                                                                                                                                                                               |                                                                                                                                                                                                   | ~1                        |
| $\overline{2}$                                                                                                                                                                                                                       | B#92 REG./DEEDS PAID<br>0001 MAR.23/88 11:55AM<br>9917 MISC 11.00                                                                                                                                 | RECORDED RICHT OF WAY ]   |
| as shown on the attached drawing <u>R/W #Ø-8</u><br>The right of way is <u>seven (7) &amp; SIX (6)</u>                                                                                                                               | 909 which is made a part hereof                                                                                                                                                                   | NO. 38174                 |