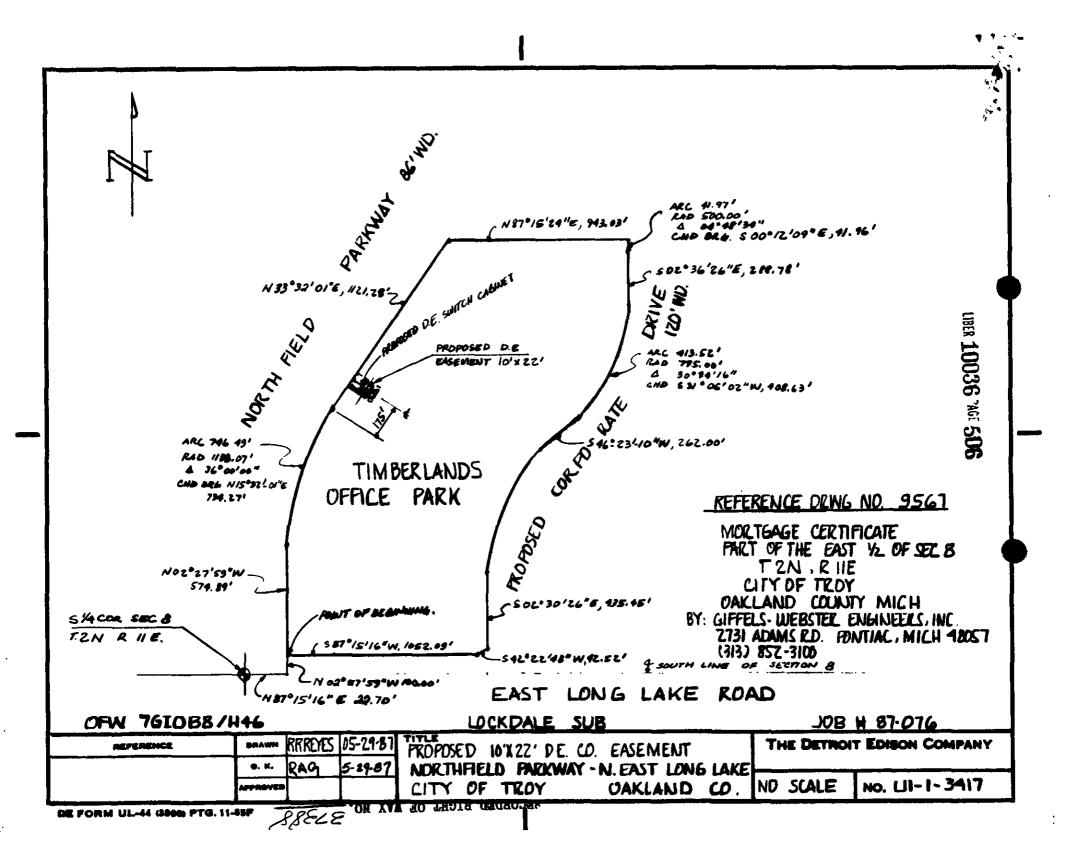

A part of the E. ½ of Section 8, T2N, R11E, City of Troy, Oakland County, Michigan, being described as: Commencing at the South ½ corner of Section 8; thence N. 87°15'16" E., 22.70 ft. along the South line of Section 8; thence along the Easterly line of Northfield Parkway along the following 3 courses: (1) N. 02°27'59" W., 674.89 ft.; and (2) Along a curve to the right 746.49 ft., said curve having a radius of 1188.07 ft., central angle of 36°00'00" and long chord bearing of N. 15°32'01" E., 734.27 ft.; and (3) N. 33°32'01" E, 1121.28 ft.; thence N. 87°15'24" E., 243.31 ft., thence S. 02°44'36" E. 504.02 ft. to the point of beginning; thence along a curve to the right 26.30 ft., said curve having a radius of 48.00 ft., central angle of 31°23'17" and long chord bearing of N. 71°33'45" E. 25.30 ft.; thence N. 87°15'24" E., 386.44 ft.; thence S. 07°41'59" E., 9.74 ft. thence along a curve to the left 50.85 ft., said curve having a radius of 34.26 ft., central angle of 85°02'37" and long chord bearing of S. 50°13'18" E., 46.31 ft.; thence N. 87°15'24" E., 76.38 ft.; thence along a curve to the right 37.47 ft., said curve having a radius of 119.00 ft., central angle of 18°02'20" and long chord bearing S. 83°43'26" E., 37.31 ft.; thence S. 74°42'16" E., 102.26 ft. to a point on the westerly line of Corporate Drive, 120 ft. wide; thence along said line along a curve to the right 413.52 ft., said curve having a radius of 775.00 ft., central angle of 30°34'16" and long chord bearing of S. 31°06'02" W., 408.63 ft., and S. 46°23'10" JW., 262.00 ft., and along a curve to the left 383.52 ft., said curve having a radius of 830.00 ft., central angle of 26°28'29" and long chord bearing of S. 33°08'55" W., 380.12 ft.; thence N. 70°05'19" W., 145.00 ft., thence N. 15°05'30" W., 395.76 ft.; thence N. 21°24'45" E., 467.39 ft.; thence along a curve to the right 28.87 ft., said curve having a radius of 48.00 ft., central angle of 34°27'21" and long chord bearing of N. 38°38'26" E., 28.43 ft. to the point of beginning.

|                                                                                                                                                                                                      | <b>Job #87-076</b>                                                                                                                                                                            |
|------------------------------------------------------------------------------------------------------------------------------------------------------------------------------------------------------|-----------------------------------------------------------------------------------------------------------------------------------------------------------------------------------------------|
| DR 943-0811 8-7485 (M3 20)                                                                                                                                                                           |                                                                                                                                                                                               |
|                                                                                                                                                                                                      | TROY TOP                                                                                                                                                                                      |
| PLEASE SECURE RIGHT OF WAY AS FOLLOWS:                                                                                                                                                               | SEO 0, SE'14 0                                                                                                                                                                                |
|                                                                                                                                                                                                      | DATE 05-29-87                                                                                                                                                                                 |
| Timberlands Office Park                                                                                                                                                                              |                                                                                                                                                                                               |
|                                                                                                                                                                                                      |                                                                                                                                                                                               |
| Northfield Pky North of E. Long Lake Road                                                                                                                                                            | DEPT. ORDER NO                                                                                                                                                                                |
| CITY OR VILLAGE TYOY                                                                                                                                                                                 | 0. F. W. NO. 7GI0B8/H46                                                                                                                                                                       |
| TOWNSHIP Oakland                                                                                                                                                                                     | BUDGET ITEM NO                                                                                                                                                                                |
|                                                                                                                                                                                                      |                                                                                                                                                                                               |
| date by which right of way is wanted June 8, 1987                                                                                                                                                    | INQUIRY NO                                                                                                                                                                                    |
| THIS R/W IS % OF TOTAL PROJECT NO AC                                                                                                                                                                 | CUM%. WAY REQUIRED YES. NO                                                                                                                                                                    |
| NOTE: Identify on print or sketch the subdivisions as to section location as                                                                                                                         | nd liber and name                                                                                                                                                                             |
|                                                                                                                                                                                                      | 0' x 22' D.E. Co. Easement as shown on                                                                                                                                                        |
| KIND AND DESCRIPTION OF RIGHT OF WAT, REQUESTED                                                                                                                                                      |                                                                                                                                                                                               |
| Drawing # U1-1-3417.                                                                                                                                                                                 |                                                                                                                                                                                               |
|                                                                                                                                                                                                      |                                                                                                                                                                                               |
| · · ·                                                                                                                                                                                                | <b>0</b><br>M                                                                                                                                                                                 |
|                                                                                                                                                                                                      | Cabinet E                                                                                                                                                                                     |
| To install Primary Switch                                                                                                                                                                            |                                                                                                                                                                                               |
|                                                                                                                                                                                                      |                                                                                                                                                                                               |
| to service Timberlands Office Complex Bldg B.                                                                                                                                                        | Or.                                                                                                                                                                                           |
| to service Timberlands Office Complex Bldg B.                                                                                                                                                        |                                                                                                                                                                                               |
| to service Timberlands Office Complex Bldg B.                                                                                                                                                        | ية:<br>2012<br>2012<br>001<br>2012                                                                                                                                                            |
| to service Timberlands Office Complex Bldg B.                                                                                                                                                        |                                                                                                                                                                                               |
| Bry C                                                                                                                                                                                                |                                                                                                                                                                                               |
| SIGNED Roy Ce<br>ROY A. C                                                                                                                                                                            | Brimaede-<br>arimaldi                                                                                                                                                                         |
| SIGNED Roy Ce<br>ROY A. C                                                                                                                                                                            | Strimated<br>primated<br>primaldi<br>vice BldgDivision Services                                                                                                                               |
| SIGNED Roy Ce<br>ROY A. C                                                                                                                                                                            | Brimaldi<br>price Bldg. Division Services<br>Division Services<br>DEPARTMENT                                                                                                                  |
| SIGNED ROM A. C<br>520 Server                                                                                                                                                                        | Division Services<br>Division Services<br>DEFARTMENT<br>D RIGHTS OF WAY DEPT.                                                                                                                 |
| ROF A. C<br>SIGNED ROF A. C<br>520 Serv<br>REPORT OF REAL ESTATE AN<br>Underground recordable right of way obtained at                                                                               | Division Service<br>Division Service<br>Division Service<br>DEPARTMENT<br>D RIGHTS OF WAY DEPT.<br>S requested per attached drawing.                                                          |
| SIGNED ROM A. C<br>520 Server                                                                                                                                                                        | Division Service<br>Division Service<br>Division Service<br>DEPARTMENT<br>D RIGHTS OF WAY DEPT.<br>S requested per attached drawing.                                                          |
| ROF A. C<br>SIGNED ROF A. C<br>520 Serv<br>REPORT OF REAL ESTATE AN<br>Underground recordable right of way obtained at                                                                               | Division Service<br>Division Service<br>Division Service<br>DEPARTMENT<br>D RIGHTS OF WAY DEPT.<br>S requested per attached drawing.                                                          |
| SIGNED Roy A. C<br>Roy A. C<br>520 Serv<br>REPORT OF REAL ESTATE AN<br>Underground recordable right of way obtained at<br>Contacts made by Gerald S. Misiak, Representat                             | Division Service<br>Division Service<br>Division Service<br>DEPARTMENT<br>D RIGHTS OF WAY DEPT.<br>S requested per attached drawing.                                                          |
| SIGNED Roy A. C<br>Roy A. C<br>520 Serv<br>REPORT OF REAL ESTATE AN<br>Underground recordable right of way obtained at<br>Contacts made by Gerald S. Misiak, Representat                             | Division Service<br>Division Service<br>Division Service<br>DEPARTMENT<br>D RIGHTS OF WAY DEPT.<br>S requested per attached drawing.                                                          |
| SIGNED Roy A. C<br>Roy A. C<br>520 Serv<br>REPORT OF REAL ESTATE AN<br>Underground recordable right of way obtained at<br>Contacts made by Gerald S. Misiak, Representat                             | Division Service<br>Division Service<br>Division Service<br>DEPARTMENT<br>D RIGHTS OF WAY DEPT.<br>S requested per attached drawing.                                                          |
| SIGNED Roy A. C<br>Roy A. C<br>520 Serv<br>REPORT OF REAL ESTATE AN<br>Underground recordable right of way obtained at<br>Contacts made by Gerald S. Misiak, Representat                             | Armats<br>primaldi<br>vice BldgDivision Service<br>OFFICE 76507<br>DEFARTMENT<br>D RIGHTS OF WAY DEPT.<br>s requested per attached drawing.<br>ive; Real Estate Rights of Wây & Claims;       |
| REPORT OF REAL ESTATE AN<br>Underground recordable right of way obtained an<br>Contacts made by Gerald S. Misiak, Representat<br>Oakland Division.                                                   | Aumata<br>primaldi<br>vice Bldg.<br>OFFICE 76507<br>DEFARTMENT<br>D RIGHTS OF WAY DEPT.<br>S requested per attached drawing.<br>ive; Real Estate Rights of Wây & Claims;<br>Stradeu drawing.  |
| REPORT OF REAL ESTATE AN<br>Underground recordable right of way obtained an<br>Contacts made by Gerald S. Misiak, Representat<br>Oakland Division.                                                   | Armats<br>primaldi<br>vice BldgDivision Service<br>OFFICE 76507<br>DEFARTMENT<br>D RIGHTS OF WAY DEPT.<br>s requested per attached drawing.<br>ive; Real Estate Rights of Wây & Claims;       |
| BIGNED ROY A. C<br>SIGNED ROY A. C<br>520 Serv<br>REPORT OF REAL ESTATE AN<br>Underground recordable right of way obtained at<br>Contacts made by Gerald S. Misiak, Representat<br>Oakland Division. | Aumata<br>primaldi<br>vice Bldg.<br>OFFICE 76507<br>DEFARTMENT<br>D RIGHTS OF WAY DEPT.<br>S requested per attached drawing.<br>ive; Real Estate Rights of Wây & Claims;<br>Strate de Claims; |
| SIGNED ROY A. C<br>SIGNED ROY A. C<br>520 Serv<br>REPORT OF REAL ESTATE AN<br>Underground recordable right of way obtained at<br>Contacts made by Gerald S. Misiak, Representat<br>Oakland Division. | E GRANTOR                                                                                                                                                                                     |