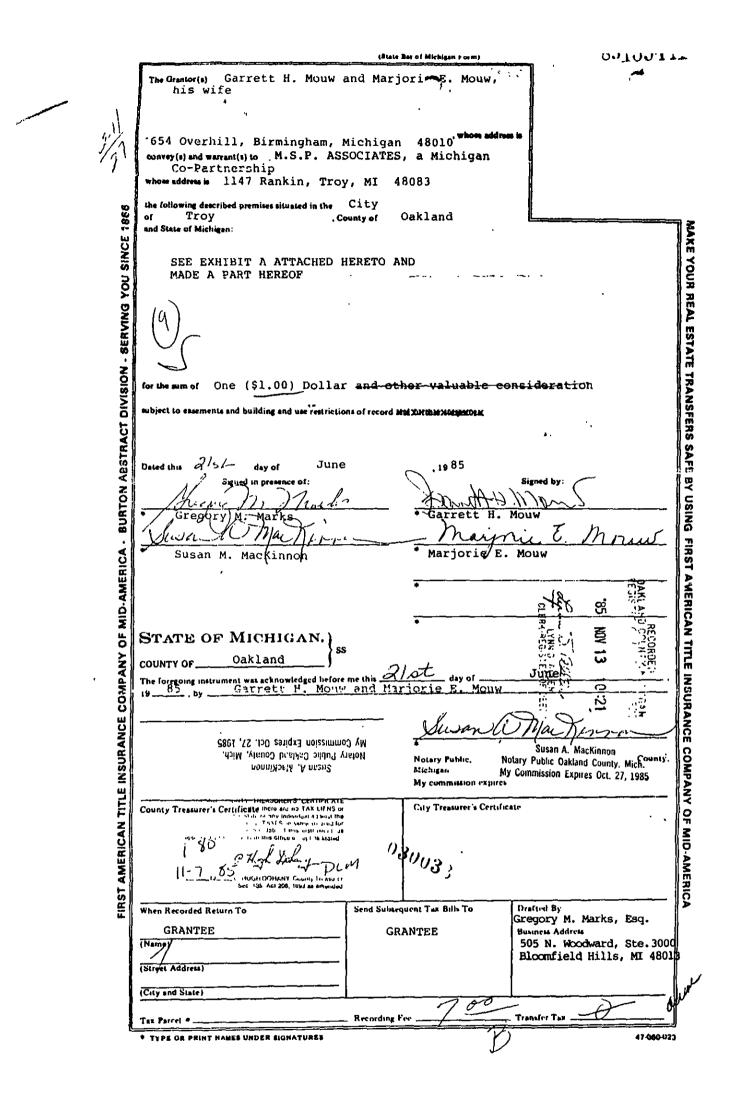

Underground lines are to be located in accordance with attached drawing which is made a part hereof and underground easements are six feet in width unless otherwise noted on Witness:\_\_\_\_\_\_ Kater said drawing. 8275

SIDWELL H'S 820-27-279-004 -1677 005-101 ? 006 - 10t 9 007 - 107 56 008 - 107 55 011 - 10t 10 012- 10+ 11 013-10+ 12 014-10+ 13

APPLICATION FOR RIGHT OF WA

DE 963-0811 5-7455 (NE 00)

. .

| PLEASE SEC               | CURE RIGHT OF VAY                      | AS FOLLOWS:                                                                       | n an                                                                         |              |             |                                         |                   |
|--------------------------|----------------------------------------|-----------------------------------------------------------------------------------|------------------------------------------------------------------------------------------------------------------|--------------|-------------|-----------------------------------------|-------------------|
|                          |                                        | ین<br>انتخابی                                                                     |                                                                                                                  | DATE         |             | MAY 28, 1                               | 986               |
| OCATION                  | ROCHESTER (                            | CTN. OF ROL                                                                       | CHRETER RD.                                                                                                      | APPL         | ICATION NO. | 0-8275 (                                | U.G.)             |
|                          |                                        | بر<br>                                                                            |                                                                                                                  | DEPT         | ORDER NO.   | A639                                    | 01                |
| ITY OR VILLA             | TROY                                   |                                                                                   |                                                                                                                  |              |             |                                         |                   |
| OWNSHIP                  | TROY                                   | COUNTY                                                                            | OAKLAND                                                                                                          | BUDG         | ET ITEM NO  |                                         |                   |
|                          |                                        | JUNE 23,                                                                          |                                                                                                                  |              |             |                                         | · · · ·           |
| ALE BUWHIC               | 100                                    | NIED                                                                              | ACCUM                                                                                                            |              | IRY NO      | ·                                       |                   |
| <b>1</b>                 |                                        |                                                                                   |                                                                                                                  |              | REQUIRED    | YES                                     | ио 💢              |
|                          |                                        |                                                                                   | on location and liber and                                                                                        |              |             |                                         |                   |
| IND AND DES              | CRIPTION OF RIGHT OF                   | WAY REQUESTED                                                                     | CORDED U.G. L.                                                                                                   | . EASEMEN    | <u>r</u>    | . N                                     |                   |
| · · · ·                  |                                        |                                                                                   | · · · ·                                                                                                          |              |             |                                         |                   |
|                          | <b>*</b>                               | ······                                                                            |                                                                                                                  |              |             |                                         |                   |
| <u> </u>                 | · · · · · · · · · · · · · · · · · · ·  | ۲۳۰ - ۲۰۰۰ - ۲۰۰۰ - ۲۰۰۰ - ۲۰۰۰<br>۱۳۶۹ - ۲۰۰۰ - ۲۰۰۰ - ۲۰۰۰ - ۲۰۰۰ - ۲۰۰۰ - ۲۰۰۰ | and the second |              |             |                                         |                   |
|                          | Est                                    | ABLISH 39 LO                                                                      | OPED CIRCUITRY                                                                                                   | Y            |             |                                         |                   |
|                          |                                        | <u>.</u>                                                                          |                                                                                                                  |              | NG. L       |                                         |                   |
|                          |                                        |                                                                                   |                                                                                                                  |              |             |                                         |                   |
|                          |                                        |                                                                                   | WL                                                                                                               | ·····        |             | 1,1 · · · · · · · · · · · · · · · · · · |                   |
|                          | · · ·                                  |                                                                                   | 0                                                                                                                | <u></u>      |             | .,                                      |                   |
|                          |                                        | SIGNED                                                                            | ylatrice                                                                                                         | <b></b>      |             | SUPERVIS                                | OR .              |
|                          |                                        | O.                                                                                | AK. DIV. HEAD                                                                                                    | MARTERS _    | SERV        |                                         | ING               |
| <u> </u>                 | <del></del>                            | REPORT OF REAL I                                                                  | ESTATE AND RIGHTS                                                                                                | OF WAY DEPT. |             | · · · · · · · · · · · · · · · · · · ·   | त्वव              |
| Recorded                 | underground rig                        | t of way secur                                                                    | ed as requested                                                                                                  | on the atta  | iched sk    | etch.                                   |                   |
| Contacts                 | by Gerald S. Mi                        | siak, Real Esta                                                                   | te, Rights of Wa                                                                                                 | y & Claims   | - Oakla     | nd Division                             | RIGHT             |
|                          |                                        |                                                                                   |                                                                                                                  | •            |             |                                         | -iO               |
|                          |                                        | · · ·                                                                             | ·····                                                                                                            |              |             |                                         | Y                 |
|                          | ······································ |                                                                                   |                                                                                                                  |              |             |                                         | - <del>N</del> O- |
|                          | · · · · ·                              | <u> </u>                                                                          | 1998 - 1994 - 1994 - 1994 - 1994 - 1994 - 1994 - 1994 - 1994 - 1994 - 1994 - 1994 - 1994 - 1994 - 1994 - 1994 -  |              |             | ·                                       | -1-4              |
|                          |                                        |                                                                                   |                                                                                                                  | · · · · ·    |             |                                         | - <b> </b> ù-     |
| Ser.Pln.<br>PERMITS IN R | 1<br>ECORD CENTER 1                    |                                                                                   | W DEPT, FILE                                                                                                     | GRANTOR      |             | Associates                              | <u>w</u>          |
| IO. OF PERMIT            | rs1                                    | NO. OF STRUCTURES                                                                 | NO. O                                                                                                            | F MILES      | Sam Sei     | LIZET                                   | <u> </u>          |
|                          | ne 20, 1986                            | SIGNED                                                                            | Showth                                                                                                           | ule          |             | -                                       |                   |
| ATE JU                   |                                        | SIGNED /                                                                          |                                                                                                                  |              |             | -                                       |                   |

|                                         | RED Ro                  | of INN<br>JAIRS:<br>2360                                                                                                                                        |                                                                                                                                                                                                                                                                                                                                             |                                                                                                                                                                                                              |
|-----------------------------------------|-------------------------|-----------------------------------------------------------------------------------------------------------------------------------------------------------------|---------------------------------------------------------------------------------------------------------------------------------------------------------------------------------------------------------------------------------------------------------------------------------------------------------------------------------------------|--------------------------------------------------------------------------------------------------------------------------------------------------------------------------------------------------------------|
| •                                       |                         |                                                                                                                                                                 |                                                                                                                                                                                                                                                                                                                                             |                                                                                                                                                                                                              |
| • • • • • • • • • • • • • • • • • • • • | 17 L<br>Rochessier<br>R |                                                                                                                                                                 | Rechest                                                                                                                                                                                                                                                                                                                                     |                                                                                                                                                                                                              |
|                                         |                         | LEGEND                                                                                                                                                          | THE DETROIT EDISON COMPANY - SERVICE PLA                                                                                                                                                                                                                                                                                                    | NNING DEPARTMENT                                                                                                                                                                                             |
|                                         |                         | CEGEND<br>FÖREIGN POLE<br>EXIST. D.E. CO. POLE<br>PROPOSED POLE<br>EXIST. ANCHOR<br>PROPOSED ANCHOR<br>TREE<br>120/240 V LINE<br>13,200 V LINE<br>40,000 V LINE | THE DETROIT EDISON COMPANY - SERVICE PLAN<br>CITY ON THE COUNTY OTR. & TWR.<br>TROY OAKLAND E'S N. &<br>MAP SECT. TOWN RANGE JOINT R/W B<br>1-22-386 IN IE YES F<br>PROJECT NAME TEL ENG'R. & DIST.<br>PROJECT NAME TEL ENG'R. & DIST.<br>CIRCUIT<br>DC B224 MAUMEE<br>REASON<br>I STABLISH LONDED CIENLINT FOR NEW OF MAL<br>PLANNER SCALE | SECT, NO. DEPT. ORDER NO.<br>44 5417 A.C.3.9.01<br>EQUIRED R/W NO.<br>10 2.2.8275<br>PROJ. OR PART NO.<br>0.P.W. S.O. OR P.E. NO.<br>SUDGET ITEM NO.<br>DATE<br>5.22-86<br>DE FORM \$53-1018 4-74 PTG. 11-51 |