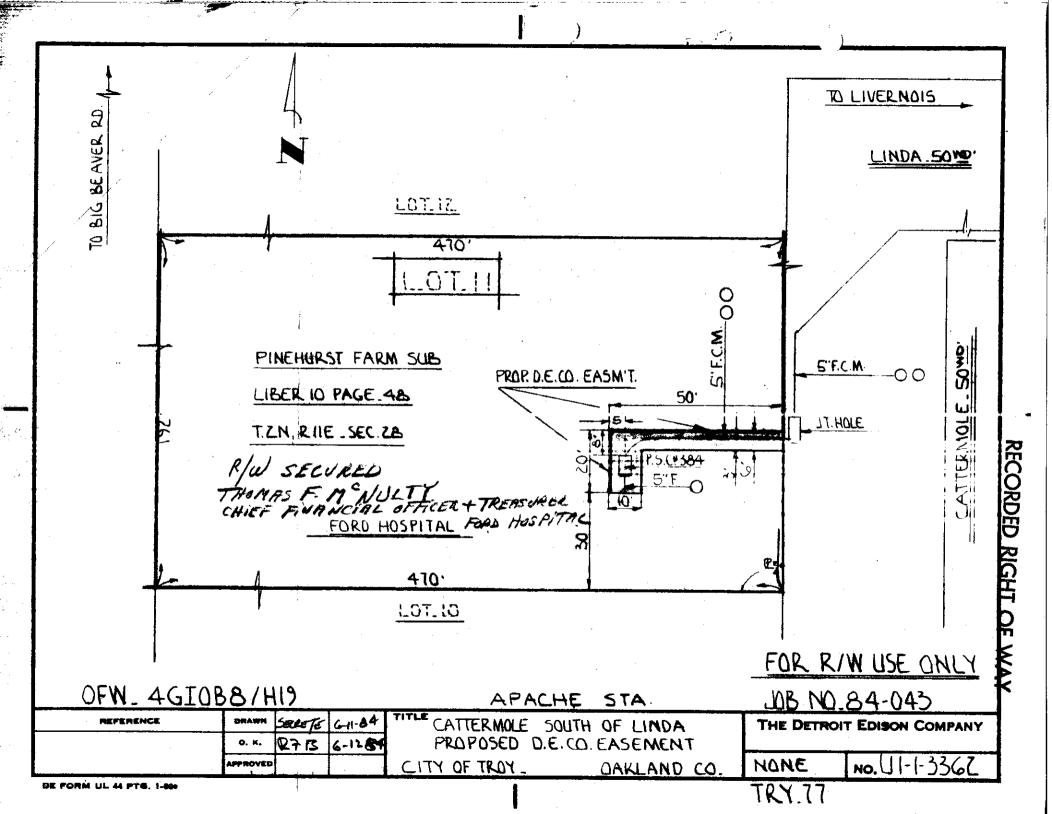

1

For good and valuable considerations, the right is hereby granted to The Detroit Edison Company, 2000 Second Avenue, Detroit, Michigan 48226, its successors and assigns, to construct, reconstruct, operate and maintain its underground lines for the transmission and distribution of electricity and Company communication facilities including the necessary conduits, fixtures, cables and cable poles, manholes and equipment under and across the property described hereinafter. The rights hereby granted include the right of access to and from the said premises, the right to construct, reconstruct, modify, operate and maintain said line facilities, and to trim or cut down any trees belonging to the grantor, either within said right of way or upon the lands of the grantor adjoining said right of way which, in the opinion of the grantee, at any time interfere with the construction and operation of said line facilities. It is expressly understood and agreed that the grantee shall, at no time, trim or cut down any trees unless, in the grantee's opinion, it is absolutely necessary to do so. Upon the written consent of the grantee, buildings or structures may be placed within said right of way. This grant shall be binding upon the successors and assigns of the grantors. The Company shall reimburse the grantors and assigns for all damage caused by its men, vehicles and equipment in entering said property for the purposes set forth herein.

| The property over which this grant is convey                                                                                                                                                                                                          | ed is situated in the <u>City</u> of <u>Troy</u>                                                                     |
|-------------------------------------------------------------------------------------------------------------------------------------------------------------------------------------------------------------------------------------------------------|----------------------------------------------------------------------------------------------------------------------|
| , County of Oakland , State of Mi                                                                                                                                                                                                                     | ichigan and further described as follows:                                                                            |
| The West 10 feet of the East 50 feet of the Also, the North 6 feet of the South 50 feet described property. Lot 11 of Pinehurst East 1/2 of the northeast 1/4 of Section recorded in Liber 10, Page 48 of Plats, 0 Tax Identification # 20-28-226-029 | eet of the East 40 feet of the following Farm Sub., a subdivision of part of the 28, Town 2 North, Range 11 East, as |
| Witness:                                                                                                                                                                                                                                              | Henry Ford Hospital  A Michigan Non-Profit Corport 2799 W. Grand Blvd. Detroit, Michigan 48202                       |
| ann-marie Brkara                                                                                                                                                                                                                                      | Thomas F. Mc Nulty<br>Chief Financial Officer & Tre                                                                  |
| Ann Marie Bakara  Mana  Diana L. Vona                                                                                                                                                                                                                 | By:  By:                                                                                                             |
|                                                                                                                                                                                                                                                       |                                                                                                                      |
| Prepared By:                                                                                                                                                                                                                                          | 35.CS                                                                                                                |
| Walter E. Touchie                                                                                                                                                                                                                                     |                                                                                                                      |
| 30400 Telegraph Rd.                                                                                                                                                                                                                                   | <u> </u>                                                                                                             |
| Birmingham, Michigan 48010                                                                                                                                                                                                                            |                                                                                                                      |
| STATE OF MICHIGAN ) ) SS. COUNTY OF WAYNE )                                                                                                                                                                                                           |                                                                                                                      |
| On this 6th day of July                                                                                                                                                                                                                               | /A.D. 19 <u>84</u> , before me the su                                                                                |
| scriber, a Notary Public in and for said county, appeared                                                                                                                                                                                             | Thomas F. McNulty and                                                                                                |
|                                                                                                                                                                                                                                                       | he is chief Financial                                                                                                |
| Officer and Treasurer andand                                                                                                                                                                                                                          |                                                                                                                      |
| •                                                                                                                                                                                                                                                     | Q                                                                                                                    |
| of Henry Ford Hospital and that the seal affixed to said instrument is the cor                                                                                                                                                                        | rporate seal of said corporation and that said instrument we                                                         |
|                                                                                                                                                                                                                                                       |                                                                                                                      |
|                                                                                                                                                                                                                                                       | ity of its board of directors and Thomas F. McNulty                                                                  |
| acknowledged said instrument to be the free act and deed                                                                                                                                                                                              |                                                                                                                      |
|                                                                                                                                                                                                                                                       | Rary S. Edward                                                                                                       |
| LEGAL DEPART OF A ROSSA                                                                                                                                                                                                                               | Mary L. Edwards                                                                                                      |
| the Kupped                                                                                                                                                                                                                                            | Notary Public, Wayne County, Michigan                                                                                |
| My Commission Expires: May 10, 1988                                                                                                                                                                                                                   | MARY L. EDWARDS Notary Public, Wayne County, M1                                                                      |