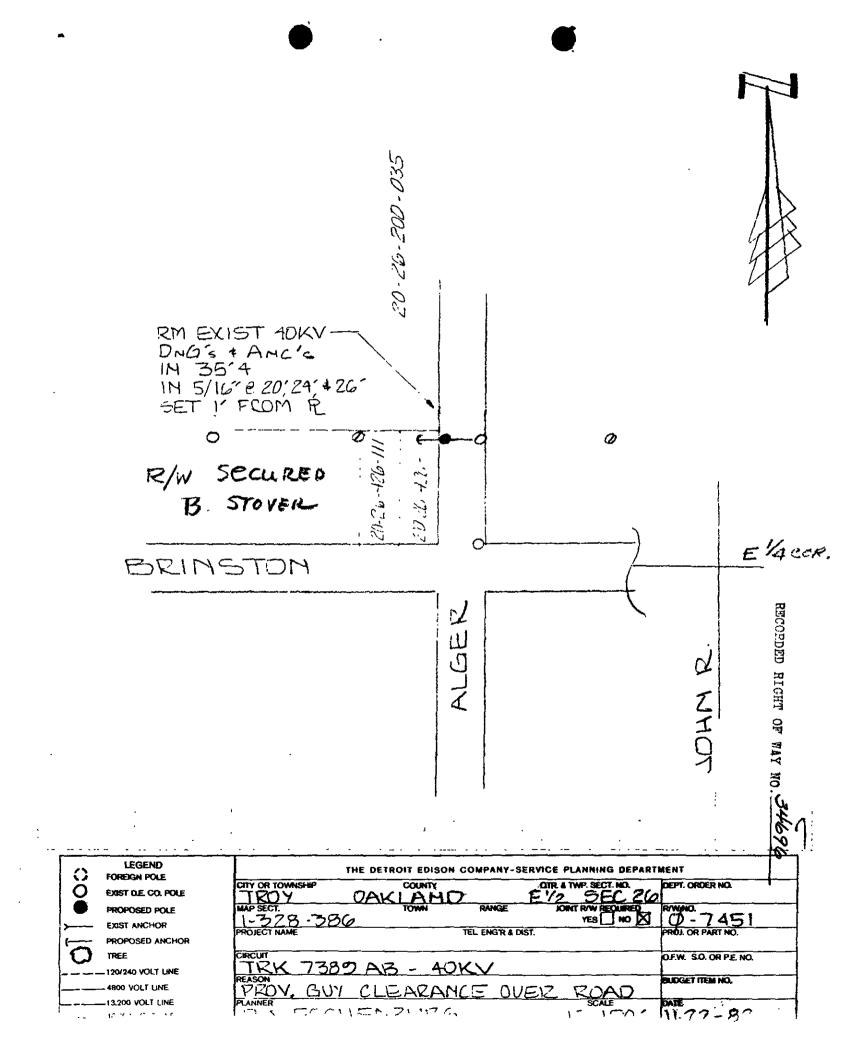

|                                                                                               | November 22, 1982         |
|-----------------------------------------------------------------------------------------------|---------------------------|
| Brinston and Alger                                                                            | APPLICATION NO. 0-7451    |
|                                                                                               | DEPT ORDER NO.            |
| CITY OR VILLAGE Troy                                                                          | 0 F W NO                  |
| TOWNSHIP Oakland                                                                              | BUDGET ITEM NO            |
| DATE BY WHICH RIGHT OF WAY IS WANTED December 10, 1982                                        | INQUIRY NO                |
| THIS R/W IS % OF TOTAL PROJECT NO ACCUM %.                                                    | JOINT RIGHT OF YES NO THE |
| NOTE: Identify on print or sketch the subdivisions as to section location and liber and page. | 40 KV down guvs           |
| KIND AND DESCRIPTION OF RIGHT OF WAY REQUESTED 30' anchor slot for                            | 40 KV down guys           |
|                                                                                               | :0<br>:1                  |
|                                                                                               |                           |
|                                                                                               | المحر                     |
| PURPOSE OF RIGHT OF WAY Provide proper guy clearance over r                                   | oadway . 5                |
|                                                                                               | 3469                      |
|                                                                                               | 297                       |
|                                                                                               | 6                         |
| SIGNED Jones W Stored                                                                         | /Supervisor               |
| Oakland Division Head                                                                         | quarters Service Planning |
| OFFICE                                                                                        | DEPARTMENT                |
| REPORT OF REAL ESTATE AND RIGHTS OF WAY                                                       |                           |
| Recordable R/W secured as shown on the attached sketch. Con                                   | itacts by                 |
| J. Greenlee & D. Crankshaw, R/E, R/W & Claims.                                                |                           |
|                                                                                               |                           |
|                                                                                               |                           |
|                                                                                               |                           |
| Permits to SP - 1                                                                             |                           |
| PERMITS IN RECORD CENTER 1 GRAP                                                               | B. Stover                 |
| NO. OF PERMITS NO. OF MILES NO. OF MILES                                                      | PERMITS TO MBT            |
| May 31, 1983                                                                                  | Robinson                  |
|                                                                                               | OBERTSON - DANSEL         |