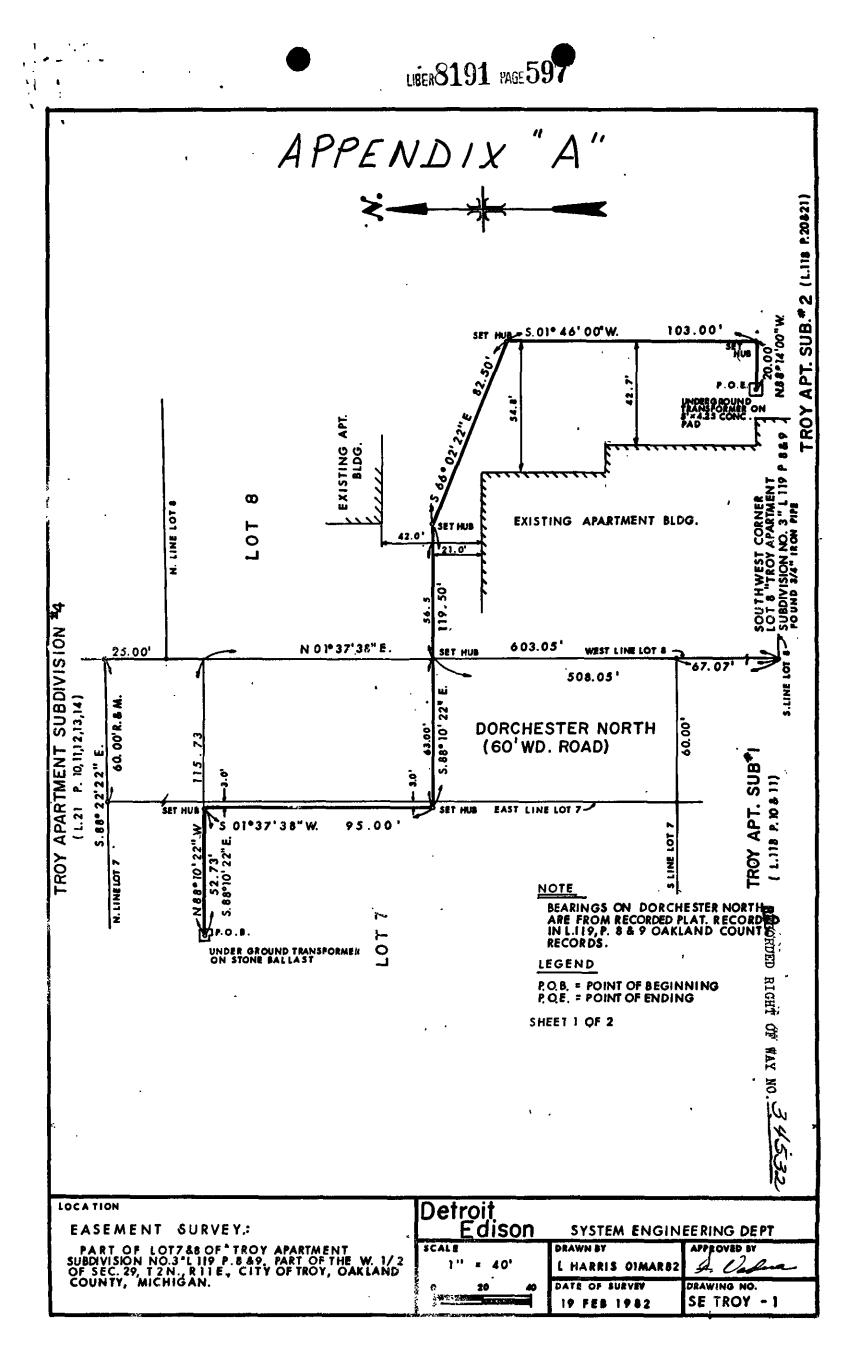

> The property over which this grant is conveyed is situated in the\_\_\_\_\_ City \_of\_ Trov

County of Oakland \_\_, State of Michigan and further described as follows: A six (6) foot wide easement across part of lots 7 and 8 and Dorchester North (a 60' wide street) all being part of Troy Apartment Subdivision No: 3, part of West 1/2 of Section 29; Town 2 North, Range 11 East, City of Troy, Oakland County, Michigan, as recorded in Liber 119, Pages 8 and 9, Oakland County, Records. Being more particularly described by its centerline as: Beginning at a point distant North 01°37'38" East,603.05 feet along the easterly line of Dorchester North, and North 88°10'22" West,115.73 feet from southwest corner of said Lot 8, said point of beginning being located in Lot 7; South 88°10'22" East, 52.73 feet to a point 3.00 feet West of the West line of said Dorchester North; thence South 01°37'38" West, 95.00 feet, said course lying 3.00 feet West of and parallel to said West line of Dorchester North; thence South 88°10'22" East, 119.50 feet across Dorchester North (60' wide) to a point in said Lot 8; thence South 66°02'22" East, 82.50 feet; thence South 01°46'00" West, 103.00 feet; thence North 89°14'00" West, 20.00 feet to point of ending, said point of ending being located in Lot 8. The route of said easement is as shown on attached Appendix **A**.