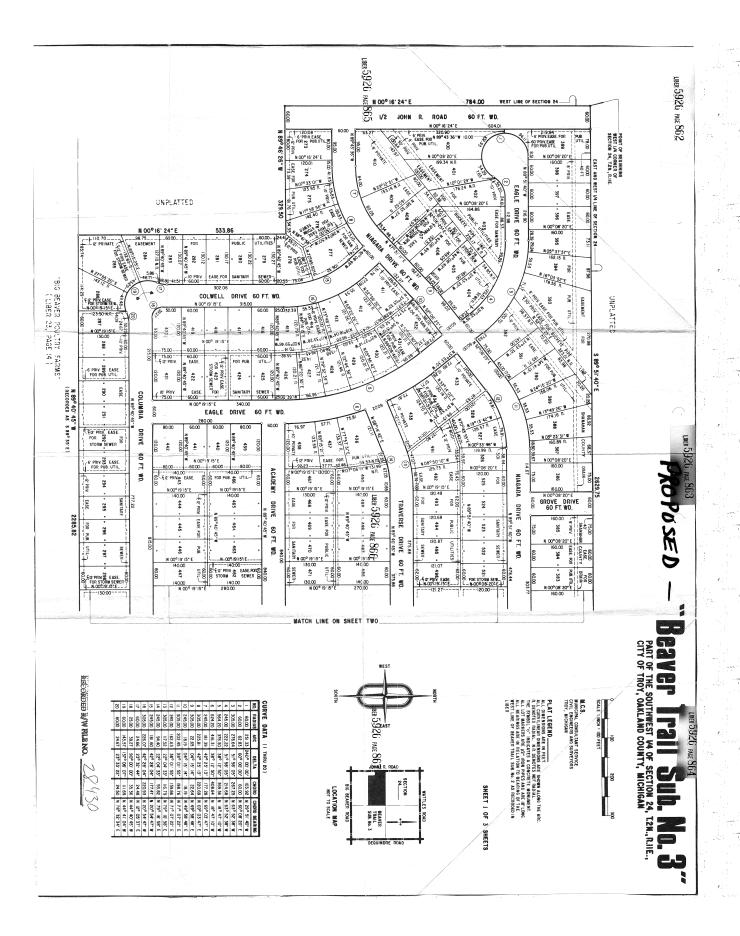

# Beaver Trail Sub. No. 3

PART OF THE SOUTHWEST V4 OF SECTION 24, T.2N., R.IIE., CITY OF TROY, OAKLAND COUNTY, MICHIGAN

LEGAL DESCRIPTION\_

Part of the S.W. 1/4 of Section 24, T.2N., R.11E., wity of Troy, Oakland County, Michigan, being more particularly described as follows: Beginning at the Test 1/2 Corner of Section 24, 5.2N., R.11E.; thence along the East and West 1/4 line of Section 24, being also the South line of "Olde Forge Sub." (Liber 130, Pages 21, 22 and 23, C.C.R.) and its extension, S. 89°51'40" E 2629.75 ft.; thence along the Morth and South 1/1 line of Section 24, S. 90°53'48" W 1325.73 ft.; thence along the North line of "Big Beaver Poultry Farms" (Liber 23, Page 14, C.C.R.), N. 89°40'45" T 2285.82 ft.; thence N. 80°46'24" E 333.86 ft.; thence along the West line of Section 24, N. Anole'24" E 754.06 ft. (75.523 Acres)

TOTAL LOTS 256

RECORDED RIGHT OF WAY NO.

72 71005

BEAVER TRAIL SUB No. 3 PROPOSED SUBDIVISIONS (Not Platted)