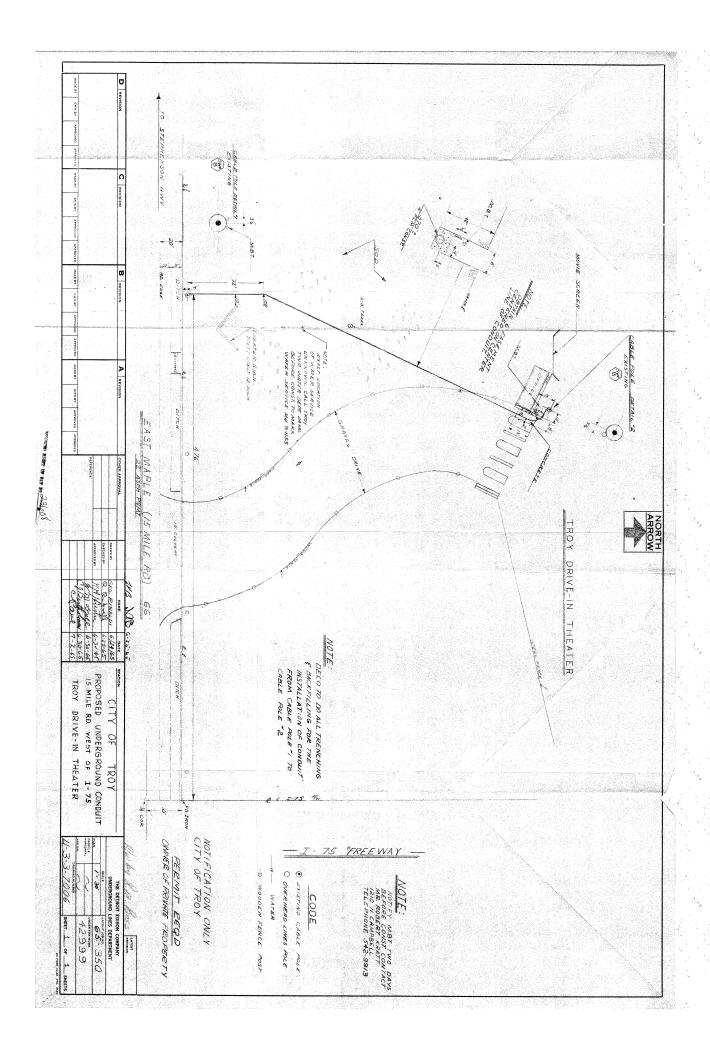

## THE DETROIT EDISON COMPANY

2000 SECOND AVENUE DETROIT, MICHIGAN 48226

January 31, 1966

Mr. Malcolm M. Heber Attorney at Law Washington Square Building Royal Oak, Michigan 48067

Dear Mr. Heber:

It appears our telephone communications are not working too well so I will put our recommendation in writing with the idea of expediting the installation of the underground service to Troy Drive-In Theatre and the removal of the overhead lines and poles as indicated in Drawing D6-850 and per my letter of July 22, 1965.

Trusting you and Mr. Brooks will continue your cooperation in this matter and bring it to an early conclusion, I remain

Very truly yours,
Arthur W. Land Staff Attorney

cc: R. Boss

Enc. - Drawing D6850

A strip of land three (3') feet wide on either side of the underground conduit as depicted on Detroit Edison Company Drawing No. U3-3-7006, which is attached hereto and made a part hereof.

The east fifty (50) acres of the Southwest 1/4, Section 26, Town 2 North, Range 11 East, except that used for I-75 Highway.