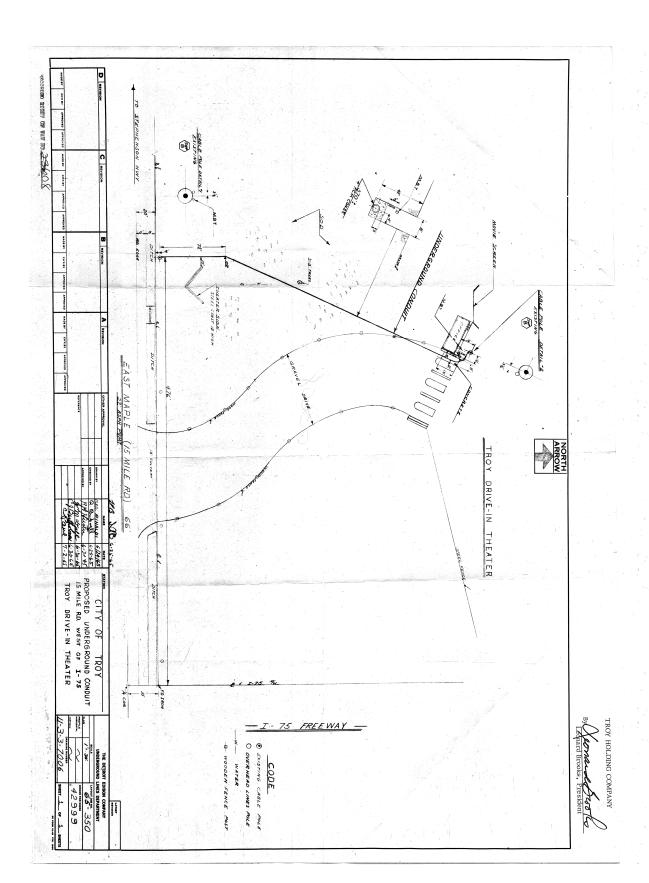

## THE DETROIT EDISON COMPANY

2000 SECOND AVENUE DETROIT, MICHIGAN 48226

January 31, 1966

Mr. Malcolm M. Heber Attorney at Law Washington Square Building Royal Oak, Michigan 48067

Dear Mr. Heber:

It appears our telephone communications are not working too well so I will put our recommendation in writing with the idea of expediting the installation of the underground service to Troy Drive-In Theatre and the removal of the overhead lines and poles as indicated in Drawing D6-850 and per my letter of July 22, 1965.

Trusting you and Mr. Brooks will continue your cooperation in this matter and bring it to an early conclusion, I remain

Very truly yours,
Arthur W. Land Staff Attorney

cc: R. Boss

Enc. - Drawing D6850

A strip of land three (3') feet wide on either side of the underground conduit as depicted on Detroit Edison Company Drawing No. U3-3-7006, which is attached hereto and made a part hereof.

The east fifty (50) acres of the Southwest 1/4, Section 26, Town 2 North, Range 11 East, except that used for I-75 Highway.