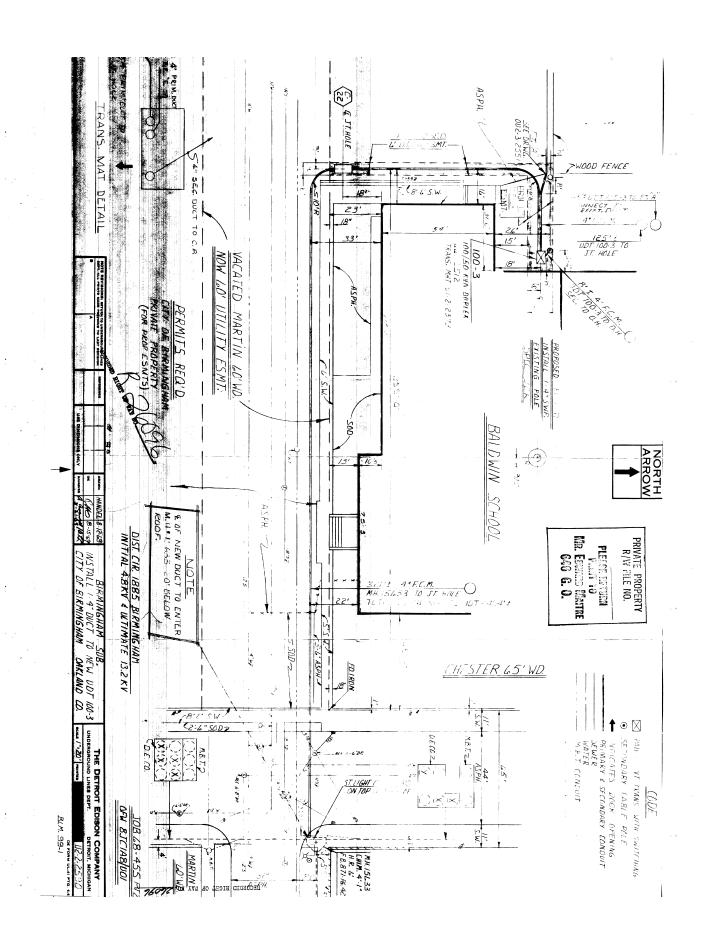

## LIBER 5453 PAGE 810

Northerly 206 feet to the Southwest corner of Chester and Maple, thence Westerly along the  $\bf 40$ outh side of Maple Avenue 245 feet, thence Southerly parallel to the West side of Chester 206 feet, thence Easterly along North side of Martin to  $\bf t^{\rm b}$ e point of beginning.